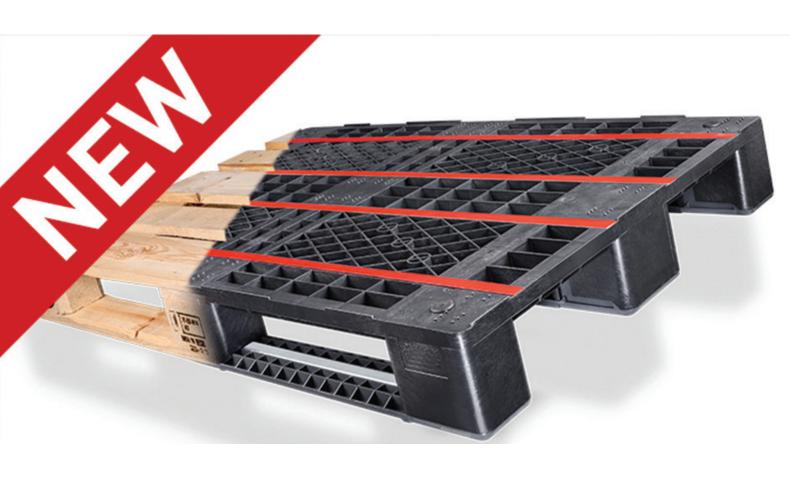

# **IPG EUR 7**

3-runners plastic pallet with exact dimensions of an EPAL specified EUR-pallet

## 3-runners plastic pallet with exact dimensions of an EPAL specified EUR-pallet

Access openings, deck level and blocks of the IPG Eur 7 matches exactly the dimensions of an EUR-pallet. This enables this plastic pallet to be used in automatic storage and transport systems that are configured for the handling of wooden EPAL pallets. Stopper, light barriers and sensors do not need to be adapted. Steel bars in the deck and the runners of the IPG Eur 7 ensure a secure longterm storage in the high rack. Your advantages over a wooden pallet: long service life, consistently high quality, hygienic surfaces and a trouble-free and safe performance.