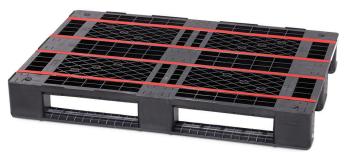

## **Anti-slip options**

- Safety Rim as an option
- Strips topside deck
- → Grommets underside deck for forks