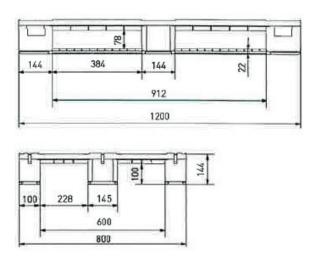

#### **Technical data**

| Bottom support             | 3 runners    |
|----------------------------|--------------|
| Top deck                   | open         |
| Dimensions (mm)            | 1200x800x144 |
| Load capacities kg static  | 5000         |
| Load capacities kg dynamic | 1500         |
| Load capacities kg racking | 1250         |
| Weight (kg) HDPE           | 16           |