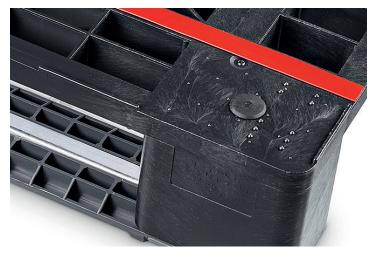

## 3-runners plastic pallet with exact dimensions of an EPAL specified EUR-pallet

Access openings, deck level and blocks of the IPG Eur 7 matches exactly the dimensions of an EUR-pallet. This enables this plastic pallet to be used in automatic storage and transport systems that are configured for the handling of wooden EPAL pallets. Stopper, light barriers and sensors do not need to be adapted. Steel bars in the deck and the runners of the IPG Eur 7 ensure a secure longterm storage in the high rack. Your advantages over a wooden pallet: long service life, consistently high quality, hygienic surfaces and a trouble-free and safe performance.

Open deck

Steel profile inserts reinforce the runners

**Completely closed runners** 