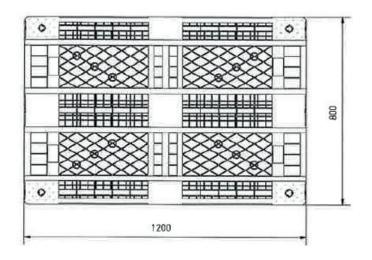

#### **Technical data**

| Bottom support             | 3 runners    |
|----------------------------|--------------|
| Top deck                   | open         |
| Dimensions (mm)            | 1200x800x144 |
| Load capacities kg static  | 5000         |
| Load capacities kg dynamic | 1500         |
| Load capacities kg racking | 1250         |
| Weight (kg) HDPE           | 16           |