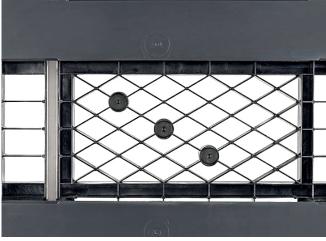

## **Anti-slip options**

- Safety Rim as an option
- Strips topside deck
- → Grommets underside deck for forks