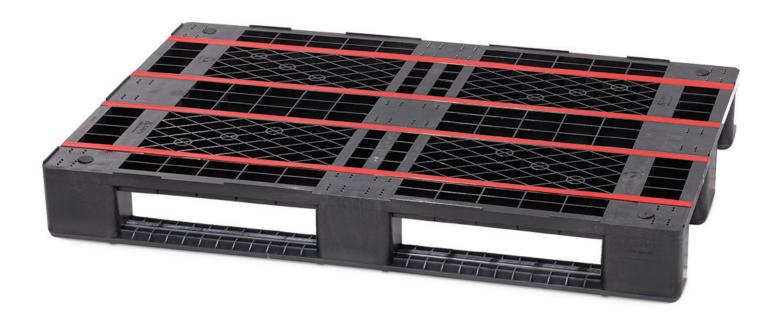

## **Anti-slip options**

- Safety Rim as an option
- Strips topside deck
- → Grommets underside deck for forks