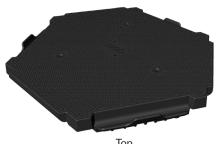

# TECHNICAL INFORMATION

Тор

### Flexible Floor Heavy Duty

- Material: HDPE / PP
- Made in Sweden
- Point Load: 20000 Kg / m<sup>2</sup>
- Length: 630 mm
- Width: 575 mm
- Height: 50 mm
- Weight/tile: 3,1kg
- Weight/m<sup>2</sup>: ca 11,5 kg
- Colour: Black. Request for optional colours.
- Temperature: -30 ° C to + 70
- U-value of units: 0,8 W/m2K
- Warranty: 5 years
- Fire Category: B2