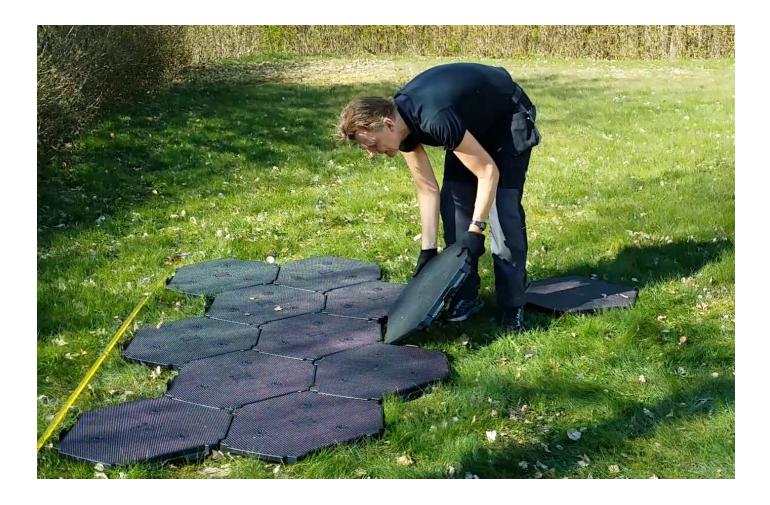

## EASY**ASSEMBLE**

1 person can assemble approx. 80-100 m<sup>2</sup> per. hour. No specialist handling required

## EASY ASSEMBLY

The special shape and form of Flexible Floor make it easy to be rapidly deployed and with little to no ground preparation. Create a stable, even surface over sand, gravel, mud, grass, asphalt, and other unstable surfaces quickly and efficiently. The rip structure on the underside of each floor tile distributes weight very effectively on uneven ground, ensuring a solid roadway for trucks, forklifts, and other heavy vehicles. When you start assembly and connect Flexible Floor tiles with "over-underlay", you achieve a very great strength as the floor tiles support each other on 6 sides