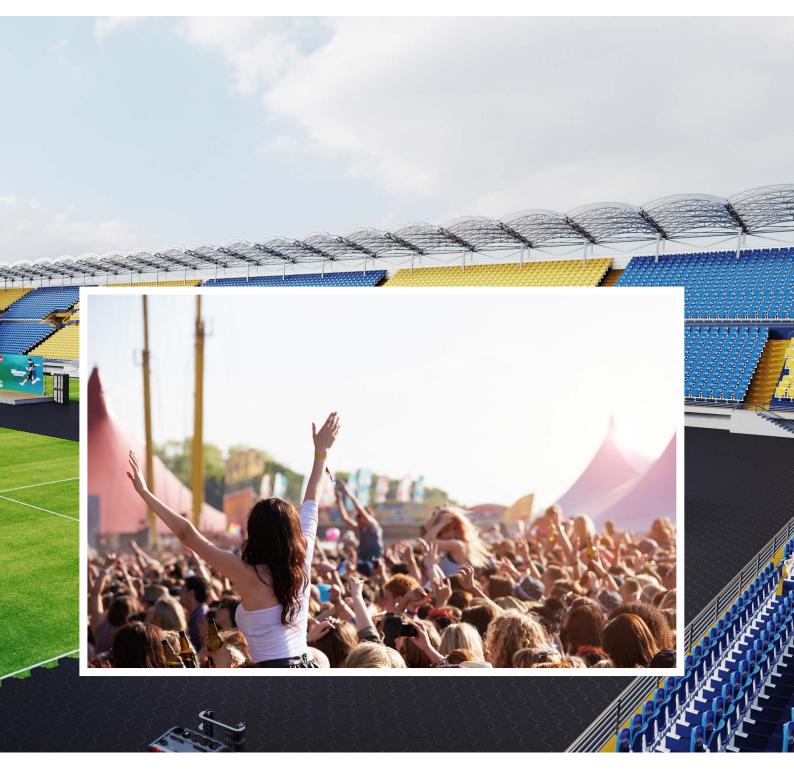

# OUTDOOR EVENTS

Flexible Floor is a unique flooring concept which can be applied to lots of different areas when there are high demands. Among other things, including the use of \*Warehouses and tents, \*Temporary roads and parking lots that involves using the heaviest vehicles, \*Floor for emergencies and conflict areas, \*To ensure availability in connection with building and construction work, \*Protect the meadow by land and forestry, \*Outdoor events and concert venues.

## SUMMER Festivals

Flexible Floor can be assembled as floor for Summer Festivals and other events. There are no sharp edges on the floor tiles which make it smooth and safe to assemble. By using standard cleaning fluids and pressure washer it is very easy to clean.