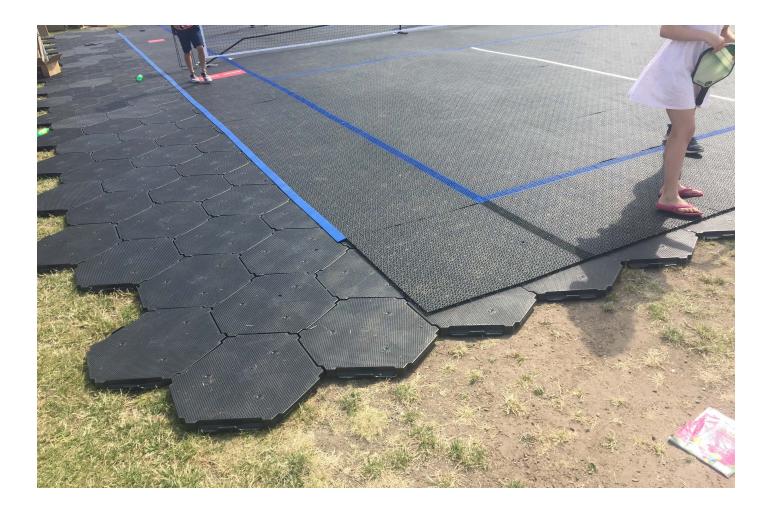

## SUMMER Festivals

Flexible Floor can be assembled as floor for Summer Festivals and other events. There are no sharp edges on the floor tiles which make it smooth and safe to assemble. By using standard cleaning fluids and pressure washer it is very easy to clean.

### YOUR PARTY EVENT

Cover a surface area of any shape or size.