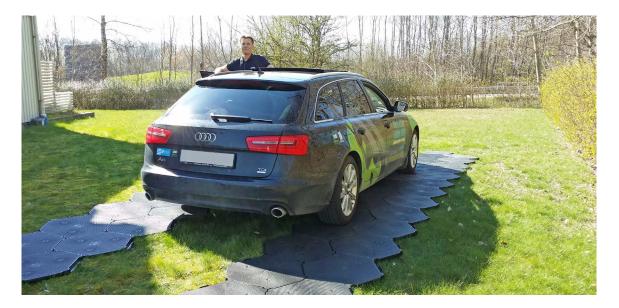

# OUTDOOR EVENTS

Flexible Floor is a unique flooring concept which can be applied to lots of different areas when there are high demands. Among other things, including the use of \*Warehouses and tents, \*Temporary roads and parking lots that involves using the heaviest vehicles, \*Floor for emergencies and conflict areas, \*To ensure availability in connection with building and construction work, \*Protect the meadow by land and forestry, \*Outdoor events and concert venues.

Flexible Floor can be used on all kinds of surfaces such as grass, sand and soil surface. Flexible Floor from IP-Group consists of three types: Super Light Duty, Light Duty and Heavy Duty.