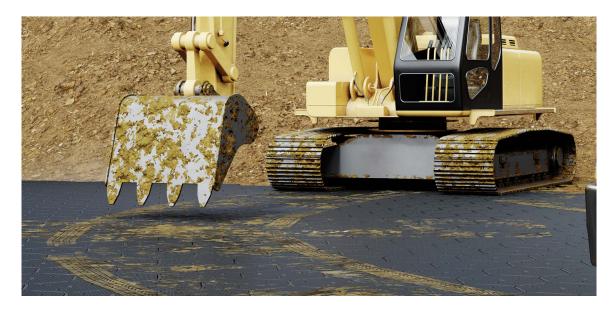

# CONSTRUCTION SITE

Flexible Floor is a strong, flexible and easy mounted ground protecting interlocking floor with high sustainability. The floor comes in three different models: Super Light Duty, Light Duty and Heavy Duty. The hexagonal design provides exceptionally strong locking in six directions. You can cover a surface area of any shape or size. The special shape and form of Flexible Solid Floor make it easy to be rapidly deployed and with little to no ground preparation.