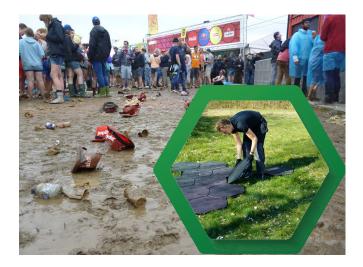

## MULTIPURPOSE FLOOR

The Flexible Floor flexibility and strength makes these ground protecting floor tiles perfect for store units, pavilions and even to build temporary roads where heavy vehicle can operate. Even when it comes to events, camping and as a protecting surface, Flexible Floor is optimal to use. With Flexible Floor System, you get a unique floor with several fields of applications. The Flexible Floor is ideal floors even in areas with high demands.

# UNIQUE DESIGN

The design makes modular flooring easy, and you still get the stability of a good strong floor. Its flexibility and strength make these ground protecting mats perfect for store units, pavilions and even to build temporary roads where the heavy vehicle can operate. Even when it comes to events, camping and as a protecting surface, the Flexible Floor is optimal to use. It's flexible and easy mounted ground protecting mats with high sustainability. The interlocking floor tiles are made from strong plastic and can be applied on all types of outdoor foundations, from sand and dirt to grass.