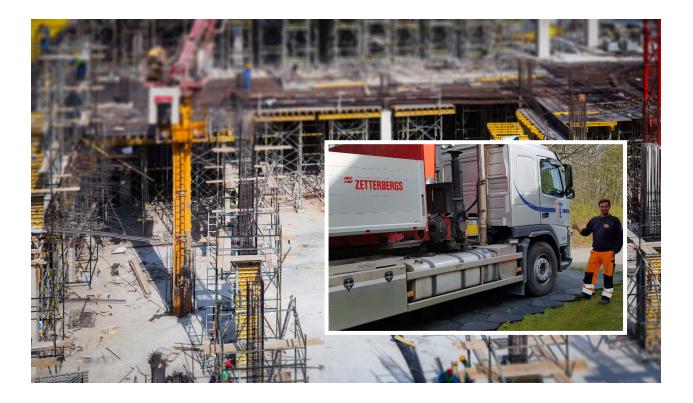

# CONSTRUCTION SITE

Flexible Floor is a strong, flexible and easy mounted ground protecting interlocking floor with high sustainability. The floor comes in three different models: Super Light Duty, Light Duty and Heavy Duty. The hexagonal design provides exceptionally strong locking in six directions. You can cover a surface area of any shape or size. The special shape and form of Flexible Solid Floor make it easy to be rapidly deployed and with little to no ground preparation.

### **TEMPORARY ROADWAY**

Ideal for instant access for cars and trucks

### THE HEAVIEST MACHINES

Temporary roads and parking lots that involves using the heaviest vehicles