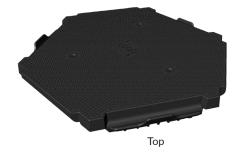

# TECHNICAL INFORMATION

Тор

### Flexible Floor SL/Light Duty

- Material: HDPE/PP
- Made in Sweden
- Point Load: 2500 / 5000 Kg / m<sup>2</sup>
- Length: 630 mm
- Width: 575 mm
- Height: 50 mm
- Weigh/tile: 2.9 kg
- Weight/m<sup>2</sup>: ca 10,5 kg
- Colour: Black
- Temperature: -30 ° C to + 60
- U-value of units: 0,8 W/m2K
- Warranty: 5 years
- Fire Category: B2