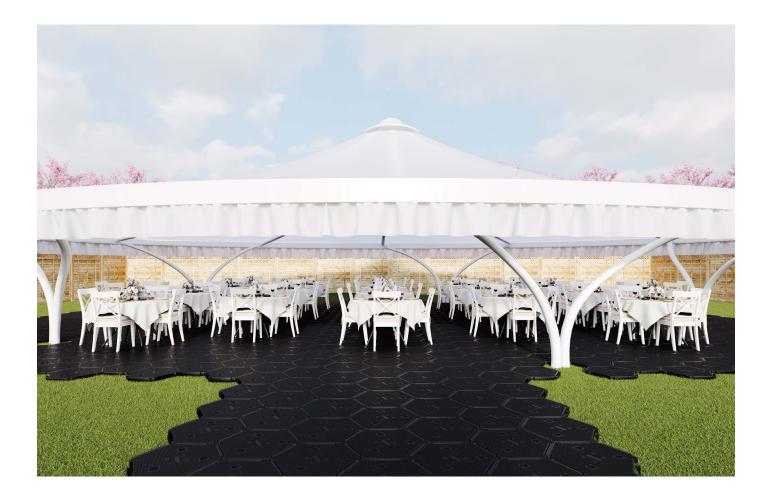

### WEDDING EVENT

Flexible Floor for wedding event and outdoor events. Protecting of existing surfaces and placed on all kind of surfaces

### FLEXIBLE FLOOR

With Flexible Floor System, you get a unique floor with several fields of applications

# OUTDOOR EVENTS

Flexible Floor is a unique flooring concept which can be applied to lots of different areas when there are high demands. Among other things, including the use of \*Warehouses and tents, \*Temporary roads and parking lots that involves using the heaviest vehicles, \*Floor for emergencies and conflict areas, \*To ensure availability in connection with building and construction work, \*Protect the meadow by land and forestry, \*Outdoor events and concert venues.