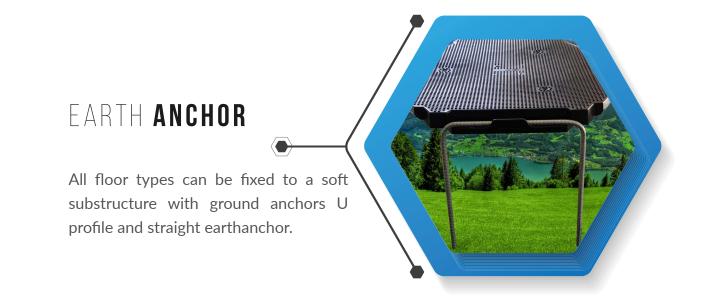

# CONSTRUCTION SITE

Flexible Floor is a strong, flexible and easy mounted ground protecting interlocking floor with high sustainability. The floor comes in three different models: Super Light Duty, Light Duty and Heavy Duty. The hexagonal design provides exceptionally strong locking in six directions. You can cover a surface area of any shape or size. The special shape and form of Flexible Solid Floor make it easy to be rapidly deployed and with little to no ground preparation.

## EASY ASSEMBLY

The special shape and form of Flexible Floor make it easy to be rapidly deployed and with little to no ground preparation. Create a stable, even surface over sand, gravel, mud, grass, asphalt, and other unstable surfaces quickly and efficiently. The rip structure on the underside of each floor tile distributes weight very effectively on uneven ground, ensuring a solid roadway for trucks, forklifts, and other heavy vehicles. When you start assembly and connect Flexible Floor tiles with "over-underlay", you achieve a very great strength as the floor tiles support each other on 6 sides