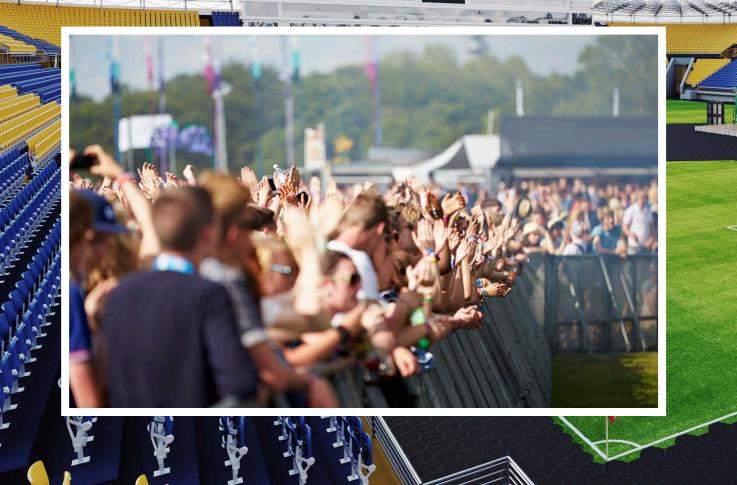

# OUTDOOR EVENTS

Flexible Floor is a unique flooring concept which can be applied to lots of different areas when there are high demands. Among other things, including the use of \*Warehouses and tents, \*Temporary roads and parking lots that involves using the heaviest vehicles, \*Floor for emergencies and conflict areas, \*To ensure availability in connection with building and construction work, \*Protect the meadow by land and forestry, \*Outdoor events and concert venues.

## SUMMER Festivals

Flexible Floor can be assembled as floor for Summer Festivals and other events. There are no sharp edges on the floor tiles which make it smooth and safe to assemble. By using standard cleaning fluids and pressure washer it is very easy to clean.