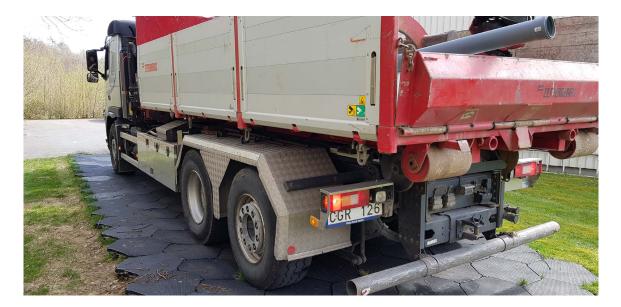

### **TEMPORARY ROADWAY**

Ideal for instant access for cars and trucks

### THE HEAVIEST MACHINES

Temporary roads and parking lots that involves using the heaviest vehicles