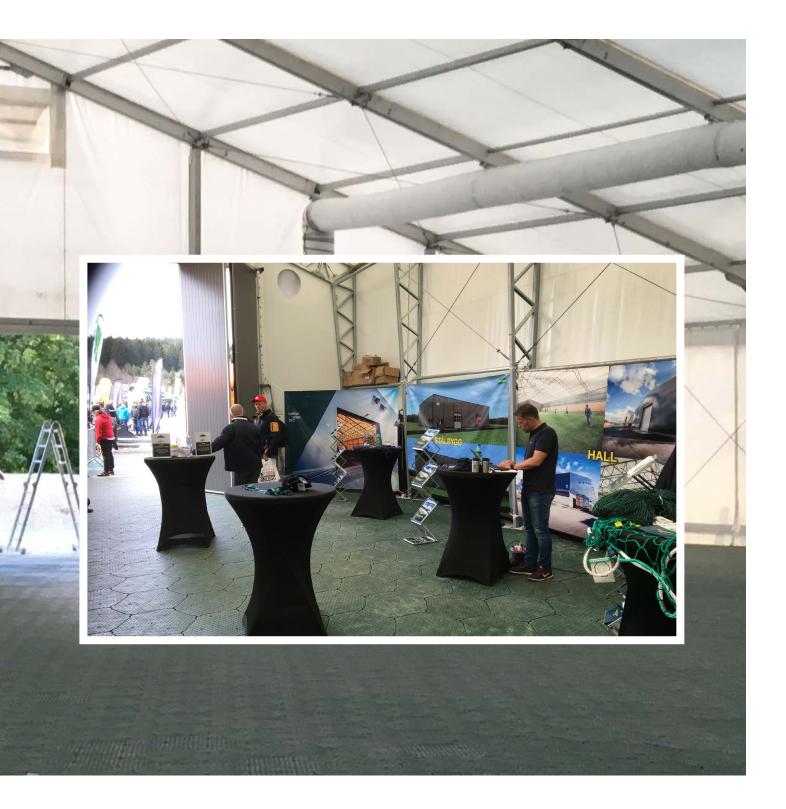

## EXHIBITION **TENT**

## EXHIBITION PROMOTE YOUR STAND BE IN FRONT

You can assemble the floor system without any use of tools. There are no sharp edges on the floor tiles which make it smooth and safe to assemble. By using standard cleaning fluids and pressure washer it is very easy to clean. It is unique to protect all kind of surfaces and is optimal to use. Each tile is durable, easy to clean, slip-resistant, and contains UV additives for longer outdoor life.