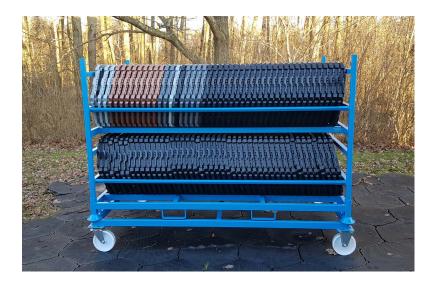

## RACK SYSTEM

Easy to handle, transport and assembly. Rack in 2 level floor and 3 level floor. Can be double stacked

## RACK SYSTEM

### **RACK FLEXIBLE FLOOR**

Easy to handle, transport and assembley. 1 person can assemble Approx. 100 m<sup>2</sup> per hour. The Rack concept is available in two, three or four heights. For 4 heights there is a rack of two plus two stack on each other.