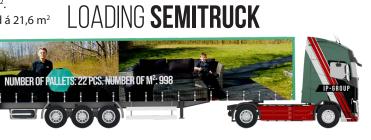

### Flexible Floor Light Duty

- 1280 pcs base tiles (345,6 m2)
- Weight container: 1280 pcs x 3,1 kg
- = 3968 kg + pallets
- 1 Pallet: 115 cm high (20 tiles high)
- $= 80 \text{ pcs/pallet} = 21.6 \text{ m}^2$ .
- Totally 16 pallets stacked á 21,6 m<sup>2</sup>

#### $= 1280 \text{ pcs} = 345,6 \text{ m}^2$ .