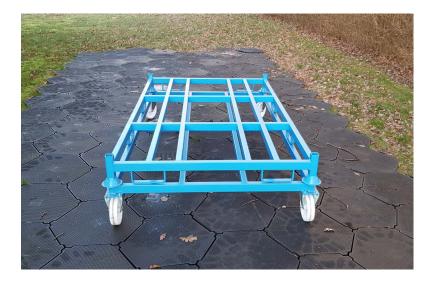

## WHEELBASE

Rack can be placed on wheel base. Assemble the rack base on top of the wheelbase

### WHEEL BASE

If you want a wheelbase, assemble the rack base on top of the wheelbase. Then frames and then beams are assembled after.

### LOGISTICAL SMART

The rack has a stable wheelbase with two steering wheels. You can choose between two or 4 steering wheels. You can handle the system with forklift both from the long and short sides. The Rack Concept is powdercoated. You can choose between RAL colors