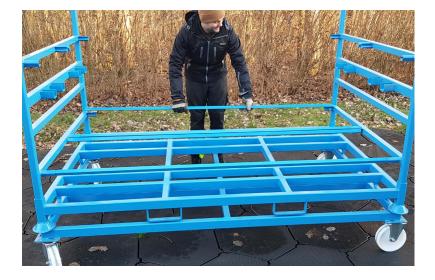

## WHEELBASE

Rack can be placed on wheel base. Assemble the rack base on top of the wheelbase

### WHEEL BASE

If you want a wheelbase, assemble the rack base on top of the wheelbase. Then frames and then beams are assembled after.

### LOGISTICAL SMART

The rack has a stable wheelbase with two steering wheels. You can choose between two or 4 steering wheels. You can handle the system with forklift both from the long and short sides. The Rack Concept is powdercoated. You can choose between RAL colors