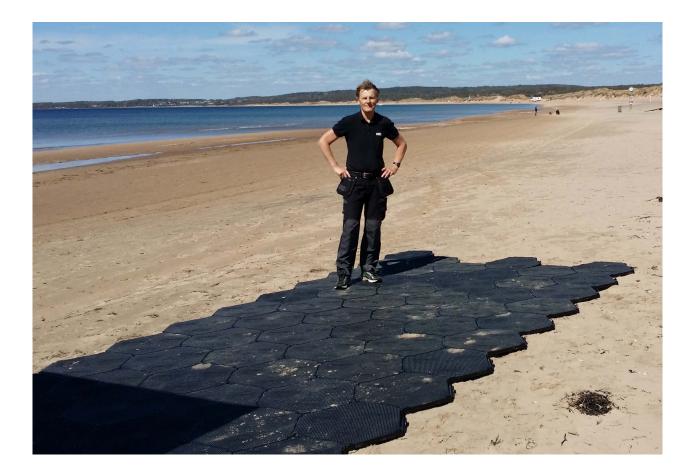

Flexible Floor can be used on all kinds of surfaces such as grass, sand and soil surface. Flexible Floor from IP-Group consists of three types: Super Light Duty, Light Duty and Heavy Duty.

# UNIQUE DESIGN

The design makes modular flooring easy, and you still get the stability of a good strong floor. Its flexibility and strength make these ground protecting mats perfect for store units, pavilions and even to build temporary roads where the heavy vehicle can operate. Even when it comes to events, camping and as a protecting surface, the Flexible Floor is optimal to use. It's flexible and easy mounted ground protecting mats with high sustainability. The interlocking floor tiles are made from strong plastic and can be applied on all types of outdoor foundations, from sand and dirt to grass.