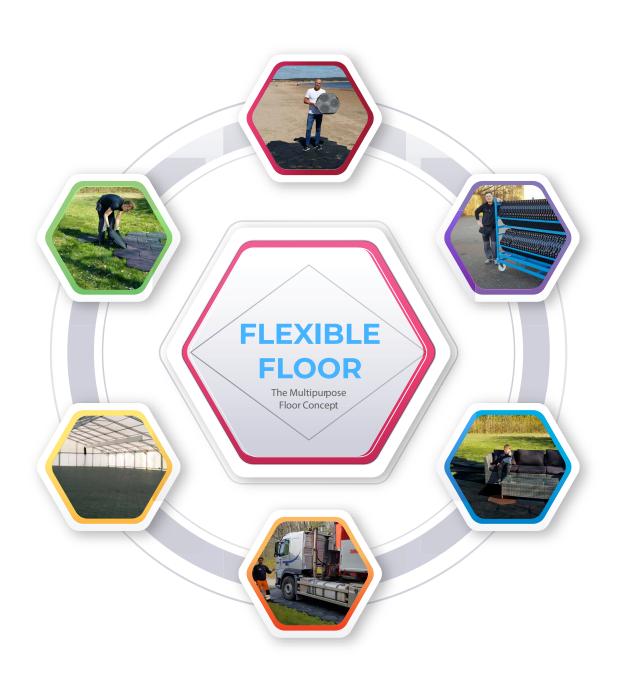

### FLEXIBLE FLOOR

With Flexible Floor System, you get a unique floor with several fields of applications

## MULTIPURPOSE FLOOR

The Flexible Floor flexibility and strength makes these ground protecting floor tiles perfect for store units, pavilions and even to build temporary roads where heavy vehicle can operate. Even when it comes to events, camping and as a protecting surface, Flexible Floor is optimal to use. With Flexible Floor System, you get a unique floor with several fields of applications. The Flexible Floor is ideal floors even in areas with high demands.

## THE MULTIPURPOSE FLOOR CONCEPT

WWW.IP-GROUP.COM

WWW.IP-GROUP.SE

WWW.IP-GROUP.NO