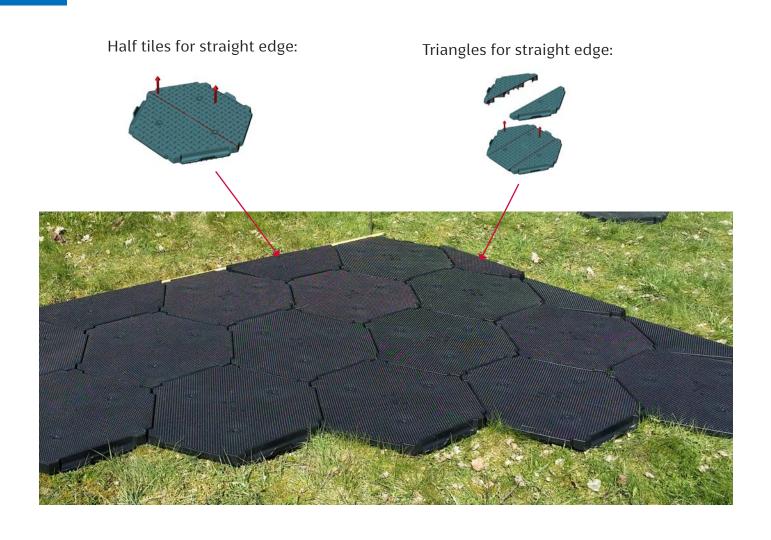

## STRAIGHT EDGES

### YOUR PARTY EVENT

Cover a surface area of any shape or size.

### **TEMPORARY ROADWAY**

Ideal for instant access for cars and trucks

### PROTECT THE GROUND

Suitable for all kind of grounds

### THE HEAVIEST MACHINES

Temporary roads and parking lots that involves using the heaviest vehicles