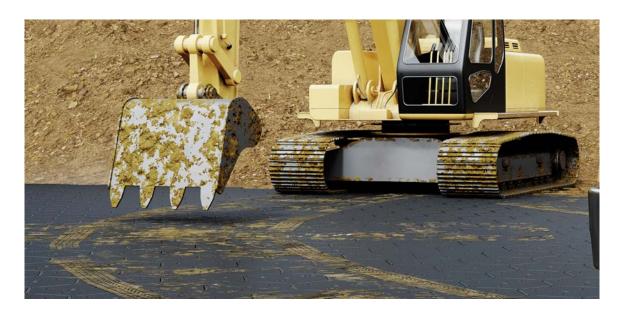

### CONSTRUCTION SITE

Flexible Floor is a strong, flexible and easy mounted ground protecting interlocking floor with high sustainability. The floor comes in three different models: Super Light Duty, Light Duty and Heavy Duty. The hexagonal design provides exceptionally strong locking in six directions. You can cover a surface area of any shape or size. The special shape and form of Flexible Solid Floor make it easy to be rapidly deployed and with little to no ground preparation.

### EASY ASSEMBLY

The special shape and form of Flexible Floor make it easy to be rapidly deployed and with little to no ground preparation. Create a stable, even surface over sand, gravel, mud, grass, asphalt, and other unstable surfaces quickly and efficiently. The rip structure on the underside of each floor tile distributes weight very effectively on uneven ground, ensuring a solid roadway for trucks, forklifts, and other heavy vehicles. When you start assembly and connect Flexible Floor tiles with "over-underlay", you achieve a very great strength as the floor tiles support each other on 6 sides