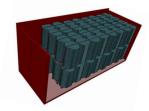

#### Flexible Floor SL / Light Duty

- 1344 pcs base tiles (362,88 m2)
- Weight container: 1344 pcs x 2,8 kg = 3763,20 kg + pallets

#### Flexible Floor Heavy Duty

- 1344 pcs base tiles (362,88 m2)
- Weight container: 1344 pcs x 3,1 kg = 4166,40 kg + pallets
- 1 Pallet: 115 cm high (20 tiles high) = 80 pcs/pallet = 21,6 m<sup>2</sup>.
- ullet Totally 16 pallets stacked á 21,6 m $^2$
- $= 1280 \text{ pcs} = 345,6 \text{ m}^2.$