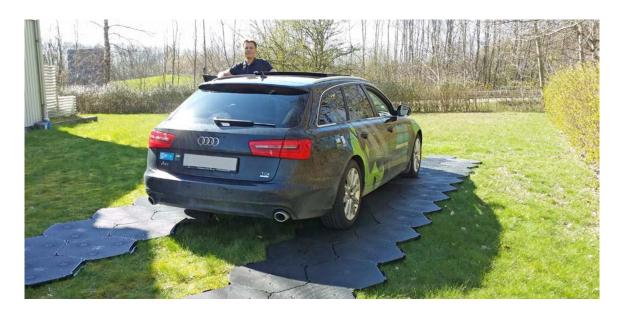

Flexible Floor can be used on all kinds of surfaces such as grass, sand and soil surface. Flexible Floor from IP-Group consists of three types: Super Light Duty, Light Duty and Heavy Duty.

### UNIQUE DESIGN

The design makes modular flooring easy, and you still get the stability of a good strong floor. Its flexibility and strength make these ground protecting mats perfect for store units, pavilions and even to build temporary roads where the heavy vehicle can operate. Even when it comes to events, camping and as a protecting surface, the Flexible Floor is optimal to use. It's flexible and easy mounted ground protecting mats with high sustainability. The interlocking floor tiles are made from strong plastic and can be applied on all types of outdoor foundations, from sand and dirt to grass.

### CONSTRUCTION SITE

Flexible Floor is a strong, flexible and easy mounted ground protecting interlocking floor with high sustainability. The floor comes in three different models: Super Light Duty, Light Duty and Heavy Duty. The hexagonal design provides exceptionally strong locking in six directions. You can cover a surface area of any shape or size. The special shape and form of Flexible Solid Floor make it easy to be rapidly deployed and with little to no ground preparation.