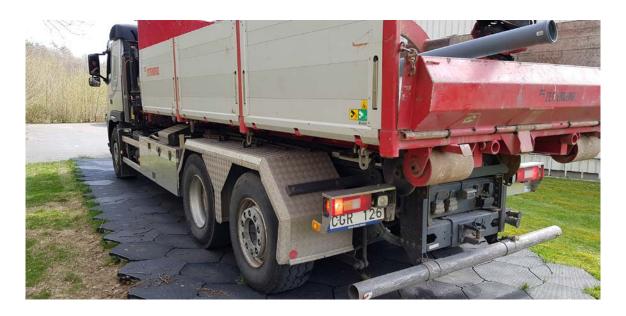

### CONSTRUCTION SITE

Flexible Floor is a strong, flexible and easy mounted ground protecting interlocking floor with high sustainability. The floor comes in three different models: Super Light Duty, Light Duty and Heavy Duty. The hexagonal design provides exceptionally strong locking in six directions. You can cover a surface area of any shape or size. The special shape and form of Flexible Solid Floor make it easy to be rapidly deployed and with little to no ground preparation.

### EASY ASSEMBLY

The special shape and form of Flexible Floor make it easy to be rapidly deployed and with little to no ground preparation. Create a stable, even surface over sand, gravel, mud, grass, asphalt, and other unstable surfaces quickly and efficiently. The rip structure on the underside of each floor tile distributes weight very effectively on uneven ground, ensuring a solid roadway for trucks, forklifts, and other heavy vehicles. When you start assembly and connect Flexible Floor tiles with "over-underlay", you achieve a very great strength as the floor tiles support each other on 6 sides

### THE HEAVIEST MACHINES

Temporary roads and parking lots that involves using the heaviest vehicles