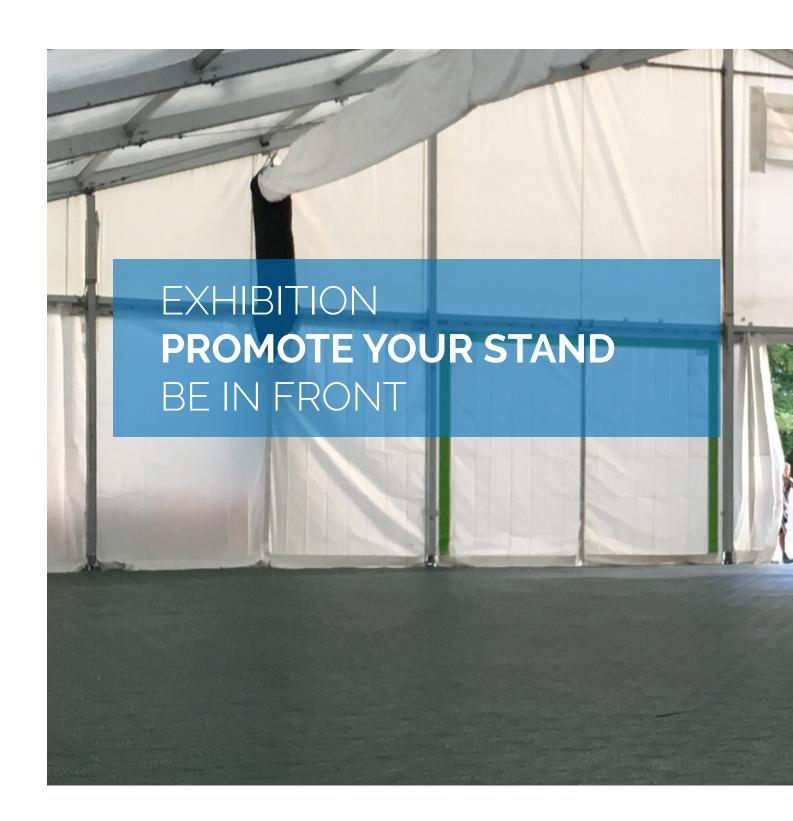

## EXHIBITION **TENT**

You can assemble the floor system without any use of tools. There are no sharp edges on the floor tiles which make it smooth and safe to assemble. By using standard cleaning fluids and pressure washer it is

very easy to clean. It is unique to protect all kind of surfaces and is optimal to use. Each tile is durable, easy to clean, slip-resistant, and contains UV additives for longer outdoor life.