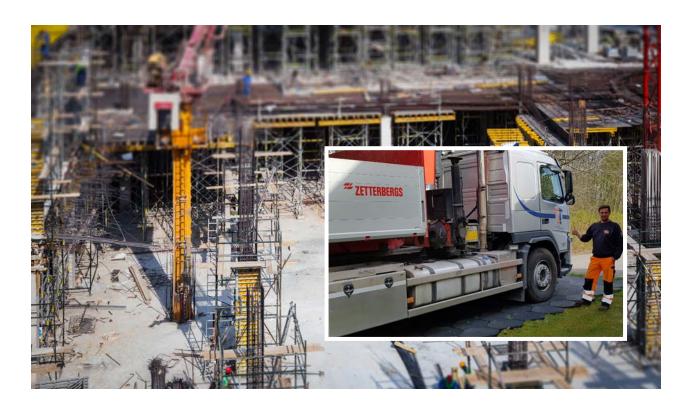

### CONSTRUCTION SITE

Flexible Floor is a strong, flexible and easy mounted ground protecting interlocking floor with high sustainability. The floor comes in three different models: Super Light Duty, Light Duty and Heavy Duty. The hexagonal design provides exceptionally strong locking in six directions. You can cover a surface area of any shape or size. The special shape and form of Flexible Solid Floor make it easy to be rapidly deployed and with little to no ground preparation.

### THE HEAVIEST MACHINES

Temporary roads and parking lots that involves using the heaviest vehicles