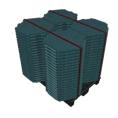

### LOADING ON A **PALLET**

#### Flexible Floor Super Light Duty

- 84 pcs base tiles (22.68 m2)
- 1200 x 1200 x 1200 mm (LxWxH)
- Weight pallet: 243 kg
- Double stack two pallets to a total height of 2400 mm

#### Flexible Floor Light Duty

- 84 pcs base tiles (22.68 m2)
- 1200 x 1200 x 1200 mm (LxWxH)
- Weight pallet: 260 kg
- Double stack two pallets to a total height of 2400 mm

LOADING 20FT **CONTAINER** 