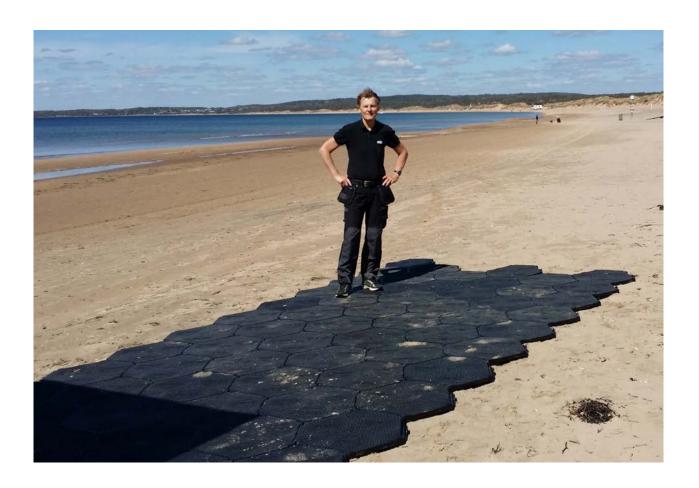

Flexible Floor can be used on all kinds of surfaces such as grass, sand and soil surface. Flexible Floor from IP-Group consists of three types: Super Light Duty, Light Duty and Heavy Duty.

### PROTECT THE GROUND

Suitable for all kind of grounds