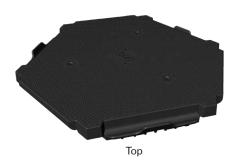

### Flexible Floor Heavy Duty

Material: HDPE / PP

• Made in Sweden

• Point Load: 20000 Kg / m<sup>2</sup>

• Length: 630 mm

• Width: 575 mm

• Height: 50 mm

• Weight/tile: 3,1kg

• Weight/m<sup>2</sup>: ca 11,5 kg

• Colour: Black. Request for optional colours.

 $\bullet$  Temperature: -30 ° C to + 70

• U-value of units: 0,8 W/m2K

• Warranty: 5 years

• Fire Category: B2