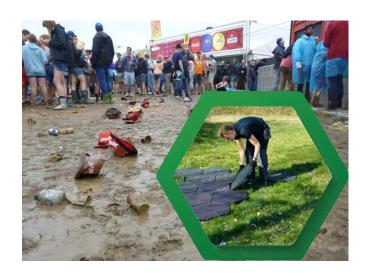

### MULTIPURPOSE FLOOR

The Flexible Floor flexibility and strength makes these ground protecting floor tiles perfect for store units, pavilions and even to build temporary roads where heavy vehicle can operate. Even when it comes to events, camping and as a protecting surface, Flexible Floor is optimal to use. With Flexible Floor System, you get a unique floor with several fields of applications. The Flexible Floor is ideal floors even in areas with high demands.

### UNIQUE DESIGN

The design makes modular flooring easy, and you still get the stability of a good strong floor. Its flexibility and strength make these ground protecting mats perfect for store units, pavilions and even to build temporary roads where the heavy vehicle can operate. Even when it comes to events, camping and as a protecting surface, the Flexible Floor is optimal to use. It's flexible and easy mounted ground protecting mats with high sustainability. The interlocking floor tiles are made from strong plastic and can be applied on all types of outdoor foundations, from sand and dirt to grass.

### CONSTRUCTION SITE

Flexible Floor is a strong, flexible and easy mounted ground protecting interlocking floor with high sustainability. The floor comes in three different models: Super Light Duty, Light Duty and Heavy Duty. The hexagonal design provides exceptionally strong locking in six directions. You can cover a surface area of any shape or size. The special shape and form of Flexible Solid Floor make it easy to be rapidly deployed and with little to no ground preparation.