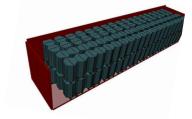

### LOADING 40HC CONTAINER

#### Flexible Floor SL / Light Duty

- 3024 pcs base tiles (816,48 m2)
- Weight container: 3024 pcs x 2,8 kg = 8467,2 kg Totally 36 pallets stacked.

#### Flexible Floor Heavy Duty

- 3024 pcs base tiles (816,48 m2)
- Weight container: 3024 pcs x 3,1 kg = 9375 kg