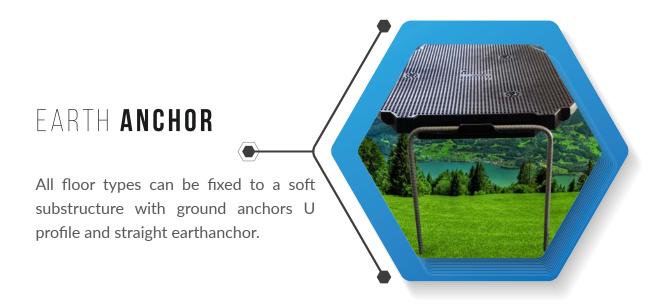

### CONSTRUCTION SITE

Flexible Floor is a strong, flexible and easy mounted ground protecting interlocking floor with high sustainability. The floor comes in three different models: Super Light Duty, Light Duty and Heavy Duty. The hexagonal design provides exceptionally strong locking in six directions. You can cover a surface area of any shape or size. The special shape and form of Flexible Solid Floor make it easy to be rapidly deployed and with little to no ground preparation.

### EASY ASSEMBLY

The special shape and form of Flexible Floor make it easy to be rapidly deployed and with little to no ground preparation. Create a stable, even surface over sand, gravel, mud, grass, asphalt, and other unstable surfaces quickly and efficiently. The rip structure on the underside of each floor tile distributes weight very effectively on uneven ground, ensuring a solid roadway for trucks, forklifts, and other heavy vehicles. When you start assembly and connect Flexible Floor tiles with "over-underlay", you achieve a very great strength as the floor tiles support each other on 6 sides