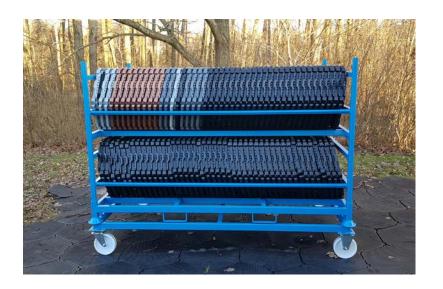

### RACK SYSTEM

Easy to handle, transport and assembly. Rack in 2 level floor and 3 level floor. Can be double stacked

### RACK SYSTEM

#### **RACK FLEXIBLE FLOOR**

Easy to handle, transport and assembley. 1 person can assemble Approx. 100 m<sup>2</sup> per hour. The Rack concept is available in two, three or four heights. For 4 heights there is a rack of two plus two stack on each other.