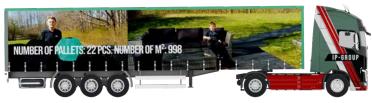

#### Flexible Floor SL / Light Duty

- 1344 pcs base tiles (362,88 m2)
- Weight container: 1344 pcs x 2,8 kg = 3763,20 kg + pallets

#### Flexible Floor Heavy Duty

- 1344 pcs base tiles (362,88 m2)
- Weight container: 1344 pcs x 3,1 kg = 4166,40 kg + pallets
- 1 Pallet: 115 cm high (20 tiles high) = 80 pcs/pallet = 21,6 m<sup>2</sup>.
- ullet Totally 16 pallets stacked á 21,6 m $^2$
- $= 1280 \text{ pcs} = 345,6 \text{ m}^2.$