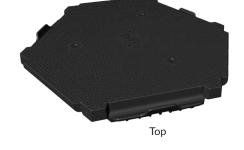

### Flexible Floor SL/Light Duty

• Material: HDPE/PP

• Made in Sweden

• Point Load: 2500 / 5000 Kg / m<sup>2</sup>

• Length: 630 mm

• Width: 575 mm

• Height: 50 mm

• Weigh/tile: 2.8 kg

• Weight/m<sup>2</sup>: ca 10,3 kg

• Colour: Black

• Temperature: -30 ° C to + 60

• U-value of units: 0,8 W/m2K

• Warranty: 5 years

• Fire Category: B2