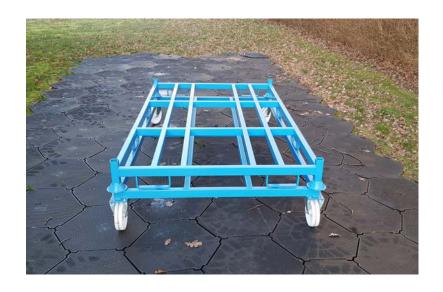

### WHEELBASE

Rack can be placed on wheel base. Assemble the rack base on top of the wheelbase

#### WHEEL BASE

If you want a wheelbase, assemble the rack base on top of the wheelbase. Then frames and then beams are assembled after.