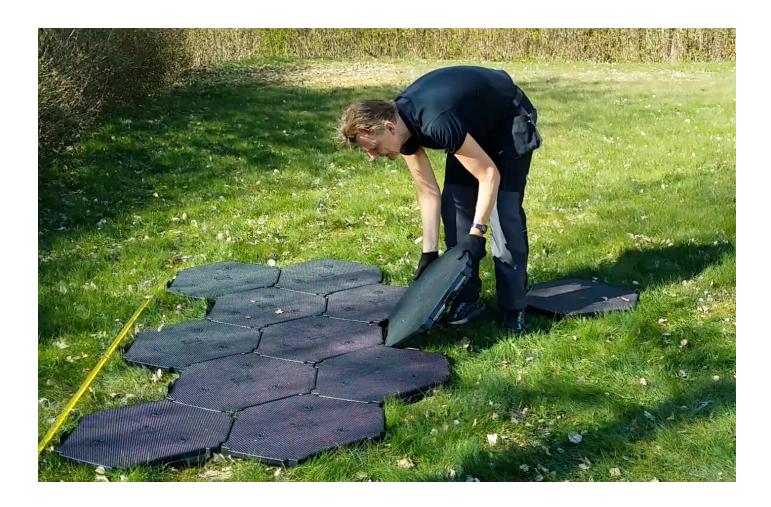

### EASY ASSEMBLY

The special shape and form of Flexible Floor make it easy to be rapidly deployed and with little to no ground preparation. Create a stable, even surface over sand, gravel, mud, grass, asphalt, and other unstable surfaces quickly and efficiently. The rip structure on the underside of each floor tile distributes weight very effectively on uneven ground, ensuring a solid roadway for trucks, forklifts, and other heavy vehicles. When you start assembly and connect Flexible Floor tiles with "over-underlay", you achieve a very great strength as the floor tiles support each other on 6 sides

## EXHIBITION **TENT**

You can assemble the floor system without any use of tools. There are no sharp edges on the floor tiles which make it smooth and safe to assemble. By using standard cleaning fluids and pressure washer it is