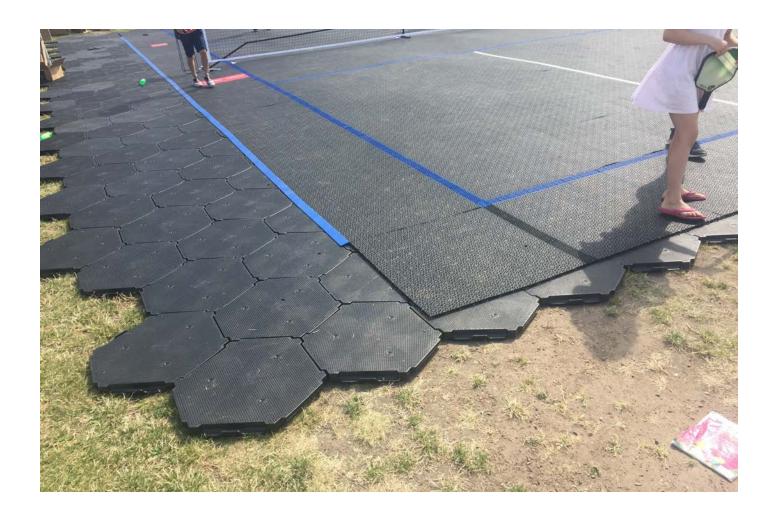

### CONCERT VENUE

Can be applied on all types of outdoor foundations, from sand and dirt to grass. The design makes modular flooring easy

### UNIQUE DESIGN

The design makes modular flooring easy, and you still get the stability of a good strong floor. Its flexibility and strength make these ground protecting mats perfect for store units, pavilions and even to build temporary roads where the heavy vehicle can operate. Even when it comes to events, camping and as a protecting surface, the Flexible Floor is optimal to use. It's flexible and easy mounted ground protecting mats with high sustainability. The interlocking floor tiles are made from strong plastic and can be applied on all types of outdoor foundations, from sand and dirt to grass.