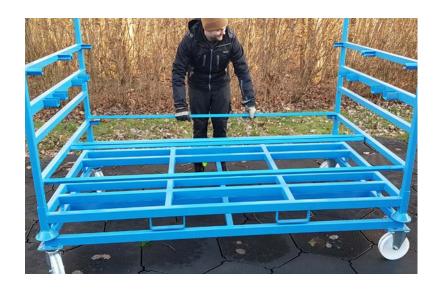

#### **RACK FLEXIBLE FLOOR**

Easy to handle, transport and assembley. 1 person can assemble Approx. 100 m<sup>2</sup> per hour. The Rack concept is available in two, three or four heights. For 4 heights there is a rack of two plus two stack on each other.

#### LOGISTICAL SMART

The rack has a stable wheelbase with two steering wheels. You can choose between two or 4 steering wheels. You can handle the system with forklift both from the long and short sides. The Rack Concept is powder-coated. You can choose between RAL colors