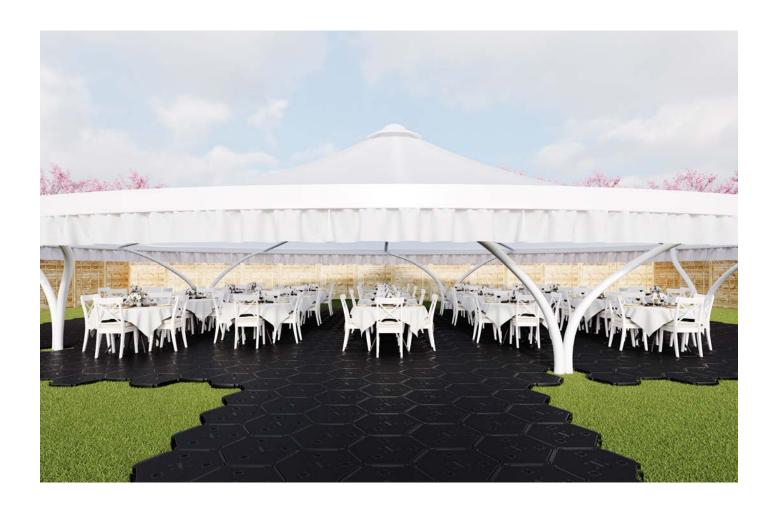

### WEDDING EVENT

Flexible Floor for wedding event and outdoor events. Protecting of existing surfaces and placed on all kind of surfaces

### YOUR PARTY EVENT

Cover a surface area of any shape or size.