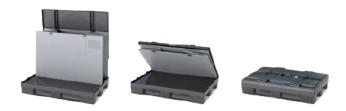

#### LOGISTICAL AND TRANSPORT:

Return rate: 1:4Volume reduction: 75 %

## CAPACITY UTILISATION - MEGA TRAILER Full: 99

Empty: 396 75 % REDUCED

| SANDWICH                            | PALLET                                                                                           | SLEEVE                                                     | LID                                            |
|-------------------------------------|--------------------------------------------------------------------------------------------------|------------------------------------------------------------|------------------------------------------------|
| Material                            | PE                                                                                               | PP                                                         | PE                                             |
| Grammage                            | -                                                                                                | 3000 g/m <sup>2</sup>                                      | -                                              |
| Equipment further options available | Closed surface<br>9 feet, 3 skids<br>steel reinforcement<br>4 way entry pallet<br>drainage holes | M-folding<br>1 flap door 600x350 mm<br>2 labelm holders A5 | 2 handles<br>1 handle, blue<br>suspension lugs |

1:4 PROPORTIONALLY STACKABLE