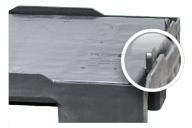

## Safe guidance

Embedded guide rails simplyfy handling - the lid is neatly guided when opening and closing

## Firm connection guidance

Lid and sleeve form a firmly connected unit - no more inclividual parts, no more loss of container parts