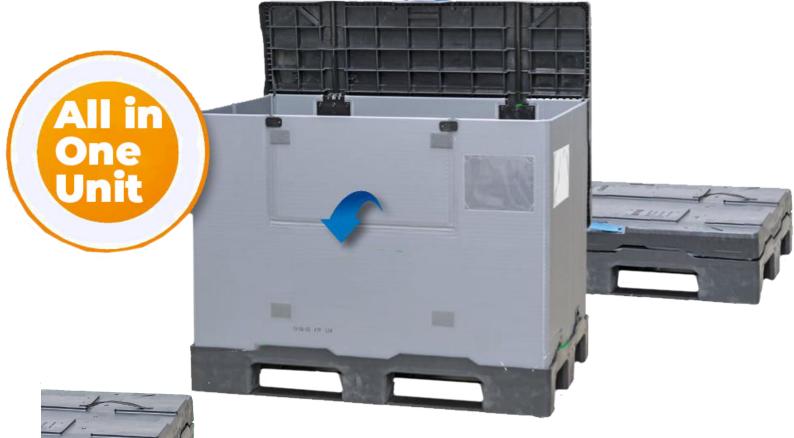

## ALL IN ONE UNIT 1200X800X950 THE SMART PALLET CONTAINER

## ALL IN ONE UNIT 1200X800X950

## Safe guidance

Embedded guide rails simplyfy handling - the lid is neatly guided when opening and closing

## Firm connection guidance

Lid and sleeve form a firmly connected unit - no more inclividual parts, no more loss of container parts

#### **Secure empty unit**

- Protection of the folded sleeve
- No damage to the containers by slipping
- Safe and stable stacking

## Closed pallet deck empty unit

- No base insert required
- No soiling
- Automatick locking
- Engage pronciple for firm fixtion