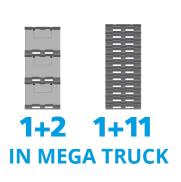

### **LOADS:**

Payload max: 500 kg
Stacking load (max): 1 250 kg
Stacking factor: 1+2

## CAPACITY UTILISATION - MEGA TRAILER Full: 99

Empty: 396 75 % REDUCED

| SANDWICH                            | PALLET                                                                                           | SLEEVE                                                     | LID                                            |
|-------------------------------------|--------------------------------------------------------------------------------------------------|------------------------------------------------------------|------------------------------------------------|
| Material                            | PE                                                                                               | PP                                                         | PE                                             |
| Grammage                            | -                                                                                                | 3000 g/m <sup>2</sup>                                      | -                                              |
| Equipment further options available | Closed surface<br>9 feet, 3 skids<br>steel reinforcement<br>4 way entry pallet<br>drainage holes | M-folding<br>1 flap door 600x350 mm<br>2 labelm holders A5 | 2 handles<br>1 handle, blue<br>suspension lugs |