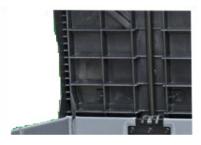

## Safe guidance

Embedded guide rails simplyfy handling - the lid is neatly guided when opening and closing

## Firm connection guidance

Lid and sleeve form a firmly connected unit - no more inclividual parts, no more loss of container parts