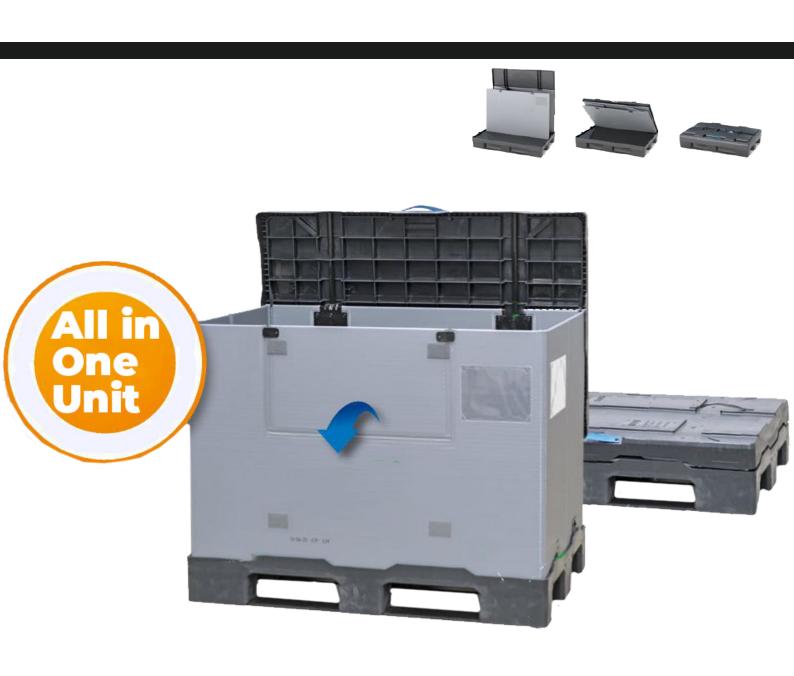

## ALL IN ONE UNIT 1200X800X950 THE SMART PALLET CONTAINER

## ALL IN ONE UNIT 1200X800X950

## Safe guidance

Embedded guide rails simplyfy handling - the lid is neatly guided when opening and closing

## Firm connection guidance

Lid and sleeve form a firmly connected unit - no more inclividual parts, no more loss of container parts

#### **Secure empty unit**

- Protection of the folded sleeve
- No damage to the containers by slipping
- Safe and stable stacking

## Closed pallet deck empty unit

- No base insert required
- No soiling
- Automatick locking
- Engage pronciple for firm fixtion