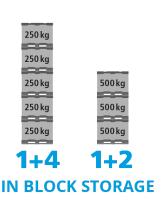

#### LOGISTICAL AND TRANSPORT:

Return rate: 1:4Volume reduction: 75 %

1:4 PROPORTIONALLY STACKABLE