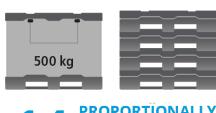

### **LOADS:**

Payload max: 500 kg
Stacking load (max): 1 250 kg
Stacking factor: 1+2

1:4 PROPORTIONALLY STACKABLE