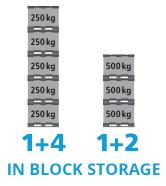

#### LOADS:

| <ul> <li>Payload max:</li> </ul>         | 500 kg   |
|------------------------------------------|----------|
| <ul> <li>Stacking load (max):</li> </ul> | 1 250 kg |

- Stacking load (max): 1+2
- Stacking factor: