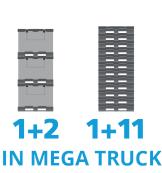

#### LOGISTICAL AND TRANSPORT:

- Return rate:
- Volume reduction:

1:4 75 % **CAPACITY UTILISATION - MEGA TRAILER** Full: 99

 $\odot$ 0.0 

**Empty: 396** 

**STACKABLE** 

1:4