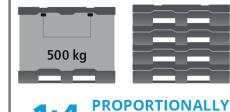

#### LOADS:

| <ul> <li>Payload max:</li> </ul>         | 500 kg   |
|------------------------------------------|----------|
| <ul> <li>Stacking load (max):</li> </ul> | 1 250 kg |

- Stacking load (max): 1+2
- Stacking factor: