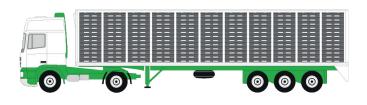

#### LOGISTICAL AND TRANSPORT:

- Return rate:
- Volume reduction:

1:4 75 % **CAPACITY UTILISATION - MEGA TRAILER** Full: 99

 $\odot$ 0.0 

**Empty: 396** 

**STACKABLE** 

1:4