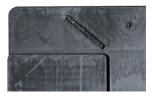

# PALLET CONTAINER HD-128 1200X800X950 **THE SMART PALLET CONTAINER**

## HD-128 **1200X800X950**

#### Hang in lid

- Space saving on site
- Plus in terms of ergonomics and handling

#### **High compatibility**

- Due to the same basic dimensions, stackable with Euro pallets and VDA lids
- Use on conveyor systems on which Euro pallets are used

#### Secure empty unit

- Protection of the folded sleeve
- No damage to the containers by slipping
- Safe and stable stacking

#### **Closed pallet deck empty unit**

- No base insert required
- No soiling
- Automatick locking
- Engage pronciple for firm fixtion