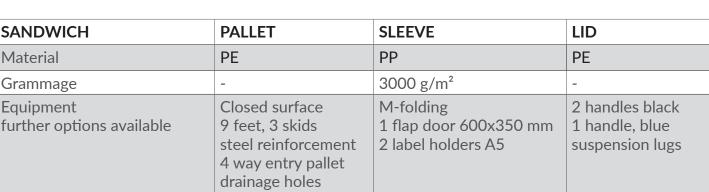

#### **TECHNICAL DATA**

| <ul> <li>External dimensions:</li> </ul> | 1200x800x50 mm    |
|------------------------------------------|-------------------|
| <ul> <li>Internal dimensions:</li> </ul> | 1156x756x747 mm   |
| Volume:                                  | 653 L             |
| • Tare weight.                           | 46 kg             |
| <ul> <li>Empties height:</li> </ul>      | 245 mm in a stack |
| <ul> <li>Fodling system:</li> </ul>      | Sandwich folding  |
| • High rack (without base):              | Yes               |
|                                          |                   |