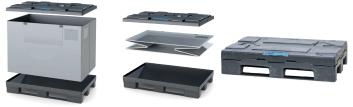

#### Hang in lid

- Space saving on site
- Plus in terms of ergonomics and handling

#### Anti slip finish

- 6 rubber lips in the lid
- No shifting of stacked containers; also in a mix with wooden pallets

#### Secure empty unit

- Protection of the folded sleeve
- No damage to the containers by slipping
- Safe and stable stacking

#### **Closed pallet deck empty unit**

- No base insert required
- No soiling
- Automatick locking
- Engage pronciple for firm fixtion

#### **TECHNICAL DATA**

| <ul> <li>External dimensions:</li> </ul> | 1200x800x50 mm    |
|------------------------------------------|-------------------|
| <ul> <li>Internal dimensions:</li> </ul> | 1156x756x747 mm   |
| Volume:                                  | 653 L             |
| • Tare weight.                           | 46 kg             |
| <ul> <li>Empties height:</li> </ul>      | 245 mm in a stack |
| <ul> <li>Fodling system:</li> </ul>      | Sandwich folding  |
| • High rack (without base):              | Yes               |
|                                          |                   |