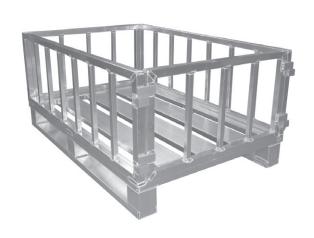

Examples for Container with pipeprofile side (robust, double sides)

# Examples for Container with pipeprofile side (robust, double sides)

Examples for Container with pipeprofile side (robust, double sides)