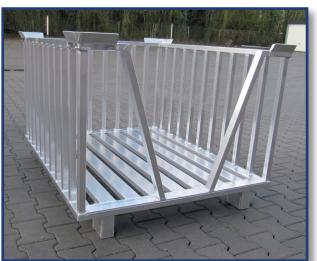

Examples for Container with pipeprofile side (robust, double sides)

# Examples for Container with pipeprofile side (robust, double sides)

Examples for Container with pipeprofile side (robust, double sides)