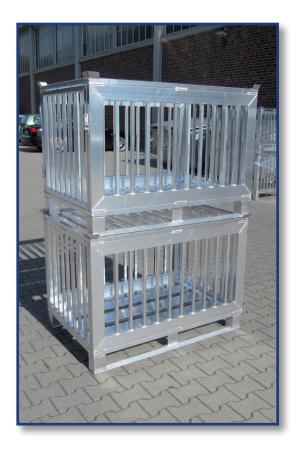

We produce pallets european size, as well as industrial and special sizes and customized sizes.

Taylormade pallet tops, skeleton boxes and container made from aluminum can be produced in all specifications or sizes.