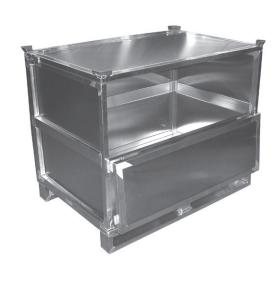

Examples for Container with pipeprofile side (robust, double sides)

# Examples for Container with pipeprofile side (robust, double sides)

Examples for Container with pipeprofile side (robust, double sides)