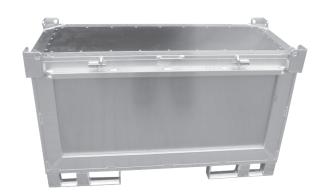

### SKELETON BOXES WITH WAVE GRID

Our Aluminum boxes with welded wave grid sides are the new products in our portfolio.

The Pharma-, Bio-, Cosmetics-, and Nutritional Industries are followed by high hygienic standards.

An additional aspect for the daily business is safety in terms of manipulation of certain ingredients.

One solution are our fine-meshed wave grids.

#### Advantages of this new products:

- Availability in various mesh openings (20<sup>2</sup>, 30<sup>2</sup>, 40<sup>2</sup>)
- Safety in terms of manipulation because of narrow mesh openings
  - Low weight
  - Perfect for usage in STERILISATION
    - 100% stainless
    - All sizes and forms available

We are able to produce taylormade solutions for you.

# SKELETON BOXES WITH WAVE GRID