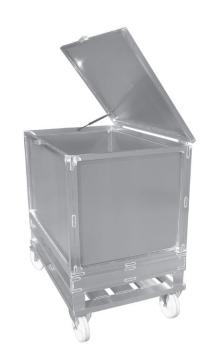

#### Examples for SPECIAL – Container

### Examples for SPECIAL – Container with drawers