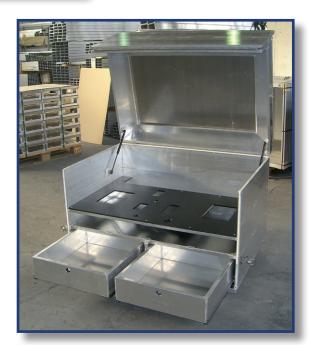

rolls, chains or high rack stors.

Our Aluminum pallets fulfil GMP and HACCP hygienic regulations.

The products are certificated from TÜV and GS.

We produce pallets european size, as well as industrial and special sizes and customized sizes.

Taylormade pallet tops, skeleton boxes and container made from aluminum can be produced in all specifications or sizes.

















































































Examples for Container with pipeprofile side (robust, double sides)











# Examples for Container with pipeprofile side (robust, double sides)













Examples for Container with pipeprofile side (robust, double sides)













#### Examples for SPECIAL – Container













### Examples for SPECIAL – Container with drawers



























































































# PGroup Intelligent Packaging

### SKELETON BOXES WITH WAVE GRID

Our Aluminum boxes with welded wave grid sides are the new products in our portfolio.

The Pharma-, Bio-, Cosmetics-, and Nutritional Industries are followed by high hygienic standards.

An additional aspect for the daily business is safety in terms of manipulation of certain ingredients.

One solution are our fine-meshed wave grids.

#### Advantages of this new products:

- Availability in various mesh openings (20<sup>2</sup>, 30<sup>2</sup>, 40<sup>2</sup>)
- Safety in terms of manipulation because of narrow mesh openings
  - Low weight
  - Perfect for usage in STERILISATION
    - 100% stainless
    - All sizes and forms available

We are a