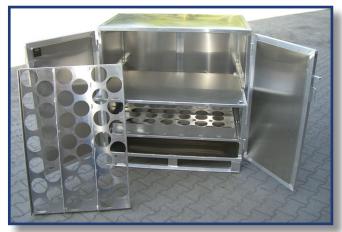

ecause of narrow mesh openings
  - Low weight
  - Perfect for usage in STERILISATION
    - 100% stainless
    - All sizes and forms available

We are able to produce taylormade solutions for you.





# SKELETON BOXES WITH WAVE GRID









# SKELETON BOXES WITH WAVE GRID











# TRANSPORTBOXES WITH ROLLS/ PERFORATED METAL PLATE BOXES











# TRANSPORTBOXES WITH ROLLS/ PERFORATED METAL PLATE BOXES









# TRANSPORTBOXES WITH ROLLS/ PERFORATED METAL PLATE BOXES









Our experience and flexible production facilities give us the possibility to manufacture taylormade products made from Aluminum in single form and large series.

Ask us for your transport or storrage solution.

We are happy to help you!





























































































## Container tiltable













### **HEADOFFICE NORWAY**

IPG Intelligent Packaging Group AS
Hensmoveien 46 • 3516 Hønefoss • Norway
Cell Phone: +47 960 49 556
info@ip-group.no • www.ip-group.no

#### **HEADOFFICE SWEDEN**

IPG Intelligent Packaging Group AB Västrevångleden 2 • 302 41 Halmstad • Sweden Tel: +46 35 102480 info@ip-group.com • www.ip-group.com