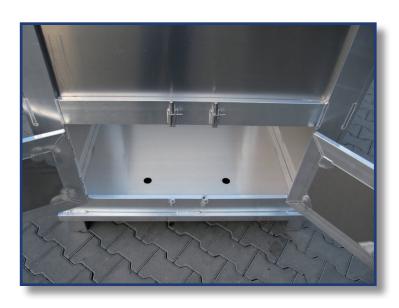

oods and packing material
- Storage under temperature warm or cold
- Storage ( quarantine, risky raw materials, in between storage for half, bulk and finished goods, high rack storage)
- Midicine drugs are safely transported and stored on aluminum pallets as well as nutritional food, toxic drugs and waste.

.

Generally all our products are suitable for conveyor belts – with rolls, chains or high rack stors.

Our Aluminum pallets fulfil GMP and HACCP hygienic regulations.

The products are certificated from TÜV and GS.

We produce pallets european size, as well as industrial and special sizes and customized sizes.

Taylormade pallet tops, skeleton boxes and container made from aluminum can be produced in all specifications or sizes.

















































































Examples for Container with pipeprofile side (robust, double sides)











# Examples for Container with pipeprofile side (robust, double sides)













Examples for Container with pipeprofile side (robust, double sides)













#### Examples for SPECIAL – Container













### Examples for SPECIAL – Container with drawers



























































































# PGroup Intelligent Packaging

### SKELETON BOXES WITH WAVE GRID

Our Aluminum boxes with welded wave grid sides are the new products in our portfolio.

The Pharma-, Bio-, Cosmetics-, and Nutritional Industries are followed by high hygienic standards.

An additional aspect for the daily business is safety in terms of manipulation of certa