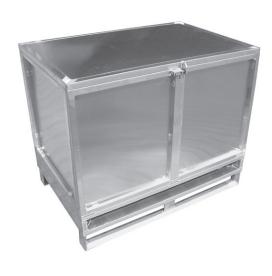

Examples for Container with pipeprofile side (robust, double sides)

# Examples for Container with pipeprofile side (robust, double sides)

Examples for Container with pipeprofile side (robust, double sides)