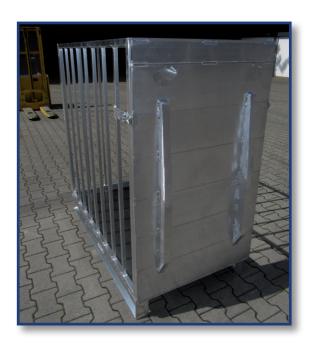

Examples for Container with pipeprofile side (robust, double sides)

# Examples for Container with pipeprofile side (robust, double sides)

Examples for Container with pipeprofile side (robust, double sides)