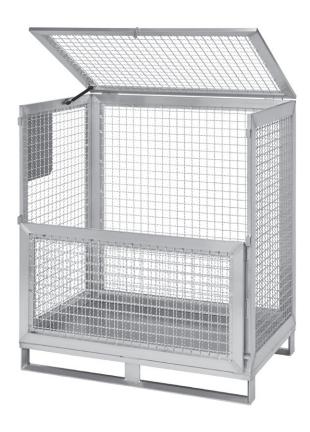

Group Intelligent Packaging

### SKELETON BOXES WITH WAVE GRID

Our Aluminum boxes with welded wave grid sides are the new products in our portfolio.

The Pharma-, Bio-, Cosmetics-, and Nutritional Industries are followed by high hygienic standards.

An additional aspect for the daily business is safety in terms of manipulation of certain ingredients.

One solution are our fine-meshed wave grids.

#### Advantages of this new products:

- Availability in various mesh openings (20<sup>2</sup>, 30<sup>2</sup>, 40<sup>2</sup>)
- Safety in terms of manipulation because of narrow mesh openings
  - Low weight
  - Perfect for usage in STERILISATION
    - 100% stainless
    - All sizes and forms available

We are able to produce taylormade solutions for you.





# SKELETON BOXES WITH WAVE GRID









# SKELETON BOXES WITH WAVE GRID











# TRANSPORTBOXES WITH ROLLS/ PERFORATED METAL PLATE BOXES











# TRANSPORTBOXES WITH ROLLS/ PERFORATED METAL PLATE BOXES









# TRANSPORTBOXES WITH ROLLS/ PERFORATED METAL PLATE BOXES









Our experience and flexible production facilities give us the possibility to manufacture taylormade products made from Aluminum in single form and large series.

Ask us for your transport or storrage solution.

We are happy to help you!





























































































## Container tiltable













### **HEADOFFICE NORWAY**

IPG Intelligent Packaging Group AS
Hensmoveien 46 • 3516 Hønefoss • Norway
Cell Phone: +47 960 49 556
info@ip-group.no • www.ip-group.no

#### **HEADOFFICE