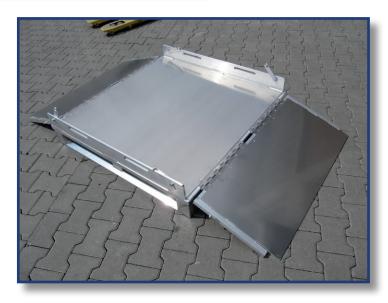

- Safety in terms of manipulation because of narrow mesh openings
  - Low weight
  - Perfect for usage in STERILISATION
    - 100% stainless
    - All sizes and forms available

We are able to produce taylormade solutions for you.





# SKELETON BOXES WITH WAVE GRID









# SKELETON BOXES WITH WAVE GRID











# TRANSPORTBOXES WITH ROLLS/ PERFORATED METAL PLATE BOXES











# TRANSPORTBOXES WITH ROLLS/ PERFORATED METAL PLATE BOXES









# TRANSPORTBOXES WITH ROLLS/ PERFORATED METAL PLATE BOXES









Our experience and flexible production facilities give us the possibility to manufacture taylormade products made from Aluminum in single form and large series.

Ask us for your transport or storrage solution.

We are happy to help you!





























































































## Container tiltable













### **HEADOFFICE NORWAY**

IPG Intelligent Packaging Group AS
Hensmoveien 46 • 3516 Hønefoss • Norway
Cell Phone: +47 960 49 556
info@ip-group.no • www.ip-group.no

#### **HEADOFFICE SWEDEN**

IPG Intelligent Packaging Group AB Västrevångleden 2 • 302 41 Halmstad • Sweden Tel: +46 35 102480 info@ip-group.com • www.ip-group.com