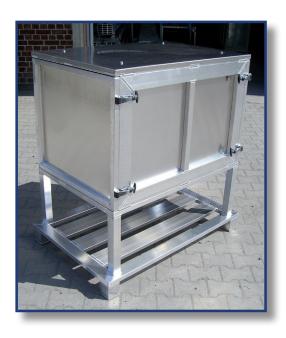

Examples for Container with pipeprofile side (robust, double sides)

# Examples for Container with pipeprofile side (robust, double sides)

Examples for Container with pipeprofile side (robust, double sides)