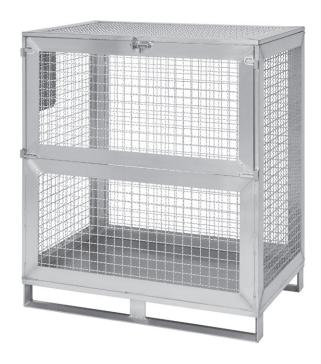

PGroup Intelligent Packaging

### SKELETON BOXES WITH WAVE GRID

Our Aluminum boxes with welded wave grid sides are the new products in our portfolio.

The Pharma-, Bio-, Cosmetics-, and Nutritional Industries are followed by high hygienic standards.

An additional aspect for the daily business is safety in terms of manipulation of certain ingredients.

One solution are our fine-meshed wave grids.

#### Advantages of this new products:

- Availability in various mesh openings (20<sup>2</sup>, 30<sup>2</sup>, 40<sup>2</sup>)
- Safety in terms of manipulation because of narrow mesh openings
  - Low weight
  - Perfect for usage in STERILISATION
    - 100% stainless
    - All sizes and forms available

We are able to produce taylormade solutions for you.





# SKELETON BOXES WITH WAVE GRID









# SKELETON BOXES WITH WAVE GRID











# TRANSPORTBOXES WITH ROLLS/ PERFORATED METAL PLATE BOXES











# TRANSPORTBOXES WITH ROLLS/ PERFORATED METAL PLATE BOXES









# TRANSPORTBOXES WITH ROLLS/ PERFORATED METAL PLATE BOXES









Our experience and flexible production facilities give us the possibility to manufacture taylormade products made from Aluminum in single form and large series.

Ask us for your transport or storrage solution.

We are happy to help you!





























































































## Container tiltable













### **HEADOFFICE NORWAY**

IPG Intelligent Packaging Group AS
Hensmoveien 46 • 3516 Hønefoss • Norway
Cell Phone: +47 960 49 556
info@ip-group.no • www.ip-group.no

#### **HEADOFFIC