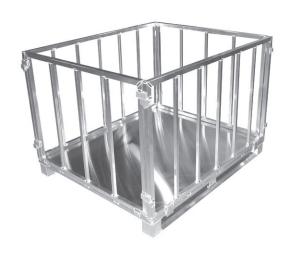

Examples for Container with pipeprofile side (robust, double sides)

# Examples for Container with pipeprofile side (robust, double sides)

Examples for Container with pipeprofile side (robust, double sides)