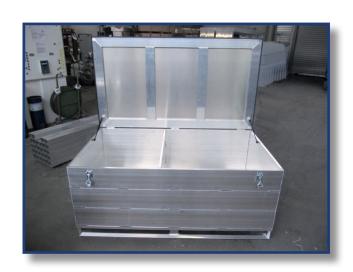

#### Examples for SPECIAL – Container

### Examples for SPECIAL – Container with drawers