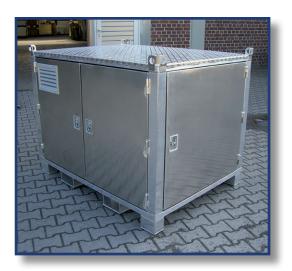

Examples for Container with pipeprofile side (robust, double sides)

# Examples for Container with pipeprofile side (robust, double sides)

Examples for Container with pipeprofile side (robust, double sides)