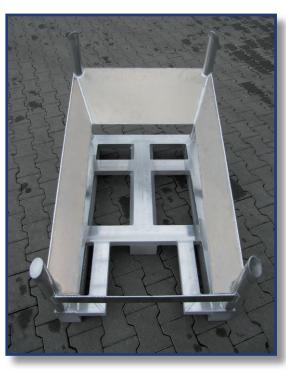

# TRANSPORTBOXES WITH ROLLS/ PERFORATED METAL PLATE BOXES

# TRANSPORTBOXES WITH ROLLS/ PERFORATED METAL PLATE BOXES

Our experience and flexible production facilities give us the possibility to manufacture taylormade products made from Aluminum in single form and large series.