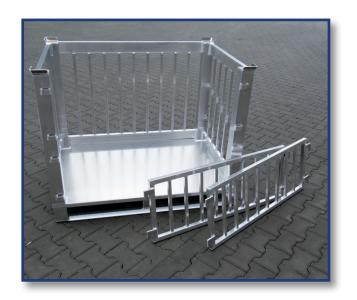

#### Examples for SPECIAL – Container

### Examples for SPECIAL – Container with drawers