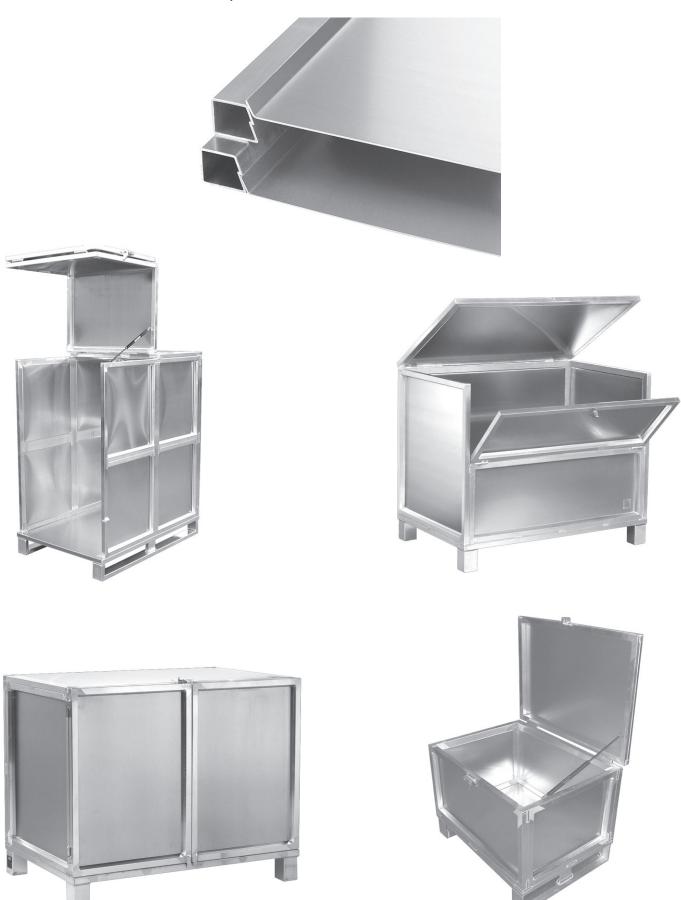

Examples for Container with pipeprofile side (robust, double sides)

# Examples for Container with pipeprofile side (robust, double sides)

Examples for Container with pipeprofile side (robust, double sides)

#### Examples for SPECIAL – Container

### Examples for SPECIAL – Container with drawers