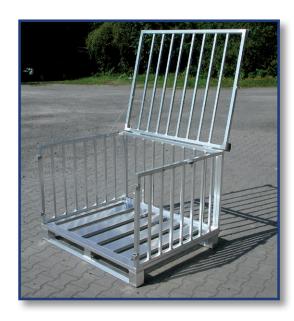

r Aluminum pallets fulfil GMP and HACCP hygienic regulations.

The products are certificated from TÜV and GS.

We produce pallets european size, as well as industrial and special sizes and customized sizes.

Taylormade pallet tops, skeleton boxes and container made from aluminum can be produced in all specifications or sizes.

















































































Examples for Container with pipeprofile side (robust, double sides)











# Examples for Container with pipeprofile side (robust, double sides)













Examples for Container with pipeprofile side (robust, double sides)













#### Examples for SPECIAL – Container













### Examples for SPECIAL – Container with drawers



























































































# PGroup Intelligent Packaging

### SKELETON BOXES WITH WAVE GRID

Our Aluminum boxes with welded wave grid sides are the new products in our portfolio.

The Pharma-, Bio-, Cosmetics-, and Nutritional Industries are followed by high hygienic standards.

An additional aspect for the daily business is safety in terms of manipulation of certain ingredients.

One solution are our fine-meshed wave grids.

#### Advantages of this new products:

- Availability in various mesh openings (20<sup>2</sup>, 30<sup>2</sup>, 40<sup>2</sup>)
- Safety in terms of manipulation because of narrow mesh openings
  - Low weight
  - Perfect for usage in STERILISATION
    - 100% stainless
    - All sizes and forms available

We are able to produce taylormade solutions fo