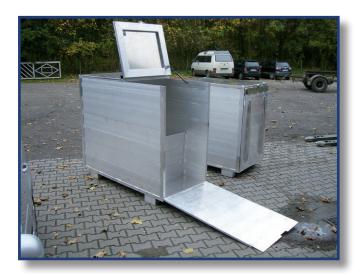

s well as nutritional food, toxic drugs and waste.

.

Generally all our products are suitable for conveyor belts – with rolls, chains or high rack stors.

Our Aluminum pallets fulfil GMP and HACCP hygienic regulations.

The products are certificated from TÜV and GS.

We produce pallets european size, as well as industrial and special sizes and customized sizes.

Taylormade pallet tops, skeleton boxes and container made from aluminum can be produced in all specifications or sizes.

















































































Examples for Container with pipeprofile side (robust, double sides)











# Examples for Container with pipeprofile side (robust, double sides)













Examples for Container with pipeprofile side (robust, double sides)













#### Examples for SPECIAL – Container













### Examples for SPECIAL – Container with drawers



























































































# PGroup Intelligent Packaging

### SKELETON BOXES WITH WAVE GRID

Our Aluminum boxes with welded wave grid sides are the new products in our portfolio.

The Pharma-, Bio-, Cosmetics-, and Nutritional Industries are followed by high hygienic standards.

An additional aspect for the daily business is safety in terms of manipulation of certain ingredients.

One solution are our fine-meshed wave grids.

#### Advantages of this new products:

- Availability in various mesh openings (20<sup>2</sup>, 30<sup>2</sup>, 40<sup>2</sup>)
- Safety in terms of manipulation because of narrow mesh openings