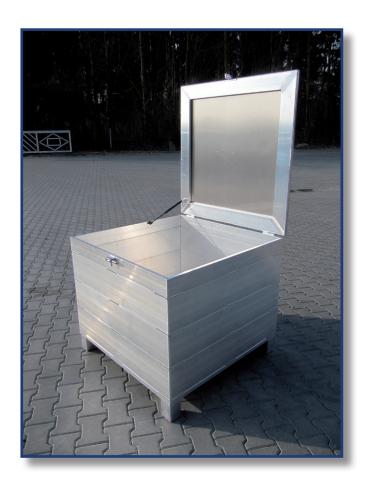

#### Examples for SPECIAL – Container

### Examples for SPECIAL – Container with drawers