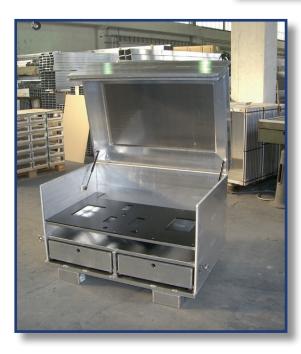

th rolls, chains or high rack stors.

Our Aluminum pallets fulfil GMP and HACCP hygienic regulations.

The products are certificated from TÜV and GS.

We produce pallets european size, as well as industrial and special sizes and customized sizes.

Taylormade pallet tops, skeleton boxes and container made from aluminum can be produced in all specifications or sizes.

















































































Examples for Container with pipeprofile side (robust, double sides)











# Examples for Container with pipeprofile side (robust, double sides)













Examples for Container with pipeprofile side (robust, double sides)













#### Examples for SPECIAL – Container













### Examples for SPECIAL – Container with drawers



























































































# PGroup Intelligent Packaging

### SKELETON BOXES WITH WAVE GRID

Our Aluminum boxes with welded wave grid sides are the new products in our portfolio.

The Pharma-, Bio-, Cosmetics-, and Nutritional Industries are followed by high hygienic standards.

An additional aspect for the daily business is safety in terms of manipulation of certain ingredients.

One solution are our fine-meshed wave grids.

#### Advantages of this new products:

- Availability in various mesh openings (20<sup>2</sup>, 30<sup>2</sup>, 40<sup>2</sup>)
- Safety in terms of manipulation because of narrow mesh openings
  - Low weight
  - Perfect for usage in STERILISATION
    - 100% stainless
    - All sizes and forms available

We are