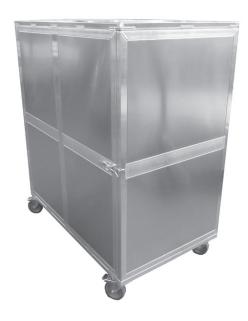

# TRANSPORTBOXES WITH ROLLS/ PERFORATED METAL PLATE BOXES

# TRANSPORTBOXES WITH ROLLS/ PERFORATED METAL PLATE BOXES

Our experience and flexible production facilities give us the possibility to manufacture taylormade products made from Aluminum in single form and large series.