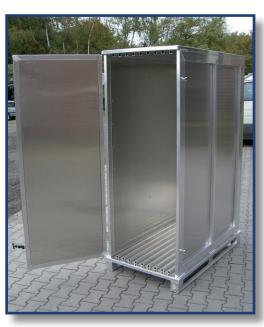

Examples for Container with pipeprofile side (robust, double sides)

# Examples for Container with pipeprofile side (robust, double sides)

Examples for Container with pipeprofile side (robust, double sides)