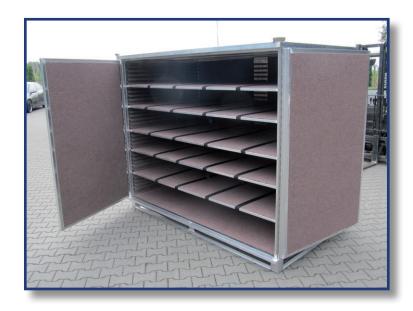

.

Generally all our products are suitable for conveyor belts – with rolls, chains or high rack stors.

Our Aluminum pallets fulfil GMP and HACCP hygienic regulations.

The products are certificated from TÜV and GS.

We produce pallets european size, as well as industrial and special sizes and customized sizes.

Taylormade pallet tops, skeleton boxes and container made from aluminum can be produced in all specifications or sizes.

















































































Examples for Container with pipeprofile side (robust, double sides)











# Examples for Container with pipeprofile side (robust, double sides)













Examples for Container with pipeprofile side (robust, double sides)













#### Examples for SPECIAL – Container













### Examples for SPECIAL – Container with drawers



























































































# PGroup Intelligent Packaging

### SKELETON BOXES WITH WAVE GRID

Our Aluminum boxes with welded wave grid sides are the new products in our portfolio.

The Pharma-, Bio-, Cosmetics-, and Nutritional Industries are followed by high hygienic standards.

An additional aspect for the daily business is safety in terms of manipulation of certain ingredients.

One solution are our fine-meshed wave grids.

#### Advantages of this new products:

- Availability in various mesh openings (20<sup>2</sup>, 30<sup>2</sup>, 40<sup>2</sup>)
- Safety in terms of manipulation because of narrow mesh openings
  - Low weight
  - Perfect for usage in STERILISATI