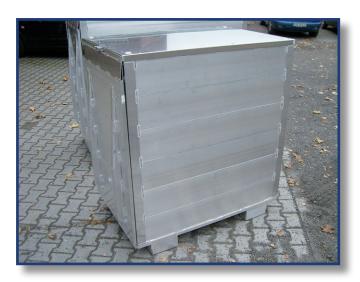

Examples for Container with pipeprofile side (robust, double sides)

# Examples for Container with pipeprofile side (robust, double sides)

Examples for Container with pipeprofile side (robust, double sides)