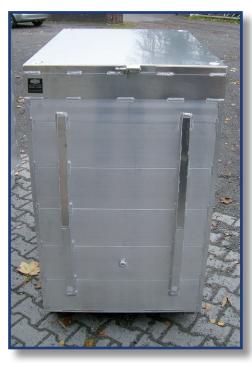

Examples for Container with pipeprofile side (robust, double sides)

# Examples for Container with pipeprofile side (robust, double sides)

Examples for Container with pipeprofile side (robust, double sides)