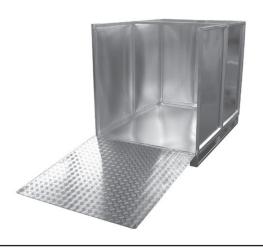

rage of outgoing goods and packing material
- Storage under temperature warm or cold
- Storage ( quarantine, risky raw materials, in between storage for half, bulk and finished goods, high rack storage)
- Midicine drugs are safely transported and stored on aluminum pallets as well as nutritional food, toxic drugs and waste.

.

Generally all our products are suitable for conveyor belts – with rolls, chains or high rack stors.

Our Aluminum pallets fulfil GMP and HACCP hygienic regulations.

The products are certificated from TÜV and GS.

We produce pallets european size, as well as industrial and special sizes and customized sizes.

Taylormade pallet tops, skeleton boxes and container made from aluminum can be produced in all specifications or sizes.

















































































Examples for Container with pipeprofile side (robust, double sides)











# Examples for Container with pipeprofile side (robust, double sides)













Examples for Container with pipeprofile side (robust, double sides)













#### Examples for SPECIAL – Container













### Examples for SPECIAL – Container with drawers



























































































# PGroup Intelligent Packaging

### SKELETON BOXES WITH WAVE GRID

Our Aluminum boxes with welded wave grid sides are the new products in our portfolio.

The Pharma-, Bio-, Cosmetics-, and Nutritional Industries are followed by high hygienic standards.

An additional aspect for the daily business is safety in terms of man