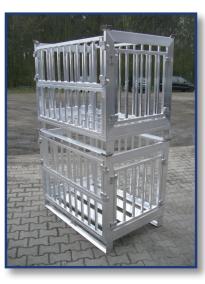

Examples for Container with pipeprofile side (robust, double sides)

# Examples for Container with pipeprofile side (robust, double sides)

Examples for Container with pipeprofile side (robust, double sides)