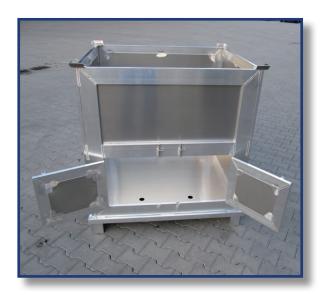

goods and packing material
- Storage under temperature warm or cold
- Storage ( quarantine, risky raw materials, in between storage for half, bulk and finished goods, high rack storage)
- Midicine drugs are safely transported and stored on aluminum pallets as well as nutritional food, toxic drugs and waste.

.

Generally all our products are suitable for conveyor belts – with rolls, chains or high rack stors.

Our Aluminum pallets fulfil GMP and HACCP hygienic regulations.

The products are certificated from TÜV and GS.

We produce pallets european size, as well as industrial and special sizes and customized sizes.

Taylormade pallet tops, skeleton boxes and container made from aluminum can be produced in all specifications or sizes.

















































































Examples for Container with pipeprofile side (robust, double sides)











# Examples for Container with pipeprofile side (robust, double sides)













Examples for Container with pipeprofile side (robust, double sides)













#### Examples for SPECIAL – Container













### Examples for SPECIAL – Container with drawers



























































































# PGroup Intelligent Packaging

### SKELETON BOXES WITH WAVE GRID

Our Aluminum boxes with welded wave grid sides are the new products in our portfolio.

The Pharma-, Bio-, Cosmetics-, and Nutritional Industries are followed by high hygienic standards.

An additional aspect for the daily business is safety in terms of manipulation of cer