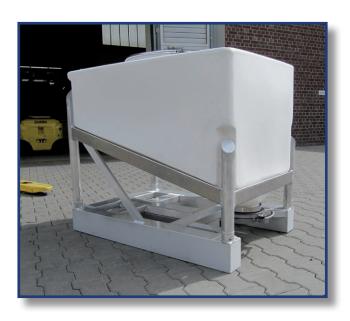

2</sup>)
- Safety in terms of manipulation because of narrow mesh openings
  - Low weight
  - Perfect for usage in STERILISATION
    - 100% stainless
    - All sizes and forms available

We are able to produce taylormade solutions for you.





# SKELETON BOXES WITH WAVE GRID









# SKELETON BOXES WITH WAVE GRID











# TRANSPORTBOXES WITH ROLLS/ PERFORATED METAL PLATE BOXES











# TRANSPORTBOXES WITH ROLLS/ PERFORATED METAL PLATE BOXES









# TRANSPORTBOXES WITH ROLLS/ PERFORATED METAL PLATE BOXES









Our experience and flexible production facilities give us the possibility to manufacture taylormade products made from Aluminum in single form and large series.

Ask us for your transport or storrage solution.

We are happy to help you!





























































































## Container tiltable













### **HEADOFFICE NORWAY**

IPG Intelligent Packaging Group AS
Hensmoveien 46 • 3516 Hønefoss • Norway
Cell Phone: +47 960 49 556
info@ip-group.no • www.ip-group.no

#### **HEADOFFICE SWEDEN**

IPG Intelligent Packaging Group AB Västrevångleden 2 • 302 41 Halmstad • Sweden Tel: +46 35 102480 info@ip-group.com • www.ip-group.com