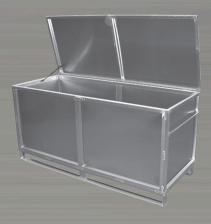

#### Examples for SPECIAL – Container

### Examples for SPECIAL – Container with drawers