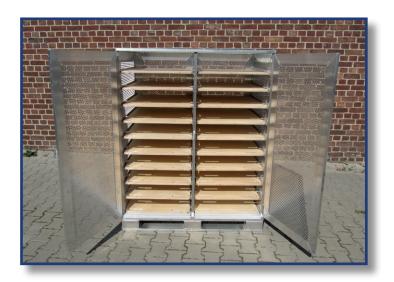

#### Examples for SPECIAL – Container

### Examples for SPECIAL – Container with drawers