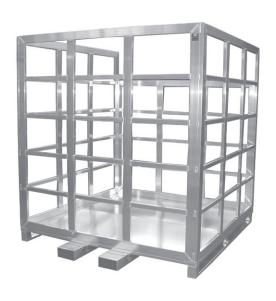

Examples for Container with pipeprofile side (robust, double sides)

# Examples for Container with pipeprofile side (robust, double sides)

Examples for Container with pipeprofile side (robust, double sides)