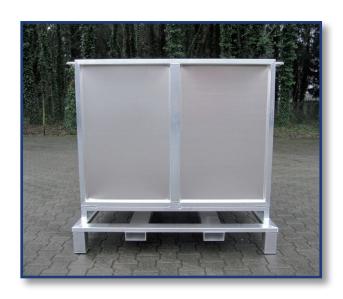

Examples for Container with pipeprofile side (robust, double sides)

# Examples for Container with pipeprofile side (robust, double sides)

Examples for Container with pipeprofile side (robust, double sides)