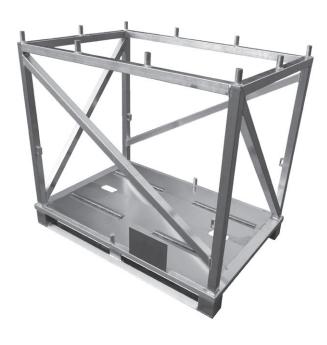

Examples for Container with pipeprofile side (robust, double sides)

# Examples for Container with pipeprofile side (robust, double sides)

Examples for Container with pipeprofile side (robust, double sides)