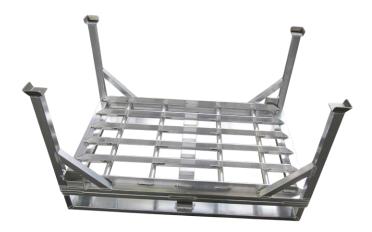

### SKELETON BOXES WITH WAVE GRID

Our Aluminum boxes with welded wave grid sides are the new products in our portfolio.

The Pharma-, Bio-, Cosmetics-, and Nutritional Industries are followed by high hygienic standards.

An additional aspect for the daily business is safety in terms of manipulation of certain ingredients.

One solution are our fine-meshed wave grids.

#### Advantages of this new products:

- Availability in various mesh openings (20<sup>2</sup>, 30<sup>2</sup>, 40<sup>2</sup>)
- Safety in terms of manipulation because of narrow mesh openings
  - Low weight
  - Perfect for usage in STERILISATION
    - 100% stainless
    - All sizes and forms available