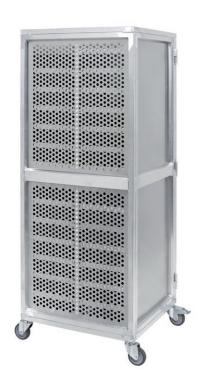

# TRANSPORTBOXES WITH ROLLS/ PERFORATED METAL PLATE BOXES

# TRANSPORTBOXES WITH ROLLS/ PERFORATED METAL PLATE BOXES

Our experience and flexible production facilities give us the possibility to manufacture taylormade products made from Aluminum in single form and large series.