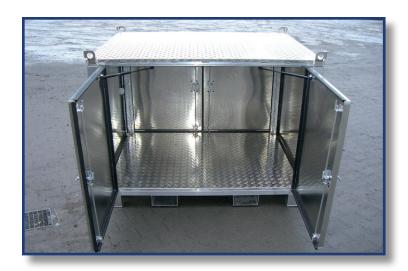

Examples for Container with pipeprofile side (robust, double sides)

# Examples for Container with pipeprofile side (robust, double sides)

Examples for Container with pipeprofile side (robust, double sides)