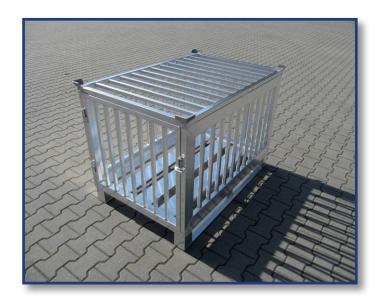

Examples for Container with pipeprofile side (robust, double sides)

# Examples for Container with pipeprofile side (robust, double sides)

Examples for Container with pipeprofile side (robust, double sides)