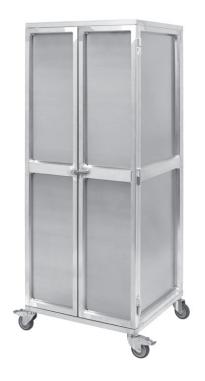

# TRANSPORTBOXES WITH ROLLS/ PERFORATED METAL PLATE BOXES

# TRANSPORTBOXES WITH ROLLS/ PERFORATED METAL PLATE BOXES

Our experience and flexible production facilities give us the possibility to manufacture taylormade products made from Aluminum in single form and large series.