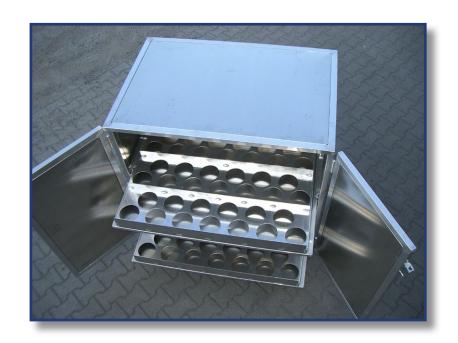

on because of narrow mesh openings
  - Low weight
  - Perfect for usage in STERILISATION
    - 100% stainless
    - All sizes and forms available

We are able to produce taylormade solutions for you.





# SKELETON BOXES WITH WAVE GRID









# SKELETON BOXES WITH WAVE GRID











# TRANSPORTBOXES WITH ROLLS/ PERFORATED METAL PLATE BOXES











# TRANSPORTBOXES WITH ROLLS/ PERFORATED METAL PLATE BOXES









# TRANSPORTBOXES WITH ROLLS/ PERFORATED METAL PLATE BOXES









Our experience and flexible production facilities give us the possibility to manufacture taylormade products made from Aluminum in single form and large series.

Ask us for your transport or storrage solution.

We are happy to help you!





























































































## Container tiltable













### **HEADOFFICE NORWAY**

IPG Intelligent Packaging Group AS
Hensmoveien 46 • 3516 Hønefoss • Norway
Cell Phone: +47 960 49 556
info@ip-group.no • www.ip-group.no

#### **HEADOFFICE SWEDEN**

IPG Intelligent Packaging Group AB Västrevångleden 2 • 302 41 Halmstad • Sweden Tel: +46 35 102480 info@ip-group.com • www.ip-group.com