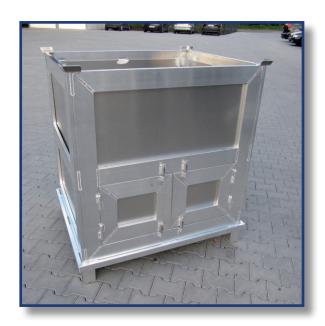

oing goods and packing material
- Storage under temperature warm or cold
- Storage ( quarantine, risky raw materials, in between storage for half, bulk and finished goods, high rack storage)
- Midicine drugs are safely transported and stored on aluminum pallets as well as nutritional food, toxic drugs and waste.

.

Generally all our products are suitable for conveyor belts – with rolls, chains or high rack stors.

Our Aluminum pallets fulfil GMP and HACCP hygienic regulations.

The products are certificated from TÜV and GS.

We produce pallets european size, as well as industrial and special sizes and customized sizes.

Taylormade pallet tops, skeleton boxes and container made from aluminum can be produced in all specifications or sizes.

















































































Examples for Container with pipeprofile side (robust, double sides)











# Examples for Container with pipeprofile side (robust, double sides)













Examples for Container with pipeprofile side (robust, double sides)













#### Examples for SPECIAL – Container













### Examples for SPECIAL – Container with drawers



























































































# PGroup Intelligent Packaging

### SKELETON BOXES WITH WAVE GRID

Our Aluminum boxes with welded wave grid sides are the new products in our portfolio.

The Pharma-, Bio-, Cosmetics-, and Nutritional Industries are followed by high hygienic standards.

An additional aspect for the daily business is safety in terms of manipulation of