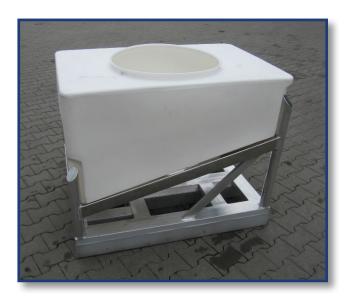

sup>2</sup>)
- Safety in terms of manipulation because of narrow mesh openings
  - Low weight
  - Perfect for usage in STERILISATION
    - 100% stainless
    - All sizes and forms available

We are able to produce taylormade solutions for you.





# SKELETON BOXES WITH WAVE GRID









# SKELETON BOXES WITH WAVE GRID











# TRANSPORTBOXES WITH ROLLS/ PERFORATED METAL PLATE BOXES











# TRANSPORTBOXES WITH ROLLS/ PERFORATED METAL PLATE BOXES









# TRANSPORTBOXES WITH ROLLS/ PERFORATED METAL PLATE BOXES









Our experience and flexible production facilities give us the possibility to manufacture taylormade products made from Aluminum in single form and large series.

Ask us for your transport or storrage solution.

We are happy to help you!





























































































## Container tiltable













### **HEADOFFICE NORWAY**

IPG Intelligent Packaging Group AS
Hensmoveien 46 • 3516 Hønefoss • Norway
Cell Phone: +47 960 49 556
info@ip-group.no • www.ip-group.no

#### **HEADOFFICE SWEDEN**

IPG Intelligent Packaging Group AB Västrevångleden 2 • 302 41 Halmstad • Sweden Tel: +46 35 102480 info@ip-group.com • www.ip-group.com