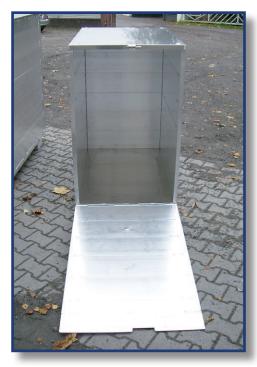

Examples for Container with pipeprofile side (robust, double sides)

# Examples for Container with pipeprofile side (robust, double sides)

Examples for Container with pipeprofile side (robust, double sides)