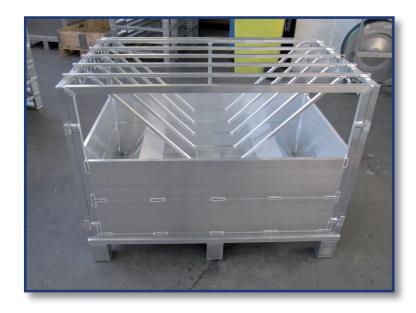

### SKELETON BOXES WITH WAVE GRID

Our Aluminum boxes with welded wave grid sides are the new products in our portfolio.

The Pharma-, Bio-, Cosmetics-, and Nutritional Industries are followed by high hygienic standards.

An additional aspect for the daily business is safety in terms of manipulation of certain ingredients.

One solution are our fine-meshed wave grids.

#### Advantages of this new products:

- Availability in various mesh openings (20<sup>2</sup>, 30<sup>2</sup>, 40<sup>2</sup>)
- Safety in terms of manipulation because of narrow mesh openings
  - Low weight
  - Perfect for usage in STERILISATION
    - 100% stainless
    - All sizes and forms available