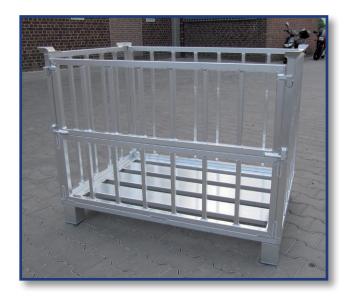

Examples for Container with pipeprofile side (robust, double sides)

# Examples for Container with pipeprofile side (robust, double sides)

Examples for Container with pipeprofile side (robust, double sides)