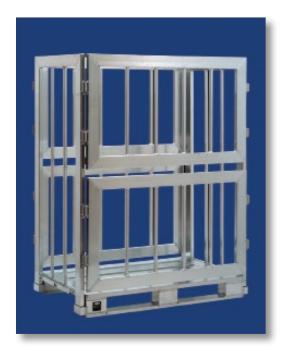

um pallets fulfil GMP and HACCP hygienic regulations.

The products are certificated from TÜV and GS.

We produce pallets european size, as well as industrial and special sizes and customized sizes.

Taylormade pallet tops, skeleton boxes and container made from aluminum can be produced in all specifications or sizes.

















































































Examples for Container with pipeprofile side (robust, double sides)











# Examples for Container with pipeprofile side (robust, double sides)













Examples for Container with pipeprofile side (robust, double sides)













#### Examples for SPECIAL – Container













### Examples for SPECIAL – Container with drawers



























































































# PGroup Intelligent Packaging

### SKELETON BOXES WITH WAVE GRID

Our Aluminum boxes with welded wave grid sides are the new products in our portfolio.

The Pharma-, Bio-, Cosmetics-, and Nutritional Industries are followed by high hygienic standards.

An additional aspect for the daily business is safety in terms of manipulation of certain ingredients.

One solution are our fine-meshed wave grids.

#### Advantages of this new products:

- Availability in various mesh openings (20<sup>2</sup>, 30<sup>2</sup>, 40<sup>2</sup>)
- Safety in terms of manipulation because of narrow mesh openings
  - Low weight
  - Perfect for usage in STERILISATION
    - 100% stainless
    - All sizes and forms available

We are able to produce taylormade solutions for you.