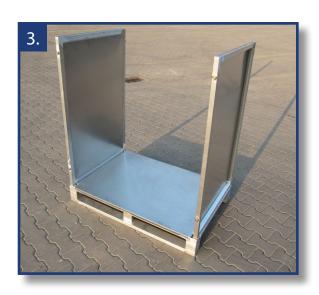

Examples for Container with pipeprofile side (robust, double sides)

# Examples for Container with pipeprofile side (robust, double sides)

Examples for Container with pipeprofile side (robust, double sides)