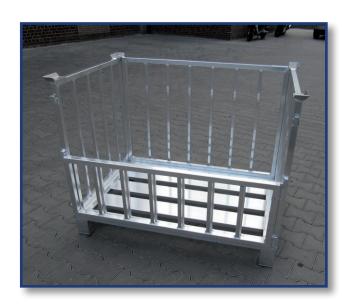

Examples for Container with pipeprofile side (robust, double sides)

# Examples for Container with pipeprofile side (robust, double sides)

Examples for Container with pipeprofile side (robust, double sides)