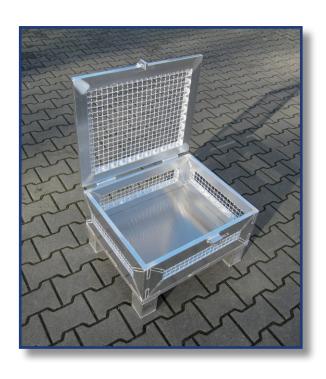

ES WITH WAVE GRID

Our Aluminum boxes with welded wave grid sides are the new products in our portfolio.

The Pharma-, Bio-, Cosmetics-, and Nutritional Industries are followed by high hygienic standards.

An additional aspect for the daily business is safety in terms of manipulation of certain ingredients.

One solution are our fine-meshed wave grids.

#### Advantages of this new products:

- Availability in various mesh openings (20<sup>2</sup>, 30<sup>2</sup>, 40<sup>2</sup>)
- Safety in terms of manipulation because of narrow mesh openings
  - Low weight
  - Perfect for usage in STERILISATION
    - 100% stainless
    - All sizes and forms available

We are able to produce taylormade solutions for you.





# SKELETON BOXES WITH WAVE GRID









# SKELETON BOXES WITH WAVE GRID











# TRANSPORTBOXES WITH ROLLS/ PERFORATED METAL PLATE BOXES











# TRANSPORTBOXES WITH ROLLS/ PERFORATED METAL PLATE BOXES









# TRANSPORTBOXES WITH ROLLS/ PERFORATED METAL PLATE BOXES









Our experience and flexible production facilities give us the possibility to manufacture taylormade products made from Aluminum in single form and large series.

Ask us for your transport or storrage solution.

We are happy to help you!





























































































## Container tiltable













### **HEADOFFICE NORWAY**

IPG Intelligent Packaging Group AS
Hensmoveien 46 • 3516 Hønefoss • Norway
Cell Phone: +47 960 49 556
info@ip-group.no • www.ip-group.no

#### **HEADOFFICE SWEDEN**

IPG Intelligent Packaging Group AB