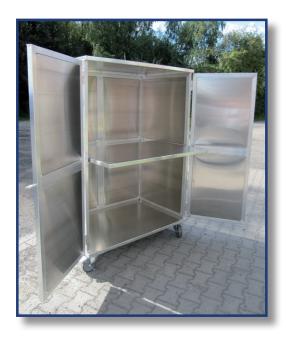

outgoing goods and packing material
- Storage under temperature warm or cold
- Storage ( quarantine, risky raw materials, in between storage for half, bulk and finished goods, high rack storage)
- Midicine drugs are safely transported and stored on aluminum pallets as well as nutritional food, toxic drugs and waste.

.

Generally all our products are suitable for conveyor belts – with rolls, chains or high rack stors.

Our Aluminum pallets fulfil GMP and HACCP hygienic regulations.

The products are certificated from TÜV and GS.

We produce pallets european size, as well as industrial and special sizes and customized sizes.

Taylormade pallet tops, skeleton boxes and container made from aluminum can be produced in all specifications or sizes.

















































































Examples for Container with pipeprofile side (robust, double sides)











# Examples for Container with pipeprofile side (robust, double sides)













Examples for Container with pipeprofile side (robust, double sides)













#### Examples for SPECIAL – Container













### Examples for SPECIAL – Container with drawers



























































































# PGroup Intelligent Packaging

### SKELETON BOXES WITH WAVE GRID

Our Aluminum boxes with welded wave grid sides are the new products in our portfolio.

The Pharma-, Bio-, Cosmetics-, and Nutritional Industries are followed by high hygienic standards.

An additional aspect for the daily business is safety in terms of manipulatio