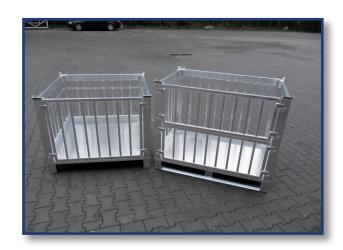

Examples for Container with pipeprofile side (robust, double sides)

# Examples for Container with pipeprofile side (robust, double sides)

Examples for Container with pipeprofile side (robust, double sides)