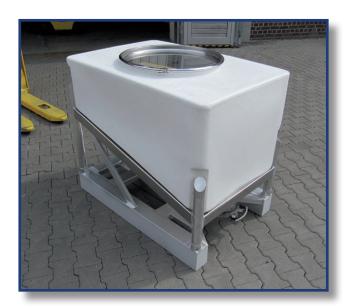

p>2</sup>)
- Safety in terms of manipulation because of narrow mesh openings
  - Low weight
  - Perfect for usage in STERILISATION
    - 100% stainless
    - All sizes and forms available

We are able to produce taylormade solutions for you.





# SKELETON BOXES WITH WAVE GRID









# SKELETON BOXES WITH WAVE GRID











# TRANSPORTBOXES WITH ROLLS/ PERFORATED METAL PLATE BOXES











# TRANSPORTBOXES WITH ROLLS/ PERFORATED METAL PLATE BOXES









# TRANSPORTBOXES WITH ROLLS/ PERFORATED METAL PLATE BOXES









Our experience and flexible production facilities give us the possibility to manufacture taylormade products made from Aluminum in single form and large series.

Ask us for your transport or storrage solution.

We are happy to help you!





























































































## Container tiltable













### **HEADOFFICE NORWAY**

IPG Intelligent Packaging Group AS
Hensmoveien 46 • 3516 Hønefoss • Norway
Cell Phone: +47 960 49 556
info@ip-group.no • www.ip-group.no

#### **HEADOFFICE SWEDEN**

IPG Intelligent Packaging Group AB Västrevångleden 2 • 302 41 Halmstad • Sweden Tel: +46 35 102480 info@ip-group.com • www.ip-group.com