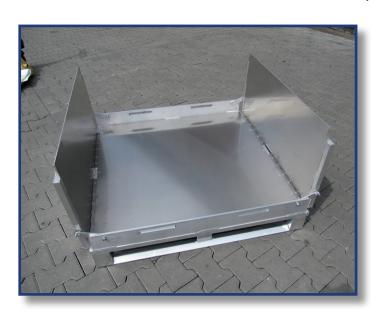

# TRANSPORTBOXES WITH ROLLS/ PERFORATED METAL PLATE BOXES

# TRANSPORTBOXES WITH ROLLS/ PERFORATED METAL PLATE BOXES

Our experience and flexible production facilities give us the possibility to manufacture taylormade products made from Aluminum in single form and large series.