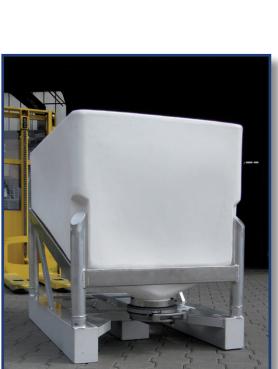

0<sup>2</sup>)
- Safety in terms of manipulation because of narrow mesh openings
  - Low weight
  - Perfect for usage in STERILISATION
    - 100% stainless
    - All sizes and forms available

We are able to produce taylormade solutions for you.





# SKELETON BOXES WITH WAVE GRID









# SKELETON BOXES WITH WAVE GRID











# TRANSPORTBOXES WITH ROLLS/ PERFORATED METAL PLATE BOXES











# TRANSPORTBOXES WITH ROLLS/ PERFORATED METAL PLATE BOXES









# TRANSPORTBOXES WITH ROLLS/ PERFORATED METAL PLATE BOXES









Our experience and flexible production facilities give us the possibility to manufacture taylormade products made from Aluminum in single form and large series.

Ask us for your transport or storrage solution.

We are happy to help you!





























































































## Container tiltable













### **HEADOFFICE NORWAY**

IPG Intelligent Packaging Group AS
Hensmoveien 46 • 3516 Hønefoss • Norway
Cell Phone: +47 960 49 556
info@ip-group.no • www.ip-group.no

#### **HEADOFFICE SWEDEN**

IPG Intelligent Packaging Group AB Västrevångleden 2 • 302 41 Halmstad • Sweden Tel: +46 35 102480 info@ip-group.com • www.ip-group.com