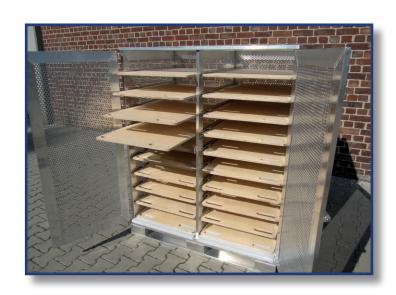

and Nutritional Industries are followed by high hygienic standards.

An additional aspect for the daily business is safety in terms of manipulation of certain ingredients.

One solution are our fine-meshed wave grids.

#### Advantages of this new products:

- Availability in various mesh openings (20<sup>2</sup>, 30<sup>2</sup>, 40<sup>2</sup>)
- Safety in terms of manipulation because of narrow mesh openings
  - Low weight
  - Perfect for usage in STERILISATION
    - 100% stainless
    - All sizes and forms available

We are able to produce taylormade solutions for you.





# SKELETON BOXES WITH WAVE GRID









# SKELETON BOXES WITH WAVE GRID











# TRANSPORTBOXES WITH ROLLS/ PERFORATED METAL PLATE BOXES











# TRANSPORTBOXES WITH ROLLS/ PERFORATED METAL PLATE BOXES









# TRANSPORTBOXES WITH ROLLS/ PERFORATED METAL PLATE BOXES









Our experience and flexible production facilities give us the possibility to manufacture taylormade products made from Aluminum in single form and large series.

Ask us for your transport or storrage solution.

We are happy to help you!





























































































## Container tiltable













### **HEADOFFICE NORWAY**

IPG Intelligent Packaging Group AS
Hensmoveien 46 • 3516 Hønefoss • Norway
Cell Phone: +47 960 49 556
info@ip-group.no • www.ip-group.no

#### **HEADOFFICE SWEDEN**

IPG Intelligent Packaging Group AB Västrevångleden 2 • 302 41 Halmstad • Sweden Tel: +46 35 102480 info@ip-group.com • www.ip-group.com