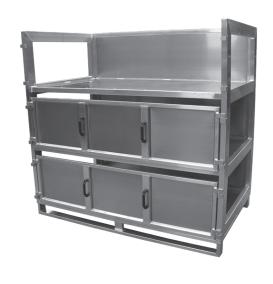

#### Examples for SPECIAL – Container

### Examples for SPECIAL – Container with drawers