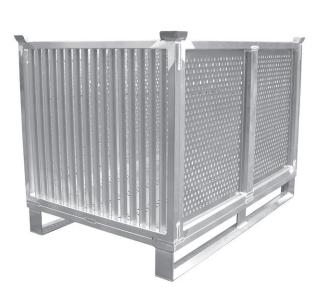

# TRANSPORTBOXES WITH ROLLS/ PERFORATED METAL PLATE BOXES

# TRANSPORTBOXES WITH ROLLS/ PERFORATED METAL PLATE BOXES

Our experience and flexible production facilities give us the possibility to manufacture taylormade products made from Aluminum in single form and large series.