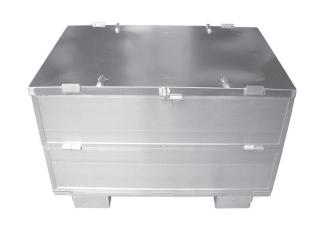

Examples for Container with pipeprofile side (robust, double sides)

# Examples for Container with pipeprofile side (robust, double sides)

Examples for Container with pipeprofile side (robust, double sides)