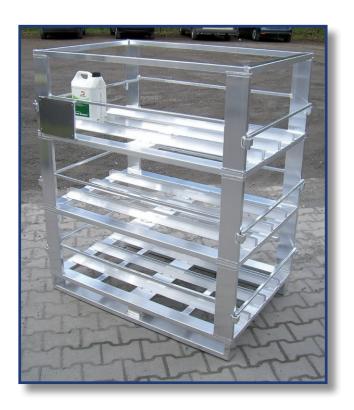

### SKELETON BOXES WITH WAVE GRID

Our Aluminum boxes with welded wave grid sides are the new products in our portfolio.

The Pharma-, Bio-, Cosmetics-, and Nutritional Industries are followed by high hygienic standards.

An additional aspect for the daily business is safety in terms of manipulation of certain ingredients.

One solution are our fine-meshed wave grids.

#### Advantages of this new products:

- Availability in various mesh openings (20<sup>2</sup>, 30<sup>2</sup>, 40<sup>2</sup>)
- Safety in terms of manipulation because of narrow mesh openings
  - Low weight
  - Perfect for usage in STERILISATION
    - 100% stainless
    - All sizes and forms available