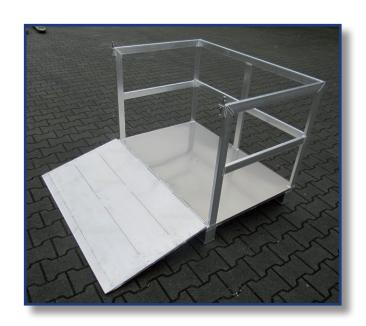

nipulation because of narrow mesh openings
  - Low weight
  - Perfect for usage in STERILISATION
    - 100% stainless
    - All sizes and forms available

We are able to produce taylormade solutions for you.





# SKELETON BOXES WITH WAVE GRID









# SKELETON BOXES WITH WAVE GRID











# TRANSPORTBOXES WITH ROLLS/ PERFORATED METAL PLATE BOXES











# TRANSPORTBOXES WITH ROLLS/ PERFORATED METAL PLATE BOXES









# TRANSPORTBOXES WITH ROLLS/ PERFORATED METAL PLATE BOXES









Our experience and flexible production facilities give us the possibility to manufacture taylormade products made from Aluminum in single form and large series.

Ask us for your transport or storrage solution.

We are happy to help you!





























































































## Container tiltable













### **HEADOFFICE NORWAY**

IPG Intelligent Packaging Group AS
Hensmoveien 46 • 3516 Hønefoss • Norway
Cell Phone: +47 960 49 556
info@ip-group.no • www.ip-group.no

#### **HEADOFFICE SWEDEN**

IPG Intelligent Packaging Group AB Västrevångleden 2 • 302 41 Halmstad • Sweden Tel: +46 35 102480 info@ip-group.com • www.ip-group.com