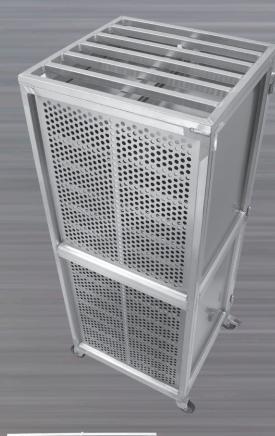

# TRANSPORTBOXES WITH ROLLS/ PERFORATED METAL PLATE BOXES

# TRANSPORTBOXES WITH ROLLS/ PERFORATED METAL PLATE BOXES

Our experience and flexible production facilities give us the possibility to manufacture taylormade products made from Aluminum in single form and large series.