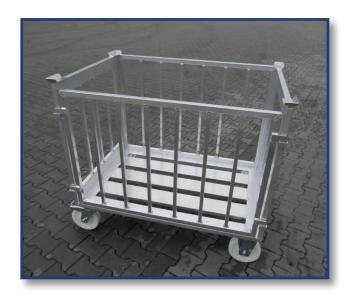

# TRANSPORTBOXES WITH ROLLS/ PERFORATED METAL PLATE BOXES

# TRANSPORTBOXES WITH ROLLS/ PERFORATED METAL PLATE BOXES

Our experience and flexible production facilities give us the possibility to manufacture taylormade products made from Aluminum in single form and large series.