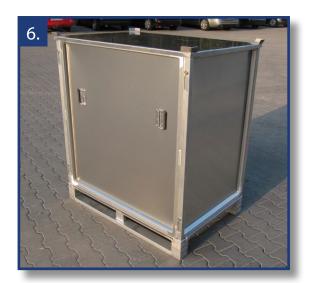

Examples for Container with pipeprofile side (robust, double sides)

# Examples for Container with pipeprofile side (robust, double sides)

Examples for Container with pipeprofile side (robust, double sides)