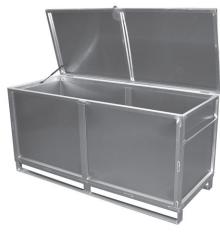

Examples for Container with pipeprofile side (robust, double sides)

# Examples for Container with pipeprofile side (robust, double sides)

Examples for Container with pipeprofile side (robust, double sides)