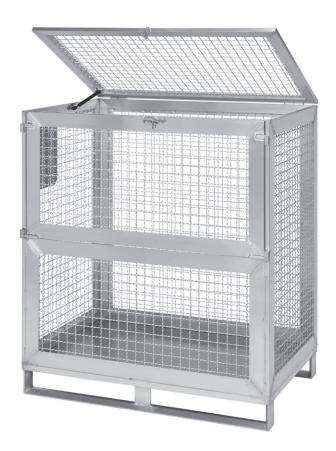

oup Intelligent Packaging

### SKELETON BOXES WITH WAVE GRID

Our Aluminum boxes with welded wave grid sides are the new products in our portfolio.

The Pharma-, Bio-, Cosmetics-, and Nutritional Industries are followed by high hygienic standards.

An additional aspect for the daily business is safety in terms of manipulation of certain ingredients.

One solution are our fine-meshed wave grids.

#### Advantages of this new products:

- Availability in various mesh openings (20<sup>2</sup>, 30<sup>2</sup>, 40<sup>2</sup>)
- Safety in terms of manipulation because of narrow mesh openings
  - Low weight
  - Perfect for usage in STERILISATION
    - 100% stainless
    - All sizes and forms available

We are able to produce taylormade solutions for you.





# SKELETON BOXES WITH WAVE GRID









# SKELETON BOXES WITH WAVE GRID











# TRANSPORTBOXES WITH ROLLS/ PERFORATED METAL PLATE BOXES











# TRANSPORTBOXES WITH ROLLS/ PERFORATED METAL PLATE BOXES









# TRANSPORTBOXES WITH ROLLS/ PERFORATED METAL PLATE BOXES









Our experience and flexible production facilities give us the possibility to manufacture taylormade products made from Aluminum in single form and large series.

Ask us for your transport or storrage solution.

We are happy to help you!





























































































## Container tiltable













### **HEADOFFICE NORWAY**

IPG Intelligent Packaging Group AS
Hensmoveien 46 • 3516 Hønefoss • Norway
Cell Phone: +47 960 49 556
info@ip-group.no • www.ip-group.no

#### **HEADOFFICE SW