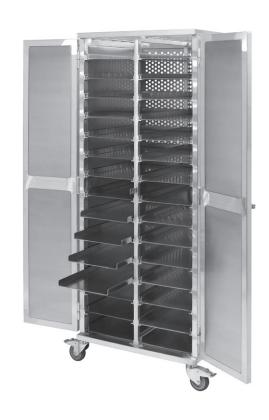

# TRANSPORTBOXES WITH ROLLS/ PERFORATED METAL PLATE BOXES

# TRANSPORTBOXES WITH ROLLS/ PERFORATED METAL PLATE BOXES

Our experience and flexible production facilities give us the possibility to manufacture taylormade products made from Aluminum in single form and large series.