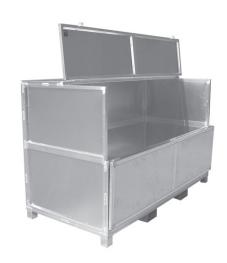

Examples for Container with pipeprofile side (robust, double sides)

# Examples for Container with pipeprofile side (robust, double sides)

Examples for Container with pipeprofile side (robust, double sides)

#### Examples for SPECIAL – Container

### Examples for SPECIAL – Container with drawers