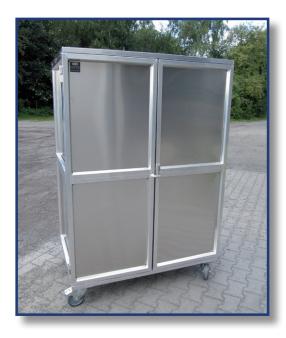

# TRANSPORTBOXES WITH ROLLS/ PERFORATED METAL PLATE BOXES

# TRANSPORTBOXES WITH ROLLS/ PERFORATED METAL PLATE BOXES

Our experience and flexible production facilities give us the possibility to manufacture taylormade products made from Aluminum in single form and large series.