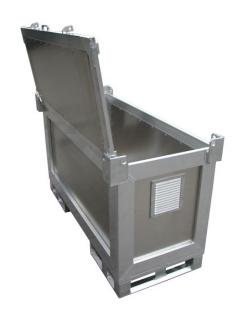

#### Examples for SPECIAL – Container

### Examples for SPECIAL – Container with drawers