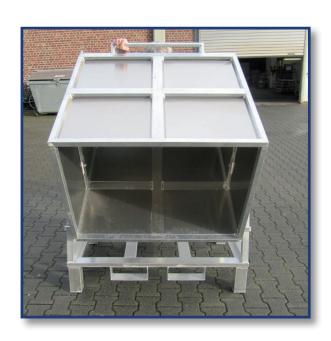

- Perfect for usage in STERILISATION
    - 100% stainless
    - All sizes and forms available

We are able to produce taylormade solutions for you.





# SKELETON BOXES WITH WAVE GRID









# SKELETON BOXES WITH WAVE GRID











# TRANSPORTBOXES WITH ROLLS/ PERFORATED METAL PLATE BOXES











# TRANSPORTBOXES WITH ROLLS/ PERFORATED METAL PLATE BOXES









# TRANSPORTBOXES WITH ROLLS/ PERFORATED METAL PLATE BOXES









Our experience and flexible production facilities give us the possibility to manufacture taylormade products made from Aluminum in single form and large series.

Ask us for your transport or storrage solution.

We are happy to help you!





























































































## Container tiltable













### **HEADOFFICE NORWAY**

IPG Intelligent Packaging Group AS
Hensmoveien 46 • 3516 Hønefoss • Norway
Cell Phone: +47 960 49 556
info@ip-group.no • www.ip-group.no

#### **HEADOFFICE SWEDEN**

IPG Intelligent Packaging Group AB Västrevångleden 2 • 302 41 Halmstad • Sweden Tel: +46 35 102480 info@ip-group.com • www.ip-group.com