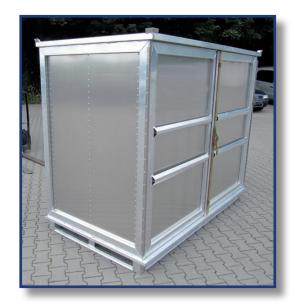

.

.

Generally all our products are suitable for conveyor belts – with rolls, chains or high rack stors.

Our Aluminum pallets fulfil GMP and HACCP hygienic regulations.

The products are certificated from TÜV and GS.

We produce pallets european size, as well as industrial and special sizes and customized sizes.

Taylormade pallet tops, skeleton boxes and container made from aluminum can be produced in all specifications or sizes.

















































































Examples for Container with pipeprofile side (robust, double sides)











# Examples for Container with pipeprofile side (robust, double sides)













Examples for Container with pipeprofile side (robust, double sides)













#### Examples for SPECIAL – Container













### Examples for SPECIAL – Container with drawers



























































































# PGroup Intelligent Packaging

### SKELETON BOXES WITH WAVE GRID

Our Aluminum boxes with welded wave grid sides are the new products in our portfolio.

The Pharma-, Bio-, Cosmetics-, and Nutritional Industries are followed by high hygienic standards.

An additional aspect for the daily business is safety in terms of manipulation of certain ingredients.

One solution are our fine-meshed wave grids.

#### Advantages of this new products:

- Availability in various mesh openings (20<sup>2</sup>, 30<sup>2</sup>, 40<sup>2</sup>)
- Safety in terms of manipulation because of narrow mesh openings
  - Low weight
  - Perfect for usage in STERILISA