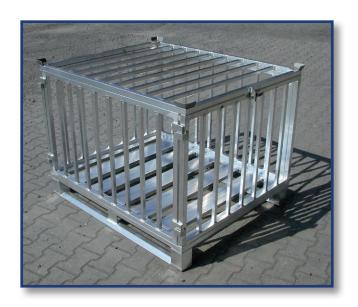

Examples for Container with pipeprofile side (robust, double sides)

# Examples for Container with pipeprofile side (robust, double sides)

Examples for Container with pipeprofile side (robust, double sides)