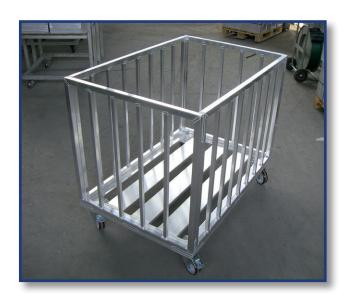

gh rack stors.

Our Aluminum pallets fulfil GMP and HACCP hygienic regulations.

The products are certificated from TÜV and GS.

We produce pallets european size, as well as industrial and special sizes and customized sizes.

Taylormade pallet tops, skeleton boxes and container made from aluminum can be produced in all specifications or sizes.

















































































Examples for Container with pipeprofile side (robust, double sides)











# Examples for Container with pipeprofile side (robust, double sides)













Examples for Container with pipeprofile side (robust, double sides)













#### Examples for SPECIAL – Container













### Examples for SPECIAL – Container with drawers



























































































# PGroup Intelligent Packaging

### SKELETON BOXES WITH WAVE GRID

Our Aluminum boxes with welded wave grid sides are the new products in our portfolio.

The Pharma-, Bio-, Cosmetics-, and Nutritional Industries are followed by high hygienic standards.

An additional aspect for the daily business is safety in terms of manipulation of certain ingredients.

One solution are our fine-meshed wave grids.

#### Advantages of this new products:

- Availability in various mesh openings (20<sup>2</sup>, 30<sup>2</sup>, 40<sup>2</sup>)
- Safety in terms of manipulation because of narrow mesh openings
  - Low weight
  - Perfect for usage in STERILISATION
    - 100% stainless
    - All sizes and forms available

We are able to produce taylo