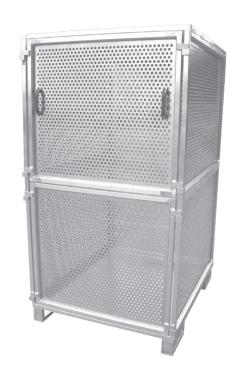

Examples for Container with pipeprofile side (robust, double sides)

# Examples for Container with pipeprofile side (robust, double sides)

Examples for Container with pipeprofile side (robust, double sides)