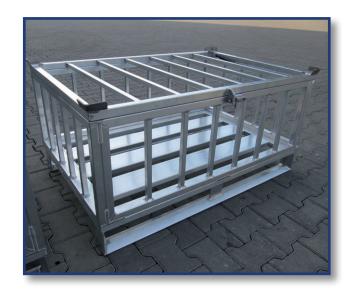

stors.

Our Aluminum pallets fulfil GMP and HACCP hygienic regulations.

The products are certificated from TÜV and GS.

We produce pallets european size, as well as industrial and special sizes and customized sizes.

Taylormade pallet tops, skeleton boxes and container made from aluminum can be produced in all specifications or sizes.

















































































Examples for Container with pipeprofile side (robust, double sides)











# Examples for Container with pipeprofile side (robust, double sides)













Examples for Container with pipeprofile side (robust, double sides)













#### Examples for SPECIAL – Container













### Examples for SPECIAL – Container with drawers



























































































# PGroup Intelligent Packaging

### SKELETON BOXES WITH WAVE GRID

Our Aluminum boxes with welded wave grid sides are the new products in our portfolio.

The Pharma-, Bio-, Cosmetics-, and Nutritional Industries are followed by high hygienic standards.

An additional aspect for the daily business is safety in terms of manipulation of certain ingredients.

One solution are our fine-meshed wave grids.

#### Advantages of this new products:

- Availability in various mesh openings (20<sup>2</sup>, 30<sup>2</sup>, 40<sup>2</sup>)
- Safety in terms of manipulation because of narrow mesh openings
  - Low weight
  - Perfect for usage in STERILISATION
    - 100% stainless
    - All sizes and forms available

We are able to produce taylormade so