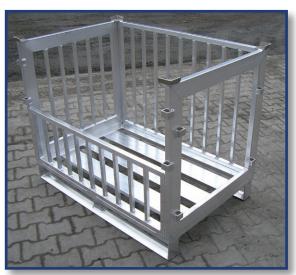

Examples for Container with pipeprofile side (robust, double sides)

# Examples for Container with pipeprofile side (robust, double sides)

Examples for Container with pipeprofile side (robust, double sides)