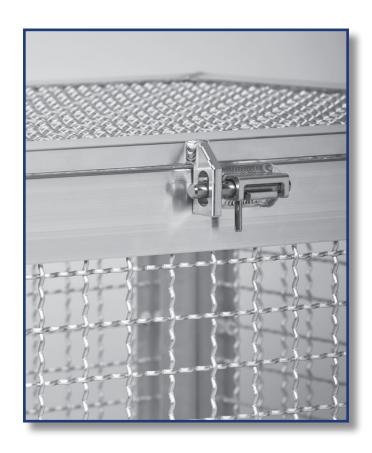

### SKELETON BOXES WITH WAVE GRID

Our Aluminum boxes with welded wave grid sides are the new products in our portfolio.

The Pharma-, Bio-, Cosmetics-, and Nutritional Industries are followed by high hygienic standards.

An additional aspect for the daily business is safety in terms of manipulation of certain ingredients.

One solution are our fine-meshed wave grids.

#### Advantages of this new products:

- Availability in various mesh openings (20<sup>2</sup>, 30<sup>2</sup>, 40<sup>2</sup>)
- Safety in terms of manipulation because of narrow mesh openings
  - Low weight
  - Perfect for usage in STERILISATION
    - 100% stainless
    - All sizes and forms available