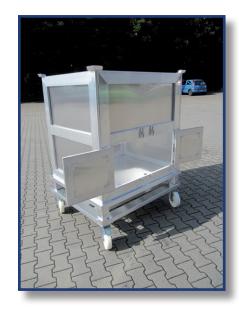

2</sup>, 40<sup>2</sup>)
- Safety in terms of manipulation because of narrow mesh openings
  - Low weight
  - Perfect for usage in STERILISATION
    - 100% stainless
    - All sizes and forms available

We are able to produce taylormade solutions for you.





# SKELETON BOXES WITH WAVE GRID









# SKELETON BOXES WITH WAVE GRID











# TRANSPORTBOXES WITH ROLLS/ PERFORATED METAL PLATE BOXES











# TRANSPORTBOXES WITH ROLLS/ PERFORATED METAL PLATE BOXES









# TRANSPORTBOXES WITH ROLLS/ PERFORATED METAL PLATE BOXES









Our experience and flexible production facilities give us the possibility to manufacture taylormade products made from Aluminum in single form and large series.

Ask us for your transport or storrage solution.

We are happy to help you!





























































































## Container tiltable













### **HEADOFFICE NORWAY**

IPG Intelligent Packaging Group AS
Hensmoveien 46 • 3516 Hønefoss • Norway
Cell Phone: +47 960 49 556
info@ip-group.no • www.ip-group.no

#### **HEADOFFICE SWEDEN**

IPG Intelligent Packaging Group AB Västrevångleden 2 • 302 41 Halmstad • Sweden Tel: +46 35 102480 info@ip-group.com • www.ip-group.com