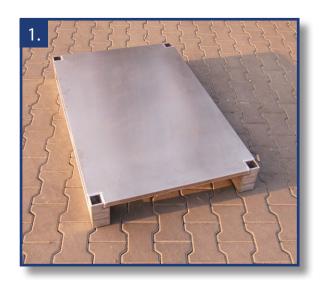

#### Made from Aluminum

Container and Pallets made from Aluminum are applicable in all hygienic sensitive areas (GMP-/HACCP- regulations)

We produce pallets european size, as well as industrial and special sizes and customized sizes.

Taylormade pallet tops, skeleton boxes and container made from aluminum can be produced in all specifications or sizes.