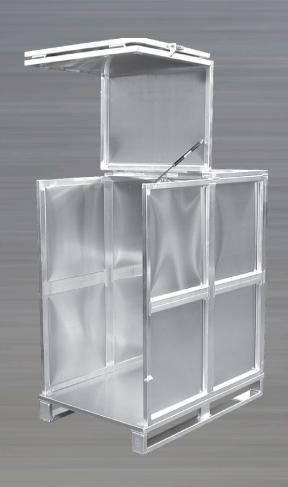

# IPGALUMINIUM CONTAINER & TAYLORMADE CONTAINER











### MEANS OF TRANSPORT- AND STORAGE

#### Made from Aluminum

Container and Pallets made from Aluminum are applicable in all hygienic sensitive areas (GMP-/HACCP- regulations)

#### For example:

- Incoming goods
- Storage of outgoing goods and packing material
- Storage under temperature warm or cold
- Storage ( quarantine, risky raw materials, in between storage for half, bulk and finished goods, high rack storage)
- Midicine drugs are safely transported and stored on aluminum pallets as well as nutritional food, toxic drugs and waste.

.

Generally all our products are suitable for conveyor belts – with rolls, chains or high rack stors.

Our Aluminum pallets fulfil GMP and HACCP hygienic regulations.

The products are certificated from TÜV and GS.

We produce pallets european