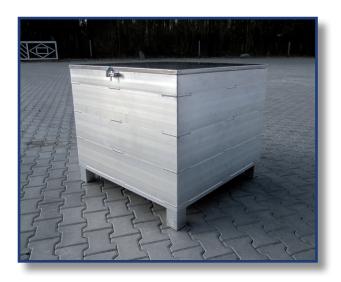

#### Examples for SPECIAL – Container

### Examples for SPECIAL – Container with drawers