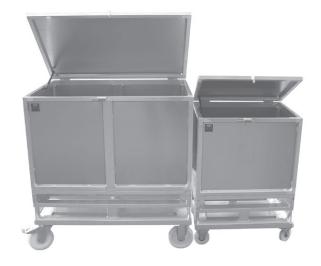

ming goods
- Storage of outgoing goods and packing material
- Storage under temperature warm or cold
- Storage ( quarantine, risky raw materials, in between storage for half, bulk and finished goods, high rack storage)
- Midicine drugs are safely transported and stored on aluminum pallets as well as nutritional food, toxic drugs and waste.

.

Generally all our products are suitable for conveyor belts – with rolls, chains or high rack stors.

Our Aluminum pallets fulfil GMP and HACCP hygienic regulations.

The products are certificated from TÜV and GS.

We produce pallets european size, as well as industrial and special sizes and customized sizes.

Taylormade pallet tops, skeleton boxes and container made from aluminum can be produced in all specifications or sizes.

















































































Examples for Container with pipeprofile side (robust, double sides)











# Examples for Container with pipeprofile side (robust, double sides)













Examples for Container with pipeprofile side (robust, double sides)













#### Examples for SPECIAL – Container













### Examples for SPECIAL – Container with drawers



























































































# PGroup Intelligent Packaging

### SKELETON BOXES WITH WAVE GRID

Our Aluminum boxes with welded wave grid sides are the new products in our portfolio.

The Pharma-, Bio-, Cosmetics-, and Nutritional Industries are followed by high hygienic standards.

An additional aspect for the daily business is safety