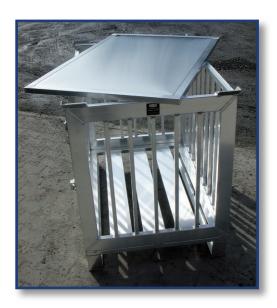

#### Examples for SPECIAL – Container

### Examples for SPECIAL – Container with drawers