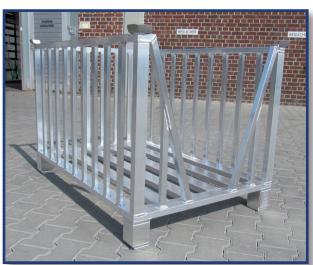

Examples for Container with pipeprofile side (robust, double sides)

# Examples for Container with pipeprofile side (robust, double sides)

Examples for Container with pipeprofile side (robust, double sides)