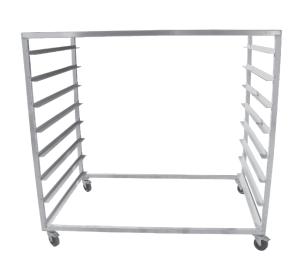

Examples for Container with pipeprofile side (robust, double sides)

# Examples for Container with pipeprofile side (robust, double sides)

Examples for Container with pipeprofile side (robust, double sides)