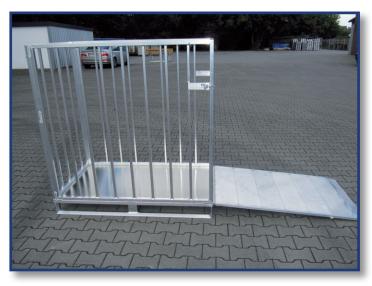

GMP and HACCP hygienic regulations.

The products are certificated from TÜV and GS.

We produce pallets european size, as well as industrial and special sizes and customized sizes.

Taylormade pallet tops, skeleton boxes and container made from aluminum can be produced in all specifications or sizes.

















































































Examples for Container with pipeprofile side (robust, double sides)











# Examples for Container with pipeprofile side (robust, double sides)













Examples for Container with pipeprofile side (robust, double sides)













#### Examples for SPECIAL – Container













### Examples for SPECIAL – Container with drawers



























































































# PGroup Intelligent Packaging

### SKELETON BOXES WITH WAVE GRID

Our Aluminum boxes with welded wave grid sides are the new products in our portfolio.

The Pharma-, Bio-, Cosmetics-, and Nutritional Industries are followed by high hygienic standards.

An additional aspect for the daily business is safety in terms of manipulation of certain ingredients.

One solution are our fine-meshed wave grids.

#### Advantages of this new products:

- Availability in various mesh openings (20<sup>2</sup>, 30<sup>2</sup>, 40<sup>2</sup>)
- Safety in terms of manipulation because of narrow mesh openings
  - Low weight
  - Perfect for usage in STERILISATION
    - 100% stainless
    - All sizes and forms available

We are able to produce taylormade solutions for you.





# SKELETON BOX