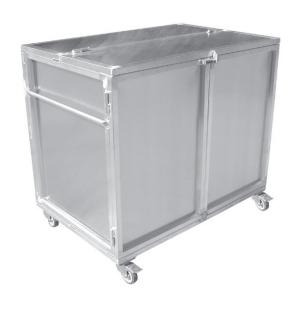

# TRANSPORTBOXES WITH ROLLS/ PERFORATED METAL PLATE BOXES

# TRANSPORTBOXES WITH ROLLS/ PERFORATED METAL PLATE BOXES

Our experience and flexible production facilities give us the possibility to manufacture taylormade products made from Aluminum in single form and large series.