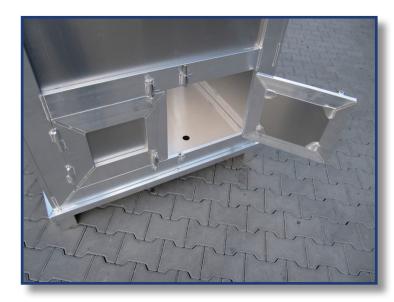

ng goods and packing material
- Storage under temperature warm or cold
- Storage ( quarantine, risky raw materials, in between storage for half, bulk and finished goods, high rack storage)
- Midicine drugs are safely transported and stored on aluminum pallets as well as nutritional food, toxic drugs and waste.

.

Generally all our products are suitable for conveyor belts – with rolls, chains or high rack stors.

Our Aluminum pallets fulfil GMP and HACCP hygienic regulations.

The products are certificated from TÜV and GS.

We produce pallets european size, as well as industrial and special sizes and customized sizes.

Taylormade pallet tops, skeleton boxes and container made from aluminum can be produced in all specifications or sizes.

















































































Examples for Container with pipeprofile side (robust, double sides)











# Examples for Container with pipeprofile side (robust, double sides)













Examples for Container with pipeprofile side (robust, double sides)













#### Examples for SPECIAL – Container













### Examples for SPECIAL – Container with drawers



























































































# PGroup Intelligent Packaging

### SKELETON BOXES WITH WAVE GRID

Our Aluminum boxes with welded wave grid sides are the new products in our portfolio.

The Pharma-, Bio-, Cosmetics-, and Nutritional Industries are followed by high hygienic standards.

An additional aspect for the daily business is safety in terms of manipulation of c