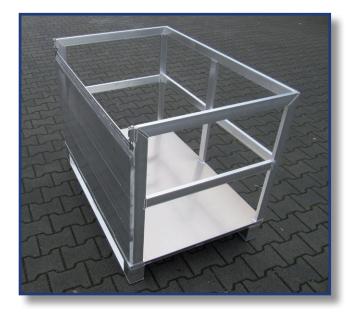

#### Examples for SPECIAL – Container

### Examples for SPECIAL – Container with drawers