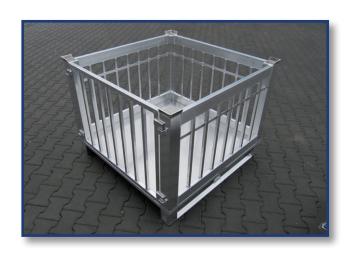

Examples for Container with pipeprofile side (robust, double sides)

# Examples for Container with pipeprofile side (robust, double sides)

Examples for Container with pipeprofile side (robust, double sides)