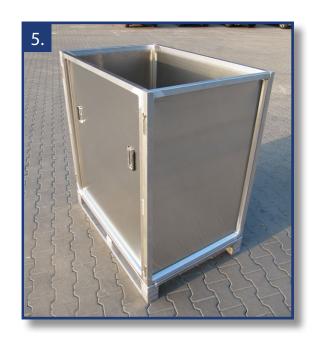

Examples for Container with pipeprofile side (robust, double sides)

# Examples for Container with pipeprofile side (robust, double sides)

Examples for Container with pipeprofile side (robust, double sides)