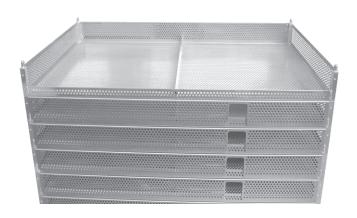

# TRANSPORTBOXES WITH ROLLS/ PERFORATED METAL PLATE BOXES

# TRANSPORTBOXES WITH ROLLS/ PERFORATED METAL PLATE BOXES

Our experience and flexible production facilities give us the possibility to manufacture taylormade products made from Aluminum in single form and large series.