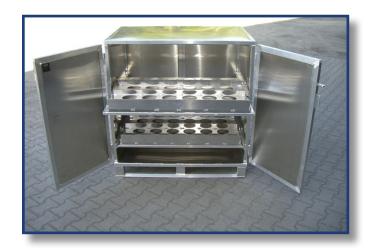

because of narrow mesh openings
  - Low weight
  - Perfect for usage in STERILISATION
    - 100% stainless
    - All sizes and forms available

We are able to produce taylormade solutions for you.





# SKELETON BOXES WITH WAVE GRID









# SKELETON BOXES WITH WAVE GRID











# TRANSPORTBOXES WITH ROLLS/ PERFORATED METAL PLATE BOXES











# TRANSPORTBOXES WITH ROLLS/ PERFORATED METAL PLATE BOXES









# TRANSPORTBOXES WITH ROLLS/ PERFORATED METAL PLATE BOXES









Our experience and flexible production facilities give us the possibility to manufacture taylormade products made from Aluminum in single form and large series.

Ask us for your transport or storrage solution.

We are happy to help you!





























































































## Container tiltable













### **HEADOFFICE NORWAY**

IPG Intelligent Packaging Group AS
Hensmoveien 46 • 3516 Hønefoss • Norway
Cell Phone: +47 960 49 556
info@ip-group.no • www.ip-group.no

#### **HEADOFFICE SWEDEN**

IPG Intelligent Packaging Group AB Västrevångleden 2 • 302 41 Halmstad • Sweden Tel: +46 35 102480 info@ip-group.com • www.ip-group.com