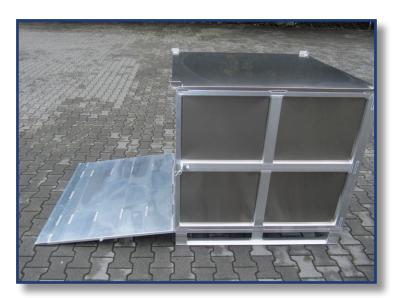

nd packing material
- Storage under temperature warm or cold
- Storage ( quarantine, risky raw materials, in between storage for half, bulk and finished goods, high rack storage)
- Midicine drugs are safely transported and stored on aluminum pallets as well as nutritional food, toxic drugs and waste.

.

Generally all our products are suitable for conveyor belts – with rolls, chains or high rack stors.

Our Aluminum pallets fulfil GMP and HACCP hygienic regulations.

The products are certificated from TÜV and GS.

We produce pallets european size, as well as industrial and special sizes and customized sizes.

Taylormade pallet tops, skeleton boxes and container made from aluminum can be produced in all specifications or sizes.

















































































Examples for Container with pipeprofile side (robust, double sides)











# Examples for Container with pipeprofile side (robust, double sides)













Examples for Container with pipeprofile side (robust, double sides)













#### Examples for SPECIAL – Container













### Examples for SPECIAL – Container with drawers



























































































# PGroup Intelligent Packaging

### SKELETON BOXES WITH WAVE GRID

Our Aluminum boxes with welded wave grid sides are the new products in our portfolio.

The Pharma-, Bio-, Cosmetics-, and Nutritional Industries are followed by high hygienic standards.

An additional aspect for the daily business is safety in terms of manipulation of certain ing