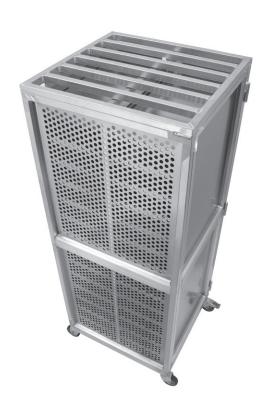

# TRANSPORTBOXES WITH ROLLS/ PERFORATED METAL PLATE BOXES

# TRANSPORTBOXES WITH ROLLS/ PERFORATED METAL PLATE BOXES

Our experience and flexible production facilities give us the possibility to manufacture taylormade products made from Aluminum in single form and large series.