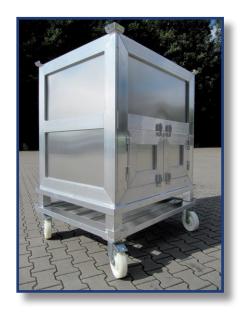

Examples for Container with pipeprofile side (robust, double sides)

# Examples for Container with pipeprofile side (robust, double sides)

Examples for Container with pipeprofile side (robust, double sides)