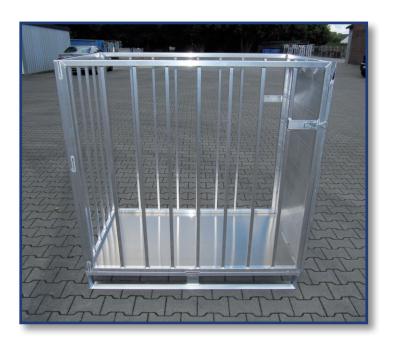

Examples for Container with pipeprofile side (robust, double sides)

# Examples for Container with pipeprofile side (robust, double sides)

Examples for Container with pipeprofile side (robust, double sides)