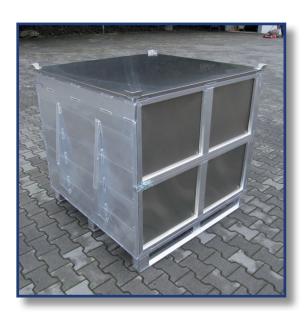

Examples for Container with pipeprofile side (robust, double sides)

# Examples for Container with pipeprofile side (robust, double sides)

Examples for Container with pipeprofile side (robust, double sides)