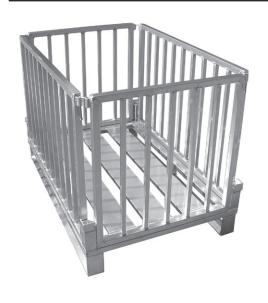

Examples for Container with pipeprofile side (robust, double sides)

# Examples for Container with pipeprofile side (robust, double sides)

Examples for Container with pipeprofile side (robust, double sides)