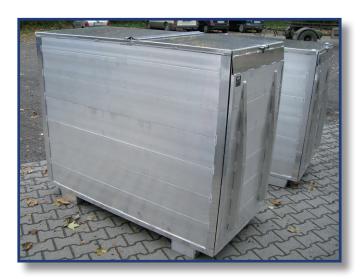

Examples for Container with pipeprofile side (robust, double sides)

# Examples for Container with pipeprofile side (robust, double sides)

Examples for Container with pipeprofile side (robust, double sides)