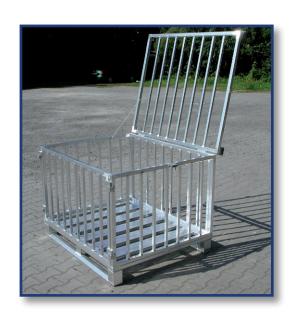

Our Aluminum pallets fulfil GMP and HACCP hygienic regulations.

The products are certificated from TÜV and GS.

We produce pallets european size, as well as industrial and special sizes and customized sizes.

Taylormade pallet tops, skeleton boxes and container made from aluminum can be produced in all specifications or sizes.

















































































Examples for Container with pipeprofile side (robust, double sides)











# Examples for Container with pipeprofile side (robust, double sides)













Examples for Container with pipeprofile side (robust, double sides)













#### Examples for SPECIAL – Container













### Examples for SPECIAL – Container with drawers



























































































# PGroup Intelligent Packaging

### SKELETON BOXES WITH WAVE GRID

Our Aluminum boxes with welded wave grid sides are the new products in our portfolio.

The Pharma-, Bio-, Cosmetics-, and Nutritional Industries are followed by high hygienic standards.

An additional aspect for the daily business is safety in terms of manipulation of certain ingredients.

One solution are our fine-meshed wave grids.

#### Advantages of this new products:

- Availability in various mesh openings (20<sup>2</sup>, 30<sup>2</sup>, 40<sup>2</sup>)
- Safety in terms of manipulation because of narrow mesh openings
  - Low weight
  - Perfect for usage in STERILISATION
    - 100% stainless
    - All sizes and forms available

We are able to produce taylormade solution