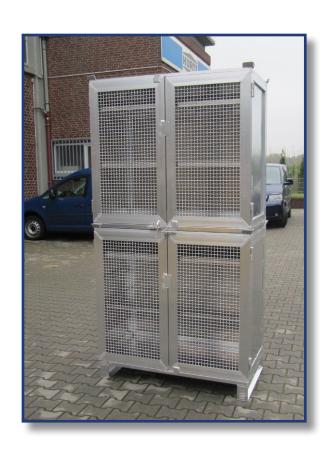

#### Examples for SPECIAL – Container

### Examples for SPECIAL – Container with drawers