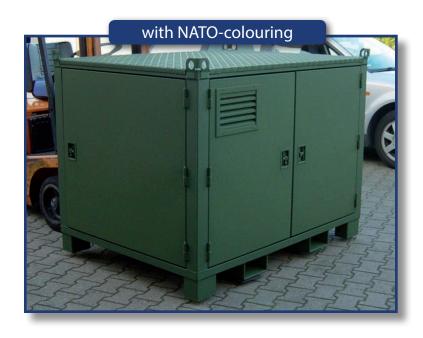

Examples for Container with pipeprofile side (robust, double sides)

# Examples for Container with pipeprofile side (robust, double sides)

Examples for Container with pipeprofile side (robust, double sides)