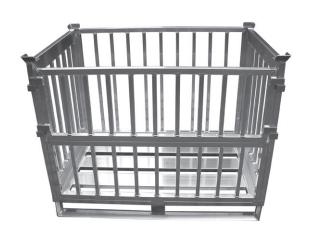

### SKELETON BOXES WITH WAVE GRID

Our Aluminum boxes with welded wave grid sides are the new products in our portfolio.

The Pharma-, Bio-, Cosmetics-, and Nutritional Industries are followed by high hygienic standards.

An additional aspect for the daily business is safety in terms of manipulation of certain ingredients.

One solution are our fine-meshed wave grids.

#### Advantages of this new products:

- Availability in various mesh openings (20<sup>2</sup>, 30<sup>2</sup>, 40<sup>2</sup>)
- Safety in terms of manipulation because of narrow mesh openings
  - Low weight
  - Perfect for usage in STERILISATION
    - 100% stainless
    - All sizes and forms available