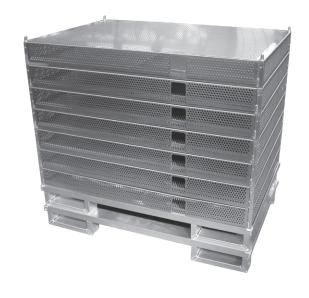

# TRANSPORTBOXES WITH ROLLS/ PERFORATED METAL PLATE BOXES

# TRANSPORTBOXES WITH ROLLS/ PERFORATED METAL PLATE BOXES

Our experience and flexible production facilities give us the possibility to manufacture taylormade products made from Aluminum in single form and large series.