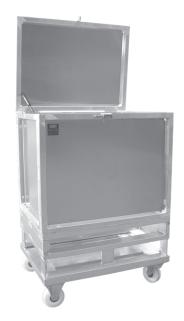

# TRANSPORTBOXES WITH ROLLS/ PERFORATED METAL PLATE BOXES

# TRANSPORTBOXES WITH ROLLS/ PERFORATED METAL PLATE BOXES

Our experience and flexible production facilities give us the possibility to manufacture taylormade products made from Aluminum in single form and large series.