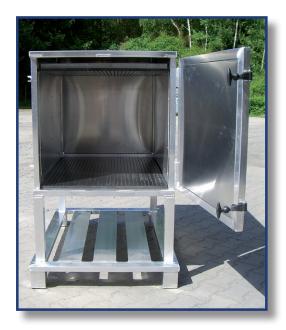

#### Examples for SPECIAL – Container

### Examples for SPECIAL – Container with drawers