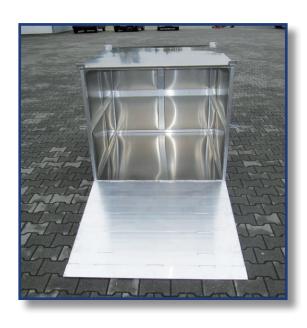

packing material
- Storage under temperature warm or cold
- Storage ( quarantine, risky raw materials, in between storage for half, bulk and finished goods, high rack storage)
- Midicine drugs are safely transported and stored on aluminum pallets as well as nutritional food, toxic drugs and waste.

.

Generally all our products are suitable for conveyor belts – with rolls, chains or high rack stors.

Our Aluminum pallets fulfil GMP and HACCP hygienic regulations.

The products are certificated from TÜV and GS.

We produce pallets european size, as well as industrial and special sizes and customized sizes.

Taylormade pallet tops, skeleton boxes and container made from aluminum can be produced in all specifications or sizes.

















































































Examples for Container with pipeprofile side (robust, double sides)











# Examples for Container with pipeprofile side (robust, double sides)













Examples for Container with pipeprofile side (robust, double sides)













#### Examples for SPECIAL – Container













### Examples for SPECIAL – Container with drawers



























































































# PGroup Intelligent Packaging

### SKELETON BOXES WITH WAVE GRID

Our Aluminum boxes with welded wave grid sides are the new products in our portfolio.

The Pharma-, Bio-, Cosmetics-, and Nutritional Industries are followed by high hygienic standards.

An additional aspect for the daily business is safety in terms of manipulation of certain ingre