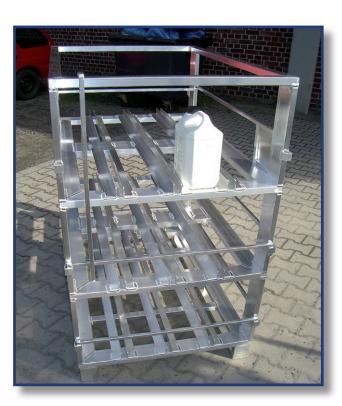

f manipulation because of narrow mesh openings
  - Low weight
  - Perfect for usage in STERILISATION
    - 100% stainless
    - All sizes and forms available

We are able to produce taylormade solutions for you.





# SKELETON BOXES WITH WAVE GRID









# SKELETON BOXES WITH WAVE GRID











# TRANSPORTBOXES WITH ROLLS/ PERFORATED METAL PLATE BOXES











# TRANSPORTBOXES WITH ROLLS/ PERFORATED METAL PLATE BOXES









# TRANSPORTBOXES WITH ROLLS/ PERFORATED METAL PLATE BOXES









Our experience and flexible production facilities give us the possibility to manufacture taylormade products made from Aluminum in single form and large series.

Ask us for your transport or storrage solution.

We are happy to help you!





























































































## Container tiltable













### **HEADOFFICE NORWAY**

IPG Intelligent Packaging Group AS
Hensmoveien 46 • 3516 Hønefoss • Norway
Cell Phone: +47 960 49 556
info@ip-group.no • www.ip-group.no

#### **HEADOFFICE SWEDEN**

IPG Intelligent Packaging Group AB Västrevångleden 2 • 302 41 Halmstad • Sweden Tel: +46 35 102480 info@ip-group.com • www.ip-group.com