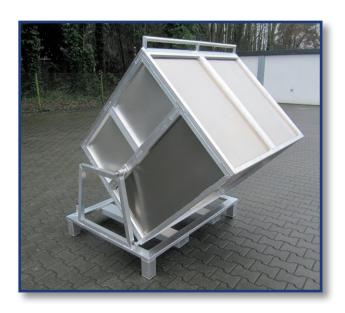

- Perfect for usage in STERILISATION
    - 100% stainless
    - All sizes and forms available

We are able to produce taylormade solutions for you.





# SKELETON BOXES WITH WAVE GRID









# SKELETON BOXES WITH WAVE GRID











# TRANSPORTBOXES WITH ROLLS/ PERFORATED METAL PLATE BOXES











# TRANSPORTBOXES WITH ROLLS/ PERFORATED METAL PLATE BOXES









# TRANSPORTBOXES WITH ROLLS/ PERFORATED METAL PLATE BOXES









Our experience and flexible production facilities give us the possibility to manufacture taylormade products made from Aluminum in single form and large series.

Ask us for your transport or storrage solution.

We are happy to help you!





























































































## Container tiltable













### **HEADOFFICE NORWAY**

IPG Intelligent Packaging Group AS
Hensmoveien 46 • 3516 Hønefoss • Norway
Cell Phone: +47 960 49 556
info@ip-group.no • www.ip-group.no

#### **HEADOFFICE SWEDEN**

IPG Intelligent Packaging Group AB Västrevångleden 2 • 302 41 Halmstad • Sweden Tel: +46 35 102480 info@ip-group.com • www.ip-group.com