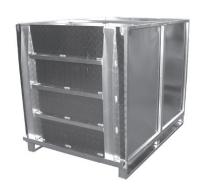

torage of outgoing goods and packing material
- Storage under temperature warm or cold
- Storage ( quarantine, risky raw materials, in between storage for half, bulk and finished goods, high rack storage)
- Midicine drugs are safely transported and stored on aluminum pallets as well as nutritional food, toxic drugs and waste.

.

Generally all our products are suitable for conveyor belts – with rolls, chains or high rack stors.

Our Aluminum pallets fulfil GMP and HACCP hygienic regulations.

The products are certificated from TÜV and GS.

We produce pallets european size, as well as industrial and special sizes and customized sizes.

Taylormade pallet tops, skeleton boxes and container made from aluminum can be produced in all specifications or sizes.

















































































Examples for Container with pipeprofile side (robust, double sides)











# Examples for Container with pipeprofile side (robust, double sides)













Examples for Container with pipeprofile side (robust, double sides)













#### Examples for SPECIAL – Container













### Examples for SPECIAL – Container with drawers



























































































# PGroup Intelligent Packaging

### SKELETON BOXES WITH WAVE GRID

Our Aluminum boxes with welded wave grid sides are the new products in our portfolio.

The Pharma-, Bio-, Cosmetics-, and Nutritional Industries are followed by high hygienic standards.

An additional aspect for the daily business is safety in terms of m