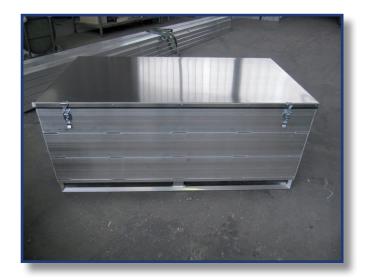

#### Examples for SPECIAL – Container

### Examples for SPECIAL – Container with drawers