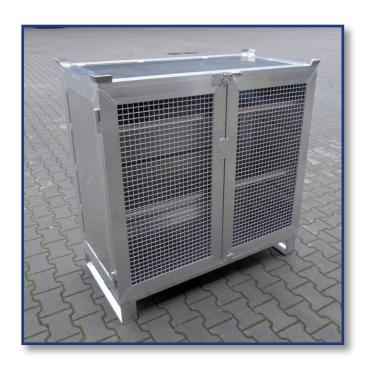

#### Examples for SPECIAL – Container

### Examples for SPECIAL – Container with drawers