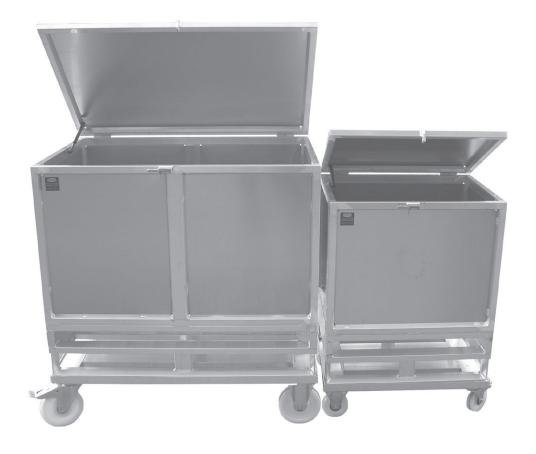

# TRANSPORTBOXES WITH ROLLS/ PERFORATED METAL PLATE BOXES

# TRANSPORTBOXES WITH ROLLS/ PERFORATED METAL PLATE BOXES

Our experience and flexible production facilities give us the possibility to manufacture taylormade products made from Aluminum in single form and large series.

## Container tiltable