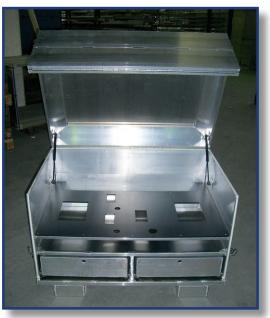

with rolls, chains or high rack stors.

Our Aluminum pallets fulfil GMP and HACCP hygienic regulations.

The products are certificated from TÜV and GS.

We produce pallets european size, as well as industrial and special sizes and customized sizes.

Taylormade pallet tops, skeleton boxes and container made from aluminum can be produced in all specifications or sizes.

















































































Examples for Container with pipeprofile side (robust, double sides)











# Examples for Container with pipeprofile side (robust, double sides)













Examples for Container with pipeprofile side (robust, double sides)













#### Examples for SPECIAL – Container













### Examples for SPECIAL – Container with drawers



























































































# PGroup Intelligent Packaging

### SKELETON BOXES WITH WAVE GRID

Our Aluminum boxes with welded wave grid sides are the new products in our portfolio.

The Pharma-, Bio-, Cosmetics-, and Nutritional Industries are followed by high hygienic standards.

An additional aspect for the daily business is safety in terms of manipulation of certain ingredients.

One solution are our fine-meshed wave grids.

#### Advantages of this new products:

- Availability in various mesh openings (20<sup>2</sup>, 30<sup>2</sup>, 40<sup>2</sup>)
- Safety in terms of manipulation because of narrow mesh openings
  - Low weight
  - Perfect for usage in STERILISATION
    - 100% stainless
    - All sizes and forms available

We a