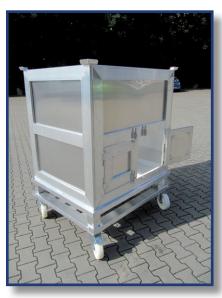

p>2</sup>, 40<sup>2</sup>)
- Safety in terms of manipulation because of narrow mesh openings
  - Low weight
  - Perfect for usage in STERILISATION
    - 100% stainless
    - All sizes and forms available

We are able to produce taylormade solutions for you.





# SKELETON BOXES WITH WAVE GRID









# SKELETON BOXES WITH WAVE GRID











# TRANSPORTBOXES WITH ROLLS/ PERFORATED METAL PLATE BOXES











# TRANSPORTBOXES WITH ROLLS/ PERFORATED METAL PLATE BOXES









# TRANSPORTBOXES WITH ROLLS/ PERFORATED METAL PLATE BOXES









Our experience and flexible production facilities give us the possibility to manufacture taylormade products made from Aluminum in single form and large series.

Ask us for your transport or storrage solution.

We are happy to help you!





























































































## Container tiltable













### **HEADOFFICE NORWAY**

IPG Intelligent Packaging Group AS
Hensmoveien 46 • 3516 Hønefoss • Norway
Cell Phone: +47 960 49 556
info@ip-group.no • www.ip-group.no

#### **HEADOFFICE SWEDEN**

IPG Intelligent Packaging Group AB Västrevångleden 2 • 302 41 Halmstad • Sweden Tel: +46 35 102480 info@ip-group.com • www.ip-group.com