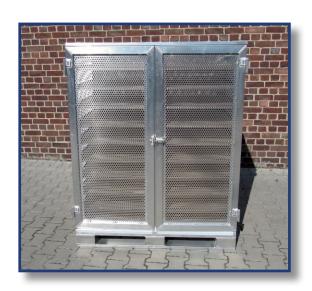

#### Examples for SPECIAL – Container

### Examples for SPECIAL – Container with drawers