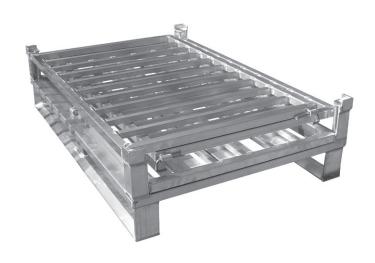

# TRANSPORTBOXES WITH ROLLS/ PERFORATED METAL PLATE BOXES

# TRANSPORTBOXES WITH ROLLS/ PERFORATED METAL PLATE BOXES

Our experience and flexible production facilities give us the possibility to manufacture taylormade products made from Aluminum in single form and large series.