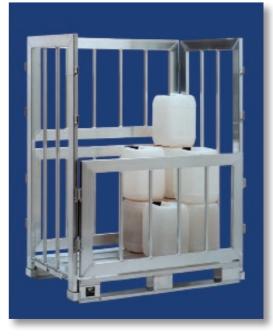

pallets fulfil GMP and HACCP hygienic regulations.

The products are certificated from TÜV and GS.

We produce pallets european size, as well as industrial and special sizes and customized sizes.

Taylormade pallet tops, skeleton boxes and container made from aluminum can be produced in all specifications or sizes.

















































































Examples for Container with pipeprofile side (robust, double sides)











# Examples for Container with pipeprofile side (robust, double sides)













Examples for Container with pipeprofile side (robust, double sides)













#### Examples for SPECIAL – Container













### Examples for SPECIAL – Container with drawers



























































































# PGroup Intelligent Packaging

### SKELETON BOXES WITH WAVE GRID

Our Aluminum boxes with welded wave grid sides are the new products in our portfolio.

The Pharma-, Bio-, Cosmetics-, and Nutritional Industries are followed by high hygienic standards.

An additional aspect for the daily business is safety in terms of manipulation of certain ingredients.

One solution are our fine-meshed wave grids.

#### Advantages of this new products:

- Availability in various mesh openings (20<sup>2</sup>, 30<sup>2</sup>, 40<sup>2</sup>)
- Safety in terms of manipulation because of narrow mesh openings
  - Low weight
  - Perfect for usage in STERILISATION
    - 100% stainless
    - All sizes and forms available

We are able to produce taylormade solutions for you.