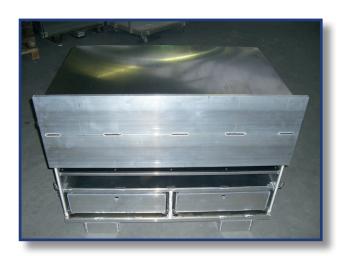

– with rolls, chains or high rack stors.

Our Aluminum pallets fulfil GMP and HACCP hygienic regulations.

The products are certificated from TÜV and GS.

We produce pallets european size, as well as industrial and special sizes and customized sizes.

Taylormade pallet tops, skeleton boxes and container made from aluminum can be produced in all specifications or sizes.

















































































Examples for Container with pipeprofile side (robust, double sides)











# Examples for Container with pipeprofile side (robust, double sides)













Examples for Container with pipeprofile side (robust, double sides)













#### Examples for SPECIAL – Container













### Examples for SPECIAL – Container with drawers



























































































# PGroup Intelligent Packaging

### SKELETON BOXES WITH WAVE GRID

Our Aluminum boxes with welded wave grid sides are the new products in our portfolio.

The Pharma-, Bio-, Cosmetics-, and Nutritional Industries are followed by high hygienic standards.

An additional aspect for the daily business is safety in terms of manipulation of certain ingredients.

One solution are our fine-meshed wave grids.

#### Advantages of this new products:

- Availability in various mesh openings (20<sup>2</sup>, 30<sup>2</sup>, 40<sup>2</sup>)
- Safety in terms of manipulation because of narrow mesh openings
  - Low weight
  - Perfect for usage in STERILISATION
    - 100% stainless
    - All sizes and forms available

We