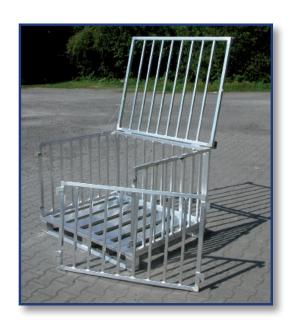

Our Aluminum pallets fulfil GMP and HACCP hygienic regulations.

The products are certificated from TÜV and GS.

We produce pallets european size, as well as industrial and special sizes and customized sizes.

Taylormade pallet tops, skeleton boxes and container made from aluminum can be produced in all specifications or sizes.

















































































Examples for Container with pipeprofile side (robust, double sides)











# Examples for Container with pipeprofile side (robust, double sides)













Examples for Container with pipeprofile side (robust, double sides)













#### Examples for SPECIAL – Container













### Examples for SPECIAL – Container with drawers



























































































# PGroup Intelligent Packaging

### SKELETON BOXES WITH WAVE GRID

Our Aluminum boxes with welded wave grid sides are the new products in our portfolio.

The Pharma-, Bio-, Cosmetics-, and Nutritional Industries are followed by high hygienic standards.

An additional aspect for the daily business is safety in terms of manipulation of certain ingredients.

One solution are our fine-meshed wave grids.

#### Advantages of this new products:

- Availability in various mesh openings (20<sup>2</sup>, 30<sup>2</sup>, 40<sup>2</sup>)
- Safety in terms of manipulation because of narrow mesh openings
  - Low weight
  - Perfect for usage in STERILISATION
    - 100% stainless
    - All sizes and forms available

We are able to produce taylormade solutions