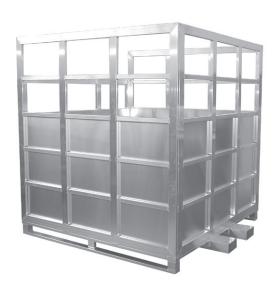

Examples for Container with pipeprofile side (robust, double sides)

# Examples for Container with pipeprofile side (robust, double sides)

Examples for Container with pipeprofile side (robust, double sides)