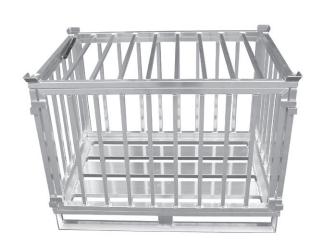

### SKELETON BOXES WITH WAVE GRID

Our Aluminum boxes with welded wave grid sides are the new products in our portfolio.

The Pharma-, Bio-, Cosmetics-, and Nutritional Industries are followed by high hygienic standards.

An additional aspect for the daily business is safety in terms of manipulation of certain ingredients.

One solution are our fine-meshed wave grids.

#### Advantages of this new products:

- Availability in various mesh openings (20<sup>2</sup>, 30<sup>2</sup>, 40<sup>2</sup>)
- Safety in terms of manipulation because of narrow mesh openings
  - Low weight
  - Perfect for usage in STERILISATION
    - 100% stainless
    - All sizes and forms available