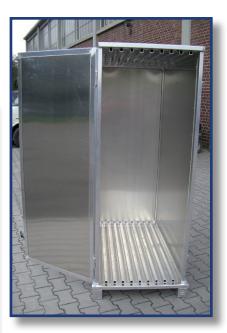

# TRANSPORTBOXES WITH ROLLS/ PERFORATED METAL PLATE BOXES

# TRANSPORTBOXES WITH ROLLS/ PERFORATED METAL PLATE BOXES

Our experience and flexible production facilities give us the possibility to manufacture taylormade products made from Aluminum in single form and large series.