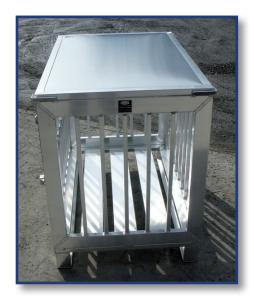

#### Examples for SPECIAL – Container

### Examples for SPECIAL – Container with drawers