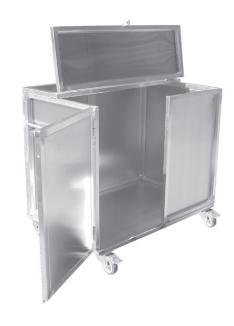

Incoming goods
- Storage of outgoing goods and packing material
- Storage under temperature warm or cold
- Storage ( quarantine, risky raw materials, in between storage for half, bulk and finished goods, high rack storage)
- Midicine drugs are safely transported and stored on aluminum pallets as well as nutritional food, toxic drugs and waste.

.

Generally all our products are suitable for conveyor belts – with rolls, chains or high rack stors.

Our Aluminum pallets fulfil GMP and HACCP hygienic regulations.

The products are certificated from TÜV and GS.

We produce pallets european size, as well as industrial and special sizes and customized sizes.

Taylormade pallet tops, skeleton boxes and container made from aluminum can be produced in all specifications or sizes.

















































































Examples for Container with pipeprofile side (robust, double sides)











# Examples for Container with pipeprofile side (robust, double sides)













Examples for Container with pipeprofile side (robust, double sides)













#### Examples for SPECIAL – Container













### Examples for SPECIAL – Container with drawers



























































































# PGroup Intelligent Packaging

### SKELETON BOXES WITH WAVE GRID

Our Aluminum boxes with welded wave grid sides are the new products in our portfolio.

The Pharma-, Bio-, Cosmetics-, and Nutritional Industries are followed by high hygienic standards.

An additional aspect for the daily business is sa