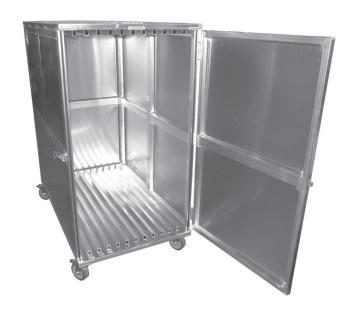

# TRANSPORTBOXES WITH ROLLS/ PERFORATED METAL PLATE BOXES

# TRANSPORTBOXES WITH ROLLS/ PERFORATED METAL PLATE BOXES

Our experience and flexible production facilities give us the possibility to manufacture taylormade products made from Aluminum in single form and large series.