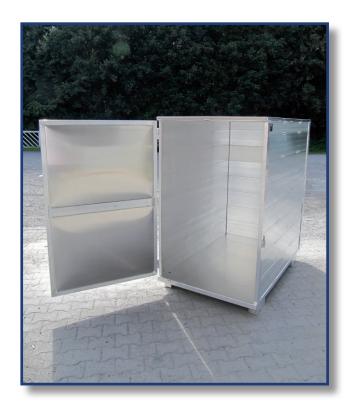

Examples for Container with pipeprofile side (robust, double sides)

# Examples for Container with pipeprofile side (robust, double sides)

Examples for Container with pipeprofile side (robust, double sides)