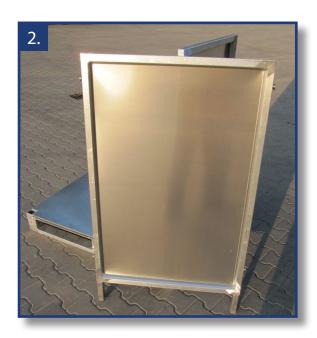

Examples for Container with pipeprofile side (robust, double sides)

# Examples for Container with pipeprofile side (robust, double sides)

Examples for Container with pipeprofile side (robust, double sides)