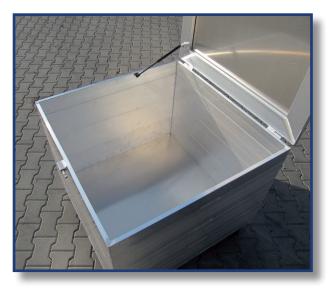

#### Examples for SPECIAL – Container

### Examples for SPECIAL – Container with drawers