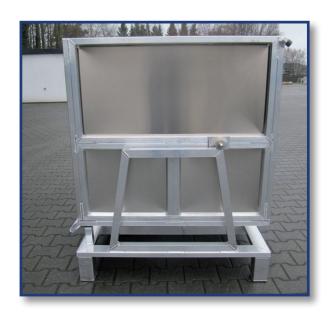

ht
  - Perfect for usage in STERILISATION
    - 100% stainless
    - All sizes and forms available

We are able to produce taylormade solutions for you.





# SKELETON BOXES WITH WAVE GRID









# SKELETON BOXES WITH WAVE GRID











# TRANSPORTBOXES WITH ROLLS/ PERFORATED METAL PLATE BOXES











# TRANSPORTBOXES WITH ROLLS/ PERFORATED METAL PLATE BOXES









# TRANSPORTBOXES WITH ROLLS/ PERFORATED METAL PLATE BOXES









Our experience and flexible production facilities give us the possibility to manufacture taylormade products made from Aluminum in single form and large series.

Ask us for your transport or storrage solution.

We are happy to help you!





























































































## Container tiltable













### **HEADOFFICE NORWAY**

IPG Intelligent Packaging Group AS
Hensmoveien 46 • 3516 Hønefoss • Norway
Cell Phone: +47 960 49 556
info@ip-group.no • www.ip-group.no

#### **HEADOFFICE SWEDEN**

IPG Intelligent Packaging Group AB Västrevångleden 2 • 302 41 Halmstad • Sweden Tel: +46 35 102480 info@ip-group.com • www.ip-group.com