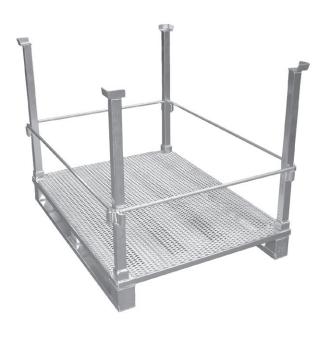

# TRANSPORTBOXES WITH ROLLS/ PERFORATED METAL PLATE BOXES

# TRANSPORTBOXES WITH ROLLS/ PERFORATED METAL PLATE BOXES

Our experience and flexible production facilities give us the possibility to manufacture taylormade products made from Aluminum in single form and large series.