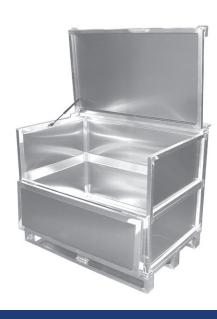

Examples for Container with pipeprofile side (robust, double sides)

# Examples for Container with pipeprofile side (robust, double sides)

Examples for Container with pipeprofile side (robust, double sides)