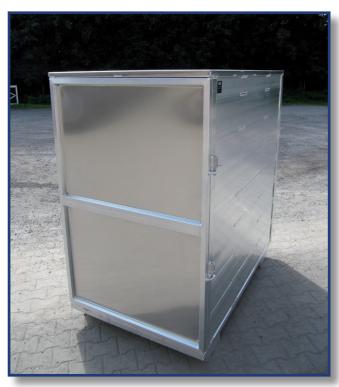

Examples for Container with pipeprofile side (robust, double sides)

# Examples for Container with pipeprofile side (robust, double sides)

Examples for Container with pipeprofile side (robust, double sides)