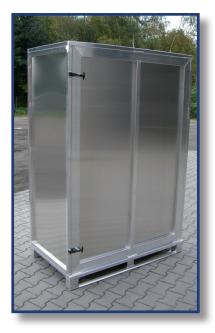

#### Examples for SPECIAL – Container

### Examples for SPECIAL – Container with drawers