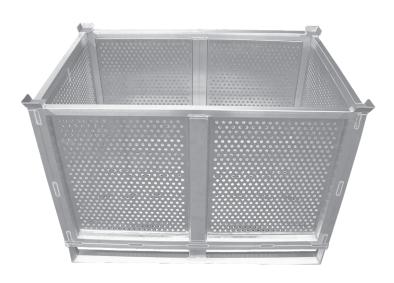

# TRANSPORTBOXES WITH ROLLS/ PERFORATED METAL PLATE BOXES

# TRANSPORTBOXES WITH ROLLS/ PERFORATED METAL PLATE BOXES

Our experience and flexible production facilities give us the possibility to manufacture taylormade products made from Aluminum in single form and large series.