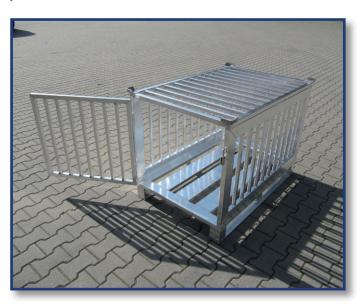

CCP hygienic regulations.

The products are certificated from TÜV and GS.

We produce pallets european size, as well as industrial and special sizes and customized sizes.

Taylormade pallet tops, skeleton boxes and container made from aluminum can be produced in all specifications or sizes.

















































































Examples for Container with pipeprofile side (robust, double sides)











# Examples for Container with pipeprofile side (robust, double sides)













Examples for Container with pipeprofile side (robust, double sides)













#### Examples for SPECIAL – Container













### Examples for SPECIAL – Container with drawers



























































































# PGroup Intelligent Packaging

### SKELETON BOXES WITH WAVE GRID

Our Aluminum boxes with welded wave grid sides are the new products in our portfolio.

The Pharma-, Bio-, Cosmetics-, and Nutritional Industries are followed by high hygienic standards.

An additional aspect for the daily business is safety in terms of manipulation of certain ingredients.

One solution are our fine-meshed wave grids.

#### Advantages of this new products:

- Availability in various mesh openings (20<sup>2</sup>, 30<sup>2</sup>, 40<sup>2</sup>)
- Safety in terms of manipulation because of narrow mesh openings
  - Low weight
  - Perfect for usage in STERILISATION
    - 100% stainless
    - All sizes and forms available

We are able to produce taylormade solutions for you.





# SKELETON BOXES WITH WA