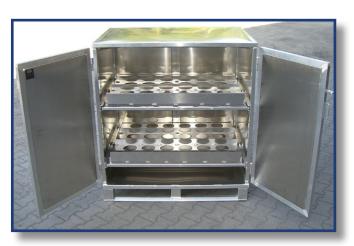

tion because of narrow mesh openings
  - Low weight
  - Perfect for usage in STERILISATION
    - 100% stainless
    - All sizes and forms available

We are able to produce taylormade solutions for you.





# SKELETON BOXES WITH WAVE GRID









# SKELETON BOXES WITH WAVE GRID











# TRANSPORTBOXES WITH ROLLS/ PERFORATED METAL PLATE BOXES











# TRANSPORTBOXES WITH ROLLS/ PERFORATED METAL PLATE BOXES









# TRANSPORTBOXES WITH ROLLS/ PERFORATED METAL PLATE BOXES









Our experience and flexible production facilities give us the possibility to manufacture taylormade products made from Aluminum in single form and large series.

Ask us for your transport or storrage solution.

We are happy to help you!





























































































## Container tiltable













### **HEADOFFICE NORWAY**

IPG Intelligent Packaging Group AS
Hensmoveien 46 • 3516 Hønefoss • Norway
Cell Phone: +47 960 49 556
info@ip-group.no • www.ip-group.no

#### **HEADOFFICE SWEDEN**

IPG Intelligent Packaging Group AB Västrevångleden 2 • 302 41 Halmstad • Sweden Tel: +46 35 102480 info@ip-group.com • www.ip-group.com