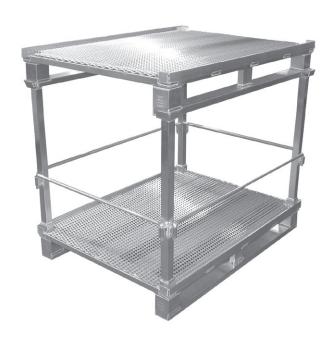

up>, 40<sup>2</sup>)
- Safety in terms of manipulation because of narrow mesh openings
  - Low weight
  - Perfect for usage in STERILISATION
    - 100% stainless
    - All sizes and forms available

We are able to produce taylormade solutions for you.





# SKELETON BOXES WITH WAVE GRID









# SKELETON BOXES WITH WAVE GRID











# TRANSPORTBOXES WITH ROLLS/ PERFORATED METAL PLATE BOXES











# TRANSPORTBOXES WITH ROLLS/ PERFORATED METAL PLATE BOXES









# TRANSPORTBOXES WITH ROLLS/ PERFORATED METAL PLATE BOXES









Our experience and flexible production facilities give us the possibility to manufacture taylormade products made from Aluminum in single form and large series.

Ask us for your transport or storrage solution.

We are happy to help you!





























































































## Container tiltable













### **HEADOFFICE NORWAY**

IPG Intelligent Packaging Group AS
Hensmoveien 46 • 3516 Hønefoss • Norway
Cell Phone: +47 960 49 556
info@ip-group.no • www.ip-group.no

#### **HEADOFFICE SWEDEN**

IPG Intelligent Packaging Group AB Västrevångleden 2 • 302 41 Halmstad • Sweden Tel: +46 35 102480 info@ip-group.com • www.ip-group.com