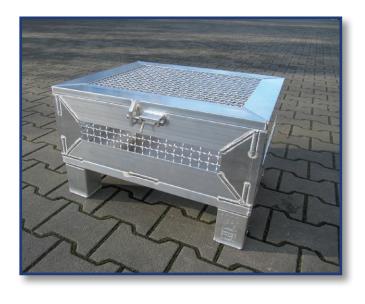

OXES WITH WAVE GRID

Our Aluminum boxes with welded wave grid sides are the new products in our portfolio.

The Pharma-, Bio-, Cosmetics-, and Nutritional Industries are followed by high hygienic standards.

An additional aspect for the daily business is safety in terms of manipulation of certain ingredients.

One solution are our fine-meshed wave grids.

#### Advantages of this new products:

- Availability in various mesh openings (20<sup>2</sup>, 30<sup>2</sup>, 40<sup>2</sup>)
- Safety in terms of manipulation because of narrow mesh openings
  - Low weight
  - Perfect for usage in STERILISATION
    - 100% stainless
    - All sizes and forms available

We are able to produce taylormade solutions for you.





# SKELETON BOXES WITH WAVE GRID









# SKELETON BOXES WITH WAVE GRID











# TRANSPORTBOXES WITH ROLLS/ PERFORATED METAL PLATE BOXES











# TRANSPORTBOXES WITH ROLLS/ PERFORATED METAL PLATE BOXES









# TRANSPORTBOXES WITH ROLLS/ PERFORATED METAL PLATE BOXES









Our experience and flexible production facilities give us the possibility to manufacture taylormade products made from Aluminum in single form and large series.

Ask us for your transport or storrage solution.

We are happy to help you!





























































































## Container tiltable













### **HEADOFFICE NORWAY**

IPG Intelligent Packaging Group AS
Hensmoveien 46 • 3516 Hønefoss • Norway
Cell Phone: +47 960 49 556
info@ip-group.no • www.ip-group.no

#### **HEADOFFICE SWEDEN**

IPG Intelligent Packaging Group A