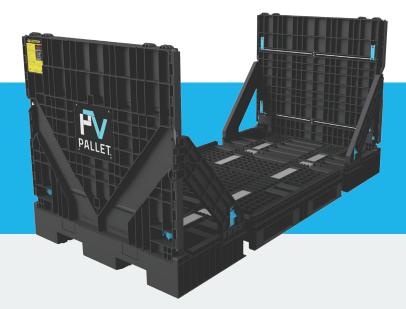

## Solar-Flex Pallet XL-SE

**BY PVpallet** 

## **BASE EXTENSION PARAMETERS**

The Solar-Flex XL-SE base extension increases the length of our X-SE model to meet the needs of the growing solar market. Third party testing on this design ensures the same quality standards as our other product lines. To ensure the safety of your team, please note the following use restrictions when using the extended base:

- Walls must be set to max length only; length is not adjustable\*
- Stacking max = 2 high
- Cargo weight limit = 907 kg
- · Always follow banding guidelines for loads in transit

| DIMENSIONS                                                 |                        | CAPACITY                        |                          | SHIPPING             |                           |
|------------------------------------------------------------|------------------------|---------------------------------|--------------------------|----------------------|---------------------------|
| Outside Dim. (L x W x H)                                   | 2451 x 1219 x 1273 mm  | Module Capacity                 | 32 (35 mm)<br>27 (40 mm) | 53'Trailer Load      | 24 loaded / 120 collapsed |
| Collapsed Height                                           | 266 mm                 | Max Cargo Weight                | 907 kg**                 | Truck Stack Height   | 2 erect / 10 collapsed    |
| Inside Dim (L x W x H)                                     | 2286* x 1138 x 1072 mm | Max Cargo Weight—<br>Stacked    | 907 kg**                 | Base Weight          | 97 kg                     |
| Side Wall Dim (L x W x H)                                  | 1141 x 83 x 1072 mm    | Max Stack on a<br>Level Surface | 2 High                   | Wall + Braces Weight | 24 kg per wall            |
| Min. Fork Length: 48" Side<br>Min. Fork Length: 96.5" Side | 1829 mm<br>1067 mm     | Max Dynamic Stack               | 1 High                   | Total Pallet Weight  | 145.2 kg                  |