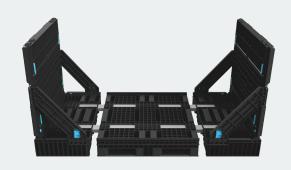

## **BASE EXTENSION PARAMETERS**

The Solar-Flex XL-SE base extension increases the length of our X-SE model to meet the needs of the growing solar market. Third party testing on this design ensures the same quality standards as our other product lines. To ensure the safety of your team, please note the following use restrictions when using the extended base:

- Walls must be set to max length only; length is not adjustable\*
- Stacking max = 2 high
- Cargo weight limit = 907 kg
- · Always follow banding guidelines for loads in transit

| DIMENSIONS                                                 |                        | CAPACITY                        |                          | SHIPPING             |                           |
|------------------------------------------------------------|------------------------|---------------------------------|--------------------------|----------------------|---------------------------|
| Outside Dim. (L x W x H)                                   | 2451 x 1219 x 1273 mm  | Module Capacity                 | 32 (35 mm)<br>27 (40 mm) | 53'Trailer Load      | 24 loaded / 120 collapsed |
| Collapsed Height                                           | 266 mm                 | Max Cargo Weight                | 907 kg**                 | Truck Stack Height   | 2 erect / 10 collapsed    |
| Inside Dim (L x W x H)                                     | 2286* x 1138 x 1072 mm | Max Cargo Weight—<br>Stacked    | 907 kg**                 | Base Weight          | 97 kg                     |
| Side Wall Dim (L x W x H)                                  | 1141 x 83 x 1072 mm    | Max Stack on a<br>Level Surface | 2 High                   | Wall + Braces Weight | 24 kg per wall            |
| Min. Fork Length: 48" Side<br>Min. Fork Length: 96.5" Side | 1829 mm<br>1067 mm     | Max Dynamic Stack               | 1 High                   | Total Pallet Weight  | 145.2 kg                  |