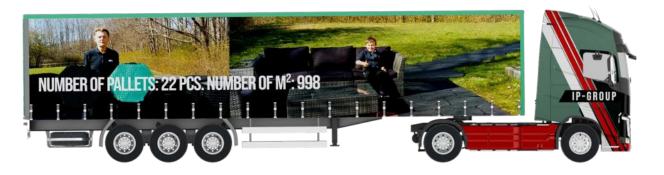

30 mm

Width: 575 mmHeight: 50 mm

Weight/tile: 2,8 kg
Weight/m²: ca 10,3 kg

• Colour: Black. Request for optional colours.

• Temperature: -30 ° C to + 60





#### LOADING ON A **PALLET**

- 84 pcs base tiles (22.68 m2)
- 1200 x 1200 x 1200 mm (LxWxH)
- Weight pallet: 260 kg
- Double stack two pallets to a total height of 2400 mm



#### LOADING 20FT **CONTAINER**

- 1344 pcs base tiles (362,88 m2)
- Weight container: 1344 pcs x 2,8 kg = 3763,20 kg + pallets
- 1 Pallet: 115 cm high (20 tiles high) = 80 pcs/pallet = 21,6 m<sup>2</sup>.
- Totally 16 pallets stacked á 21,6 m²
- $= 1280 \text{ pcs} = 345,6 \text{ m}^2.$



#### LOADING 40HC CONTAINER

- 3024 pcs base tiles (816,48 m2)
- Weight container: 3024 pcs x 2,8 kg = 8467,2 kg Totally 36 pallets stacked.

#### LOADING **SEMITRUCK**





### BUILT FOR **EVENTS.** READY FOR **EVERYTHING**

WWW.IP-GROUP.COM WWW.IP-GROUP.SE WWW.IP-GROUP.NO