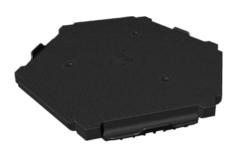

# EASY ASSEMBLY

The special shape and form of Arena- and Eventfloor make it easy to be rapidly deployed and with little to no ground preparation. Create a stable, even surface over sand, gravel, mud, grass, asphalt, and other unstable surfaces quickly and efficiently. The rip structure on the underside of each floor tile distributes weight very effectively on uneven ground, ensuring a solid roadway for trucks, forklifts, and other heavy vehicles. When you start assembly and connect Arena- and Eventfloor tiles with "over-underlay", you achieve a very great strength as the floor tiles support each other on 6 sides.

#### Arena- and Eventfloor

Material: Polyolefins Made in Sweden

Point Load: 5 ton/m2Length: 630 mm

Width: 575 mmHeight: 50 mm

Weight/tile: 2,8 kg
Weight/m²: ca 10,3 kg

• Colour: Black. Request for optional colours.