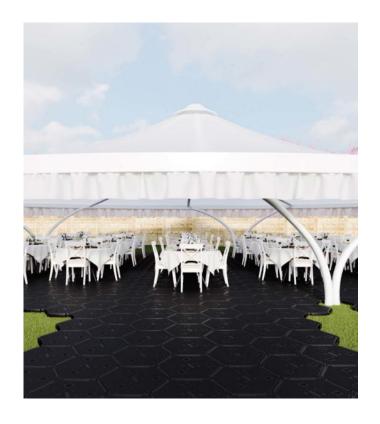

#### Perfect for:

- Festivals, concerts, and large public gatherings
- Temporary parking and access roads
- Construction zones requiring safe and stable access
- Protecting grasslands, meadows, or forest floors
- Outdoor arenas, tents, and temporary structures

# SUMMER FESTIVALS

Arena- and Eventfloor can be assembled as floor for Summer Festivals and other events. There are no sharp edges on the floor tiles which make it smooth and safe to assemble. By using standard cleaning fluids and pressure washer it is very easy to clean.

# EXHIBITION **TENT**

You can assemble the floor system without any use of tools. There are no sharp edges on the floor tiles which make it smooth and safe to assemble. By using standard cleaning fluids and pressure washer it is

very easy to clean. It is unique to protect all kind of surfaces and is optimal to use. Each tile is durable, easy to clean, slip-resistant, and contains UV additives for longer outdoor life.