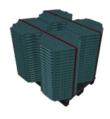

#### LOADING ON A **PALLET**

- 84 pcs base tiles (22.68 m2)
- 1200 x 1200 x 1200 mm (LxWxH)
- Weight pallet: 260 kg
- Double stack two pallets to a total height of 2400 mm