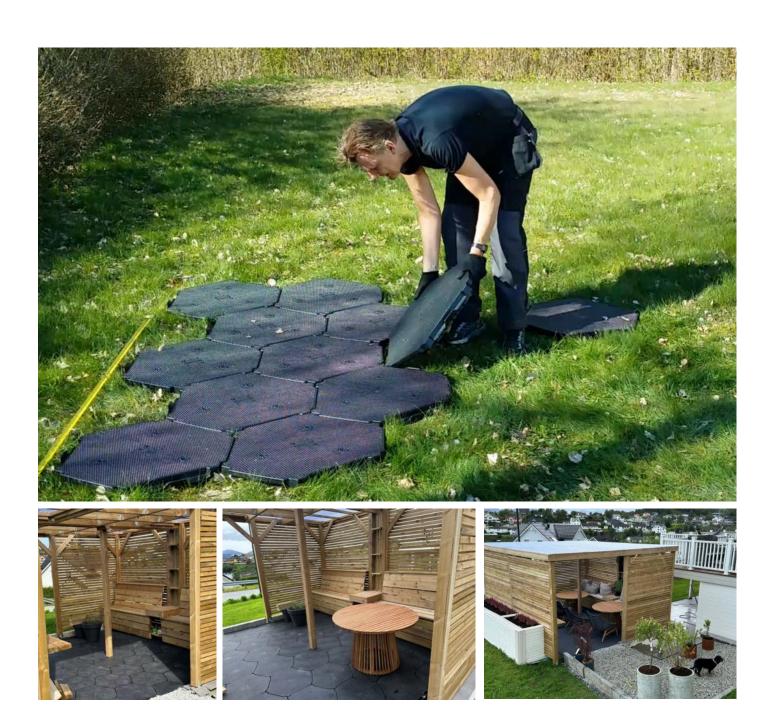

# EASY ASSEMBLY

The special shape and form of Arena- and Eventfloor make it easy to be rapidly deployed and with little to no ground preparation. Create a stable, even surface over sand, gravel, mud, grass, asphalt, and other unstable surfaces quickly and efficiently. The rip structure on the underside of each floor tile distributes weight very effectively on uneven ground, ensuring a solid roadway for trucks, forklifts, and other heavy vehicles. When you start assembly and connect Arena- and Eventfloor tiles with "over-underlay", you achieve a very great strength as the floor tiles support each other on 6 sides.