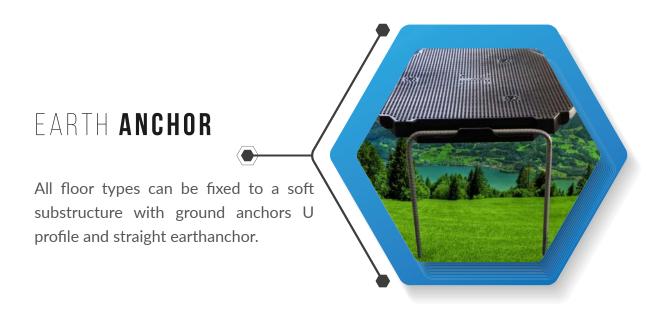

### GROUND PROTECTION FOR EVENTS

Arena- and Eventfloor is an innovative and high-performance flooring system tailored for events and projects where ground stability, safety, and versatility are essential. Designed to handle everything from massive foot traffic to the heaviest vehicles, this system transforms any terrain into a reliable, event-ready surface in no time.

Whether laid on grass, sand, or soil, Arena- and Eventfloor adapts seamlessly to its environment, protecting the surface beneath while providing a secure and durable platform above. Its modular design allows for rapid installation and removal, making it ideal for both short-term use and long-term deployment.