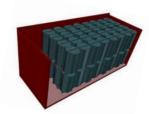

#### LOADING 20FT **CONTAINER**

- 1344 pcs base tiles (362,88 m2)
- Weight container: 1344 pcs x 2,8 kg = 3763,20 kg + pallets
- 1 Pallet: 115 cm high (20 tiles high) = 80 pcs/pallet = 21,6 m<sup>2</sup>.
- Totally 16 pallets stacked á 21,6 m²
- $= 1280 \text{ pcs} = 345,6 \text{ m}^2.$

#### LOADING 40HC CONTAINER

- 3024 pcs base tiles (816,48 m2)
- Weight container: 3024 pcs x 2,8 kg = 8467,2 kg Totally 36 pallets stacked.