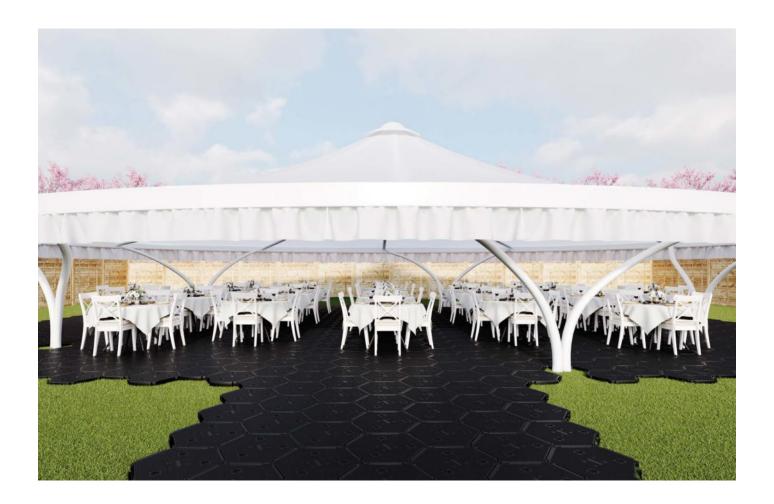

#### WEDDING EVENT

Arena/EventFloor
for wedding event
and outdoor events.
Protecting of existing
surfaces and placed on all
kind of surfaces

ROCK

# SUMMER FESTIVALS

Arena- and Eventfloor can be assembled as floor for Summer Festivals and other events. There are no sharp edges on the floor tiles which make it smooth and safe to assemble. By using standard cleaning fluids and pressure washer it is very easy to clean.

# EXHIBITION **TENT**

You can assemble the floor system without any use of tools. There are no sharp edges on the floor tiles which make it smooth and safe to assemble. By using standard cleaning fluids and pressure washer it is