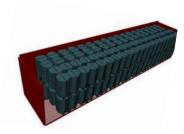

#### LOADING 20FT **CONTAINER**

- 1344 pcs base tiles (362,88 m2)
- Weight container: 1344 pcs x 2,8 kg = 3763,20 kg + pallets
- 1 Pallet: 115 cm high (20 tiles high) = 80 pcs/pallet = 21,6 m<sup>2</sup>.
- Totally 16 pallets stacked á 21,6 m²
- $= 1280 \text{ pcs} = 345,6 \text{ m}^2.$

#### LOADING 40HC CONTAINER

- 3024 pcs base tiles (816,48 m2)
- Weight container: 3024 pcs x 2,8 kg = 8467,2 kg Totally 36 pallets stacked.