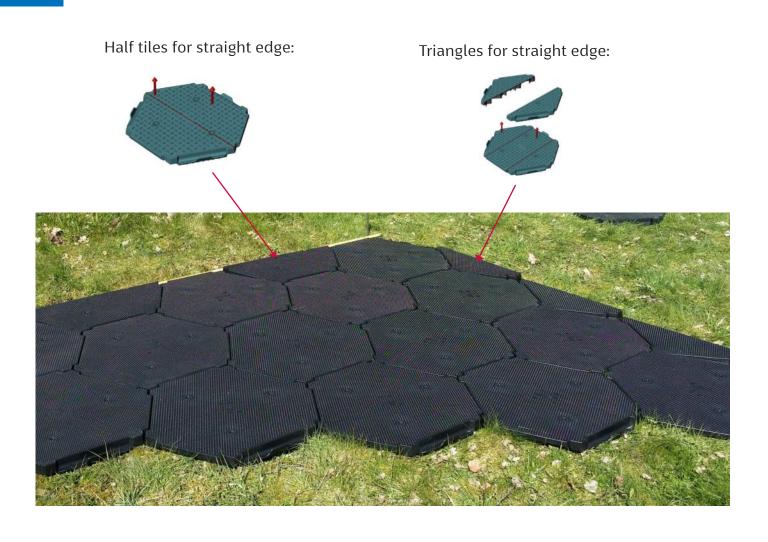

ort, quick to assemble, and built to last—Arena- and Eventfloor is the smart choice for any temporary setup where safety, strength, and speed matter.



# EASY ASSEMBLY



The special shape and form of Arena- and Eventfloor make it easy to be rapidly deployed and with little to no ground preparation. Create a stable, even surface over sand, gravel, mud, grass, asphalt, and other unstable surfaces quickly and efficiently. The rip structure on the underside of each floor tile distributes weight very effectively on uneven ground, ensuring a solid roadway for trucks, forklifts, and other heavy vehicles. When you start assembly and connect Arena- and Eventfloor tiles with "over-underlay", you achieve a very great strength as the floor tiles support each other on 6 sides.

# STRAIGHT **EDGES**





# LUND NATION, LUND SWEDEN

Here's what one of our satisfied customers had to say about our arena-event flooring









#### Joel Severinsson, Kurator

"We chose IP-Group's Arena- and Eventfloor to protect the lawn during our courtyard event – and it delivered far beyond expectations. From the very first contact, the communication was outstanding: fast, clear, and professional. The flooring system was incredibly easy to install, felt solid underfoot, and made it effortless to move heavy equipment like staging and audio systems across the area. Despite high foot traffic, the grass remained completely intact. Packing down was just as smooth. Arena- and Eventfloor proved to be a smart, reliable solution – and we can highly recommend both the product and the seamless experience of workin