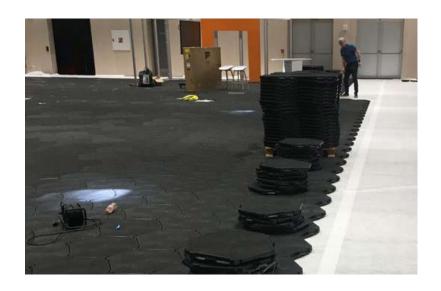

# EASY ASSEMBLY

The special shape and form of Arena- and Eventfloor make it easy to be rapidly deployed and with little to no ground preparation. Create a stable, even surface over sand, gravel, mud, grass, asphalt, and other unstable surfaces quickly and efficiently. The rip structure on the underside of each floor tile distributes weight very effectively on uneven ground, ensuring a solid roadway for trucks, forklifts, and other heavy vehicles. When you start assembly and connect Arena- and Eventfloor tiles with "over-underlay", you achieve a very great strength as the floor tiles support each other on 6 sides.

#### LOADING ON A **PALLET**

- 84 pcs base tiles (22.68 m2)
- 1200 x 1200 x 1200 mm (LxWxH)
- Weight pallet: 260 kg
- Double stack two pallets to a total height of 2400 mm

#### LOADING 20FT **CONTAINER**

- 1344 pcs base tiles (362,88 m2)
- Weight container: 1344 pcs x 2,8 kg = 3763,20 kg + pallets
- 1 Pallet: 115 cm high (20 tiles high) = 80 pcs/pallet = 21,6 m<sup>2</sup>.
- Totally 16 pallets stacked á 21,6 m²
- $= 1280 \text{ pcs} = 345,6 \text{ m}^2.$

#### LOADING 40HC CONTAINER

- 3024 pcs base tiles (816,48 m2)
- Weight container: 3024 pcs x 2,8 kg = 8467,2 kg Totally 36 pallets stacked.