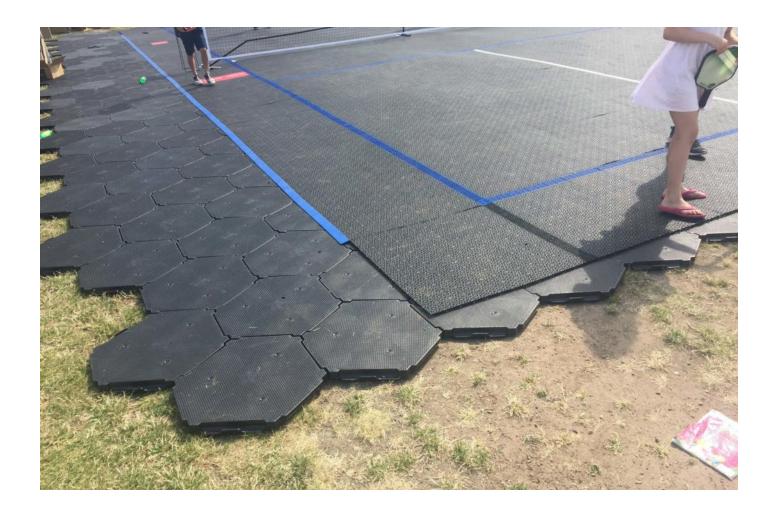

ndoor surfaces during events.

### EASYASSEMBLE

1 person can assemble approx. 80-100 m² per. hour. No specialist handling required





# ARENA- AND EVENTLOOR

IP-Group Arena- and Eventfloor is the ultimate ground protection solution for events, arenas, and temporary installations. Whether you're building pavilions, setting up store units, or creating safe walkways for crowds—this system delivers reliable support with a professional finish.

Lightweight yet robust, Arena- and Eventfloor is perfect for festivals, exhibitions, concerts, and campsites. Its modular design ensures fast installation, flexible layouts, and a sleek, stable surface no matter the occasion.

From backstage to center stage, Arena- and Eventfloor helps you create a smooth, safe, and stylish environment—every time.





### GROUND PROTECTION FOR EVENTS

Arena- and Eventfloor is an innovative and high-performance flooring system tailored for events and projects where ground stability, safety, and versatility are essential. Designed to handle everything from massive foot traffic to the heaviest vehicles, this system transforms any terrain into a reliable, event-ready surface in no time.

#### Perfect for:

- Festivals, concerts, and large public gatherings
- Temporary parking and access roads
- Construction zones requiring safe and stable access
- Protecting grasslands, meadows, or forest floors
- Outdoor arenas, tents, and temporary structures

Whether laid on grass, sand, or soil, Arena- and Eventfloor adapts seamlessly to its environment, protecting the surface beneath while providing a secure and dura